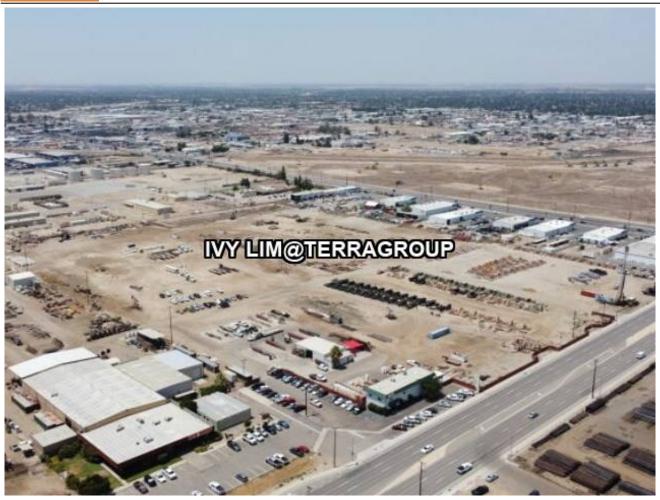

### Jenjarom Commercial Land For Rent

- -Approved commercial title
- -Facing main road
- -Includes infrastructure valued at approximately RM400,000 (excavation, land leveling, soil top-up, crusher run, compaction, debris removal, basic drainage), galvanized security fencing with two 20ft gates, a side small gate, dual grand entrances with road curbs, landscaping, and red paver interlocking

#### Ref:A\_0719

- 10 mins to SKVE Highway
- 15 mins to WVCE Highway
- 15 mins to Bandar Rimbayu
- \*Photo for illustration purpose only For viewing kindly contact 016-8900 666 (Ivy Lim)