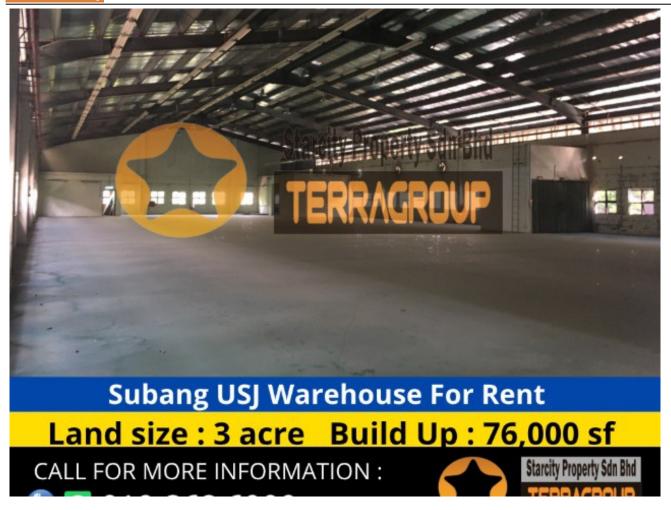

## **Property Detail**

Subang USJ Warehouse For Rent

Land size : 3 acre Build up : 76,000 sf Ceiling : 30'

Rental : RM 180,000

- Easy access to major highways and expressways.
- Large pool of skilled and experienced workers.
- Established ecosystem of suppliers, manufacturers, and service providers.
- Specialized industry clusters in automotive, logistics, and food processing.