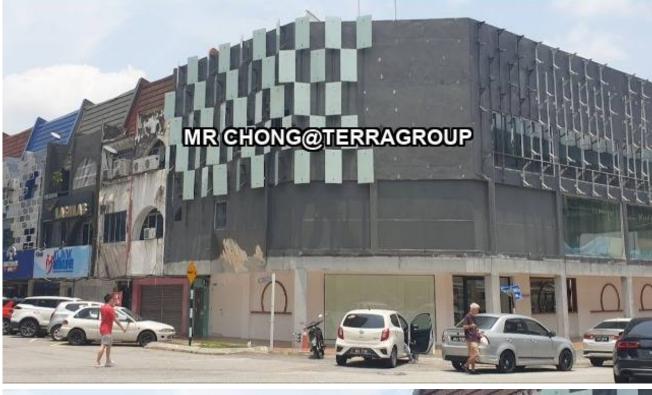

#### **Property Detail**

3 Storey Corner Unit Shop For Sale, Below Bank Value

-SS15 Shoplot 3 storey

- -Freehold
- -LA 40x80sqft
- -Suitable for investment or own use
- -Walking distance to SS15 LRT Station
- -Nearby SS15 Subang INTI College & Asia Euniversity
- -Busy street, high exposure
- -Easily accessible to highway
- -Near Sunway Pyramid, Empire Shopping Mall
- -Near Subang Jaya Medical Centre
- -Nearby SS15 banks

\*TO PROTECT OWNER POLICY, ABOVE PHOTO IS FOR ILLUSTRATION PURPOSES ONLY. \*Owner are welcome to list.

I have other choices in hand also, please contact for viewing.