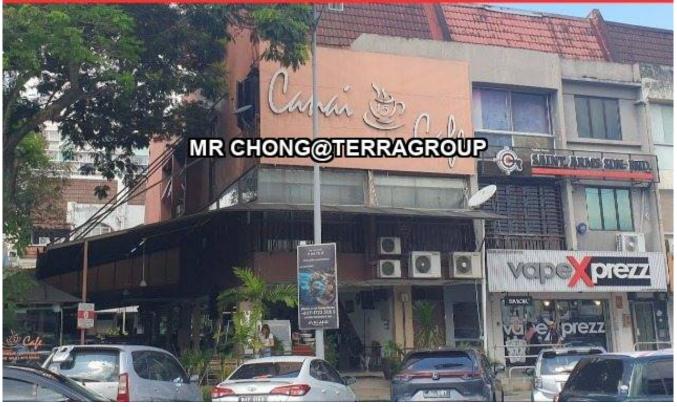

#### Ss15 3 storey corner unit for sale, suitable for own use and investment

#### **Property Detail**

3 Storey Corner Unit Shop For Sale, Below Bank Value

-SS15 Shoplot 3 storey

- -Freehold
- -LA 40x80sqft
- -Suitable for investment or own use
- -Walking distance to SS15 LRT Station
- -Nearby SS15 Subang INTI College & Asia Euniversity
- -Busy street, high exposure
- -Easily accessible to highway
- -Near Sunway Pyramid, Empire Shopping Mall
- -Near Subang Jaya Medical Centre
- -Nearby SS15 banks

\*TO PROTECT OWNER POLICY, ABOVE PHOTO IS FOR ILLUSTRATION PURPOSES ONLY. \*Owner are welcome to list.

I have other choices in hand also, please contact for viewing.