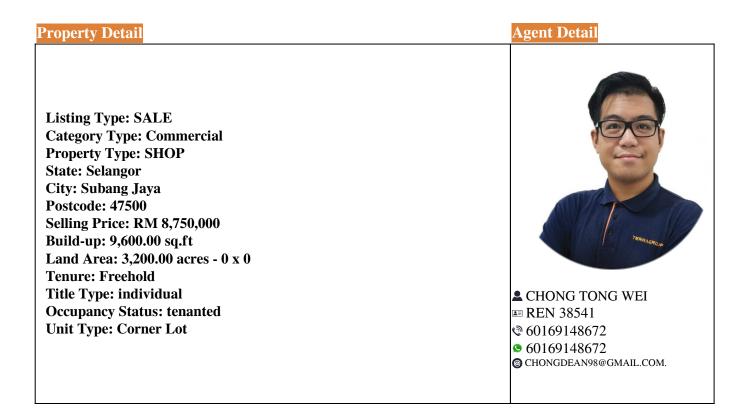

#### **Property Detail**

3 Storey Corner Unit Shop For Sale, Below Bank Value

-SS15 Shoplot 3 storey

- -Freehold
- -LA 40x80sqft
- -Suitable for investment or own use
- -Walking distance to SS15 LRT Station
- -Nearby SS15 Subang INTI College & Asia Euniversity
- -Busy street, high exposure
- -Easily accessible to highway
- -Near Sunway Pyramid, Empire Shopping Mall
- -Near Subang Jaya Medical Centre
- -Nearby SS15 banks