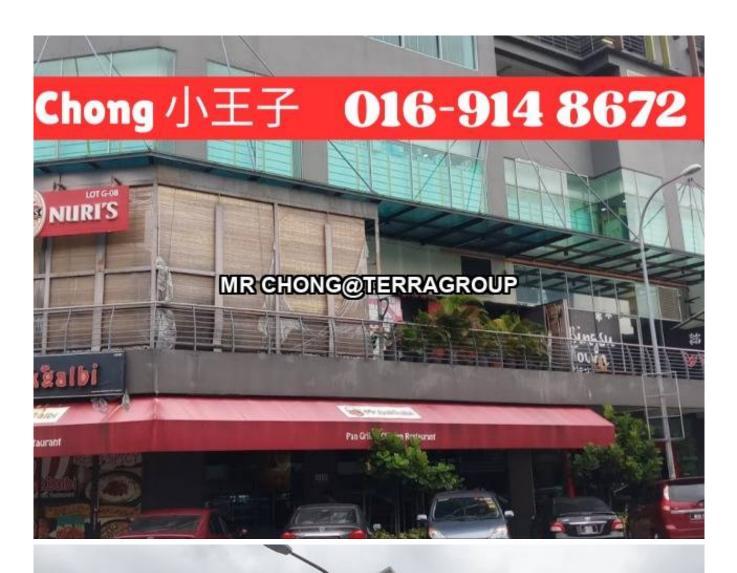

#### **Property Detail**

3 Storey Corner Unit Shop For Sale, Below Bank Value

-SS15 Shoplot 3 storey

- -Freehold
- -LA 40x80sqft
- -Suitable for investment or own use
- -Walking distance to SS15 LRT Station
- -Nearby SS15 Subang INTI College & Asia Euniversity
- -Busy street, high exposure
- -Easily accessible to highway
- -Near Sunway Pyramid, Empire Shopping Mall
- -Near Subang Jaya Medical Centre
- -Nearby SS15 banks

\*TO PROTECT OWNER POLICY, ABOVE PHOTO IS FOR ILLUSTRATION PURPOSES ONLY. \*Owner are welcome to list.

I have other choices in hand also, please contact for viewing.