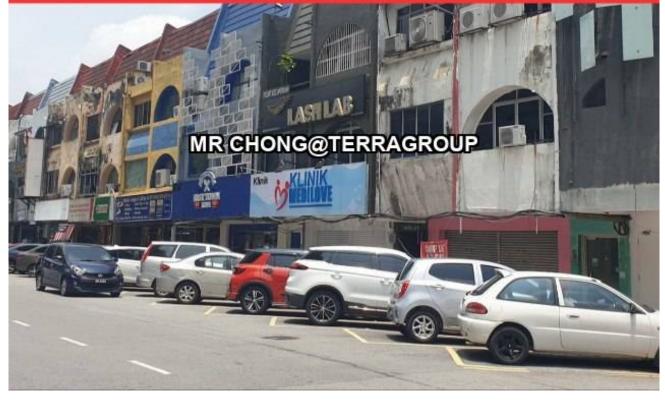

#### **Property Detail**

3 Storey Corner Unit Shop For Sale, Below Bank Value

-SS15 Shoplot 3 storey

- -Freehold
- -LA 40x80sqft
- -Suitable for investment or own use
- -Walking distance to SS15 LRT Station
- -Nearby SS15 Subang INTI College & Asia Euniversity
- -Busy street, high exposure
- -Easily accessible to highway
- -Near Sunway Pyramid, Empire Shopping Mall
- -Near Subang Jaya Medical Centre
- -Nearby SS15 banks

\*TO PROTECT OWNER POLICY, ABOVE PHOTO IS FOR ILLUSTRATION PURPOSES ONLY. \*Owner are welcome to list.

I have other choices in hand also, please contact for viewing.