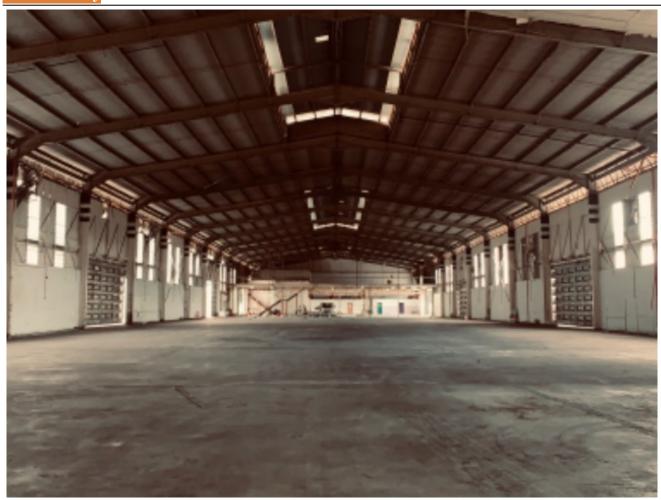

## Property Detail

**Listing Type: RENT Category Type: Industrial** 

**Property Type: Detached factory** 

**State: Selangor** City: Shah Alam Postcode: 40150

Rental Per month: 68000 Build-up: 39,500.00 sq.ft

Land Area: 43,560.00 sq.ft - 0 x 0 Power supply(AMP): 1600 Ceiling height(ft): 30.00 Floor Loading(ton/m2): 30.00

**Occupancy Status: vacant Unit Type: Corner Lot** 

## Property Detail

Shah Alam Detached Factory

For rent

Direct to owner

Land size: 1 acre Build Up: 39,500 sq ft

Ceiling: 30'

Power supply: 1600 amp

Rental: Rm 68,000