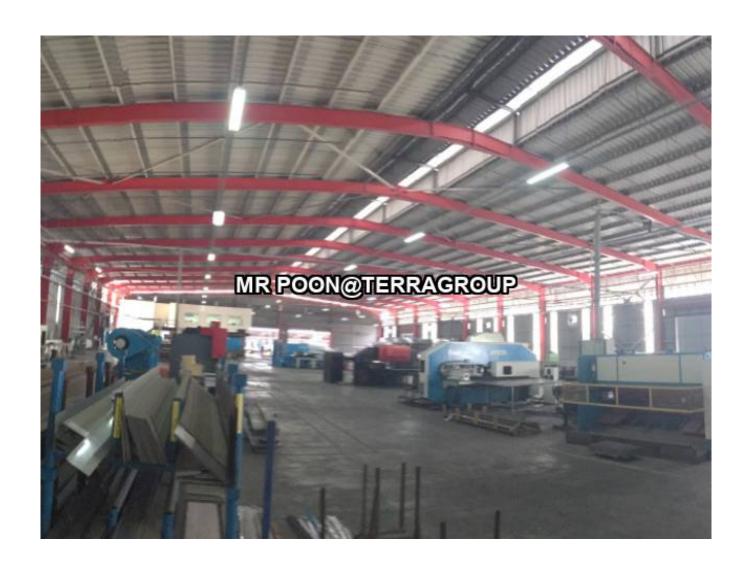

### **Property Detail**

Listing Type: RENT Category Type: Industrial Property Type: Warehouse

State: Selangor City: Subang Jaya Postcode: 40150

Rental Per month: 260000 Build-up: 8,700.00 sq.ft

Land Area: 10,000.00 sq.ft - 0 x 0 Power supply(AMP): 1000

Ceiling height(ft): 45.00 Floor Loading(ton/m2): 3.00 Occupancy Status: vacant Unit Type: Intermediate

#### Property Detail

Subang Usj

Warehouse for rent

Land size: 3 acre Build up: 98,000 Ceiling: 45'

Power Supply: 1000 amp

Rental: Rm 260,000

- Easy access to major highways and expressways.
- Large pool of skilled and experienced workers.
- Established ecosystem of suppliers, manufacturers, and service providers.
- Specialized industry clusters in automotive, logistics, and food processing.