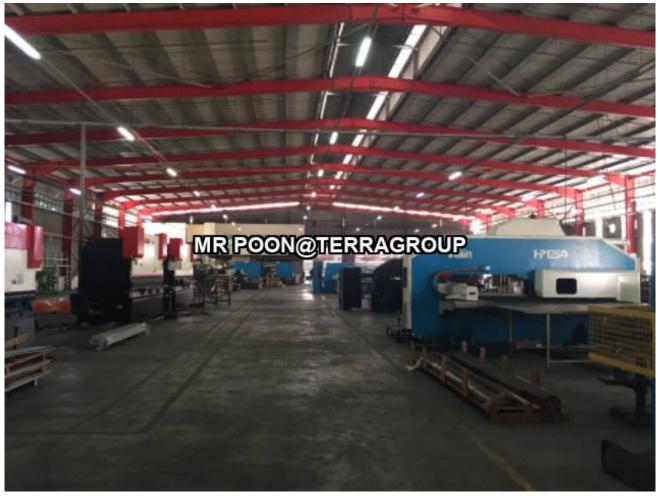

### **Property Detail**

Listing Type: RENT Category Type: Industrial Property Type: Warehouse

State: Selangor City: Subang Jaya Postcode: 40150

Rental Per month: 260000 Build-up: 8,700.00 sq.ft

Land Area: 10,000.00 sq.ft - 0 x 0 Power supply(AMP): 1000

Ceiling height(ft): 45.00 Floor Loading(ton/m2): 3.00 Occupancy Status: vacant Unit Type: Intermediate

#### Property Detail

Subang Usj

Warehouse for rent

Land size: 3 acre Build up: 98,000 Ceiling: 45'

Power Supply: 1000 amp

Rental: Rm 260,000

- Easy access to major highways and expressways.
- Large pool of skilled and experienced workers.
- Established ecosystem of suppliers, manufacturers, and service providers.
- Specialized industry clusters in automotive, logistics, and food processing.