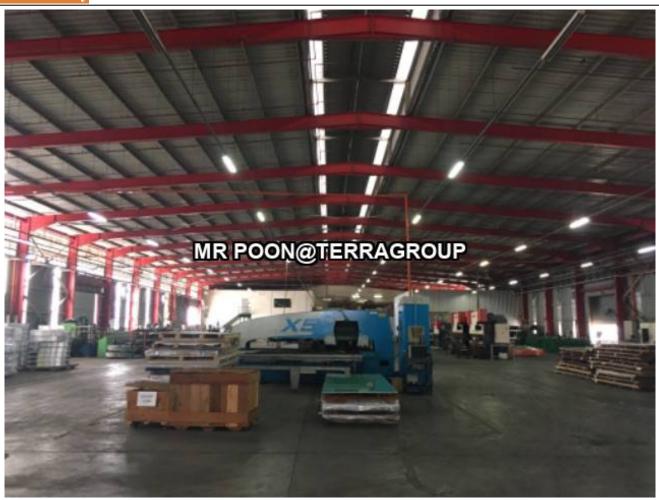

### **Property Detail**

Listing Type: RENT Category Type: Industrial Property Type: Warehouse

State: Selangor City: Subang Jaya Postcode: 40150

Rental Per month: 260000 Build-up: 8,700.00 sq.ft

Land Area: 10,000.00 sq.ft - 0 x 0 Power supply(AMP): 1000

Ceiling height(ft): 45.00 Floor Loading(ton/m2): 3.00 Occupancy Status: vacant Unit Type: Intermediate

#### Property Detail

Subang Usj

Warehouse for rent

Land size: 3 acre Build up: 98,000 Ceiling: 45'

Power Supply: 1000 amp

Rental: Rm 260,000

- Easy access to major highways and expressways.
- Large pool of skilled and experienced workers.
- Established ecosystem of suppliers, manufacturers, and service providers.
- Specialized industry clusters in automotive, logistics, and food processing.