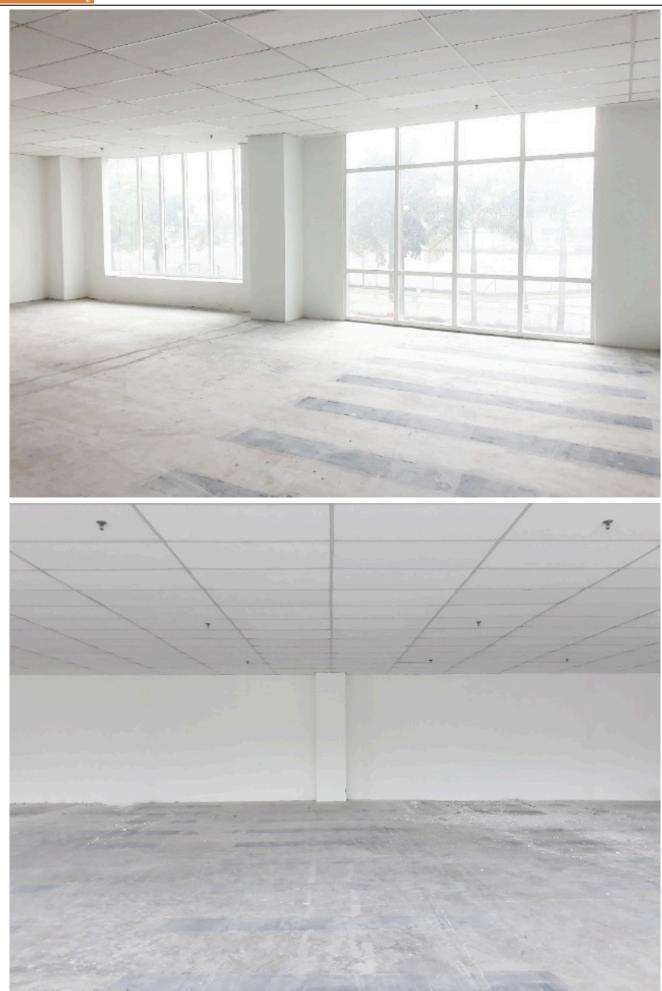

### Property Detail

2 Storey Office/light factory for Rent @ Subang Jaya

Build Up: 11,700sqft each floor Total Build UP: 23,400 sqft Ceiling height: 12.5ft

Floor load: 200kgs per sq meter security: provide at gate only

other facilities: 3 allocated parking space per lot

Private pantry

Private toilets(male &female seperate)

Passenger lift(max load)

not furnished

Well maintain & strong corporate image

Rental: RM 23,400

Contact: