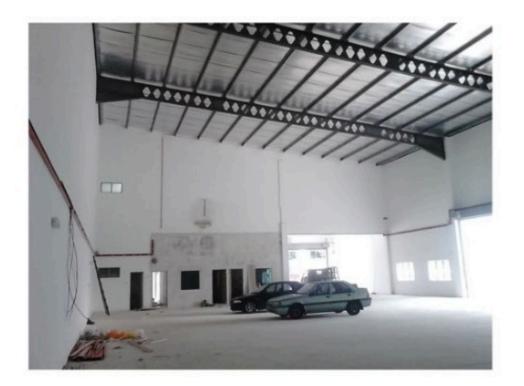

## **Property Detail**

Balakong Detached Factory -Rental Rm75,000 -Land area 42,000sf -Built up 45,000sf -Power 100amp

We are specialized in Industrial, cover all the warehouse,factory,industrial and land for sale or rent in Balakong Jaya,Selesa Jaya,Taming Jaya,Bukit Angkat,Kampung Baru Balakong Service You Trust Thank you for your interest and I look forward to serve you.