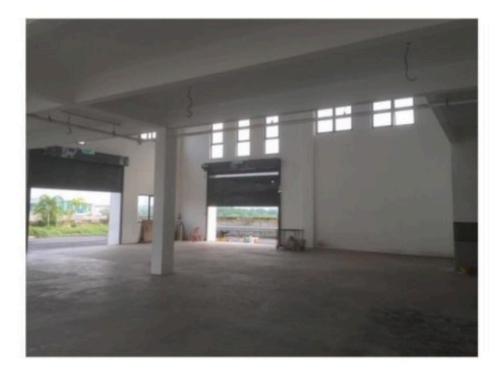

## **Property Detail**

Balakong Detached Factory -Rental Rm75,000 -Land area 42,000sf -Built up 45,000sf -Power 100amp

We are specialized in Industrial, cover all the warehouse,factory,industrial and land for sale or rent in Balakong Jaya,Selesa Jaya,Taming Jaya,Bukit Angkat,Kampung Baru Balakong Service You Trust Thank you for your interest and I look forward to serve you.