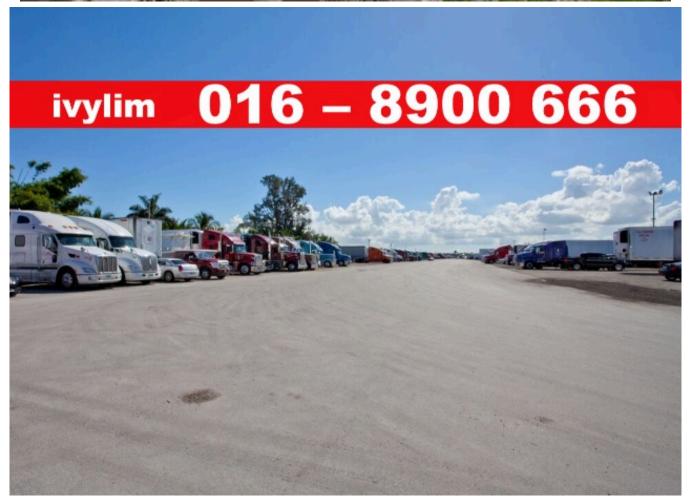

#### NORTH PORT - INDUSTRIAL LAND 3AC (RENT FOR SHORT TERM)

# **Property Detail**

**Listing Type: RENT Category Type: Land** 

**Property Type: Industrial land** 

State: Selangor City: Port Klang Postcode: 42000

Rental Per month: 45738

Land Area: 130,680.00 sq.ft - 0 x 0 Occupancy Status: tenanted

## Property Detail

North Port Industrial Land For Rent

- mature industrial area
- no affected by flood
- with infrastructure
- available for short term rental
- ground with crusher run and fencing