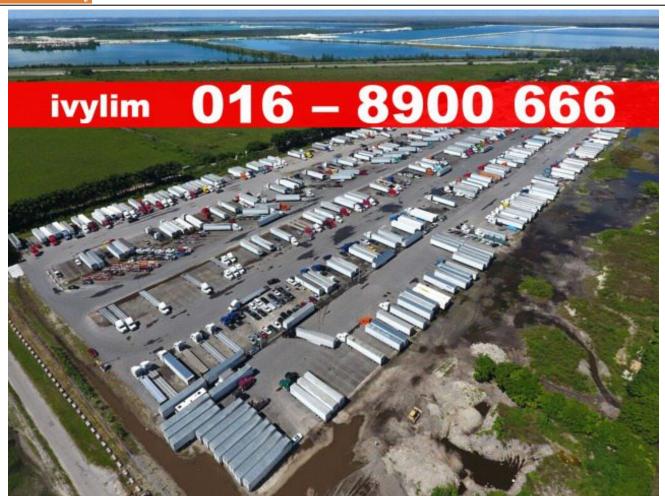

#### NORTH PORT - INDUSTRIAL LAND 3AC (RENT FOR SHORT TERM)

# **Property Detail**

**Listing Type: RENT Category Type: Land** 

**Property Type: Industrial land** 

State: Selangor City: Port Klang Postcode: 42000

Rental Per month: 45738

Land Area: 130,680.00 sq.ft - 0 x 0 Occupancy Status: tenanted

## Property Detail

North Port Industrial Land For Rent

- mature industrial area
- no affected by flood
- with infrastructure
- available for short term rental
- ground with crusher run and fencing