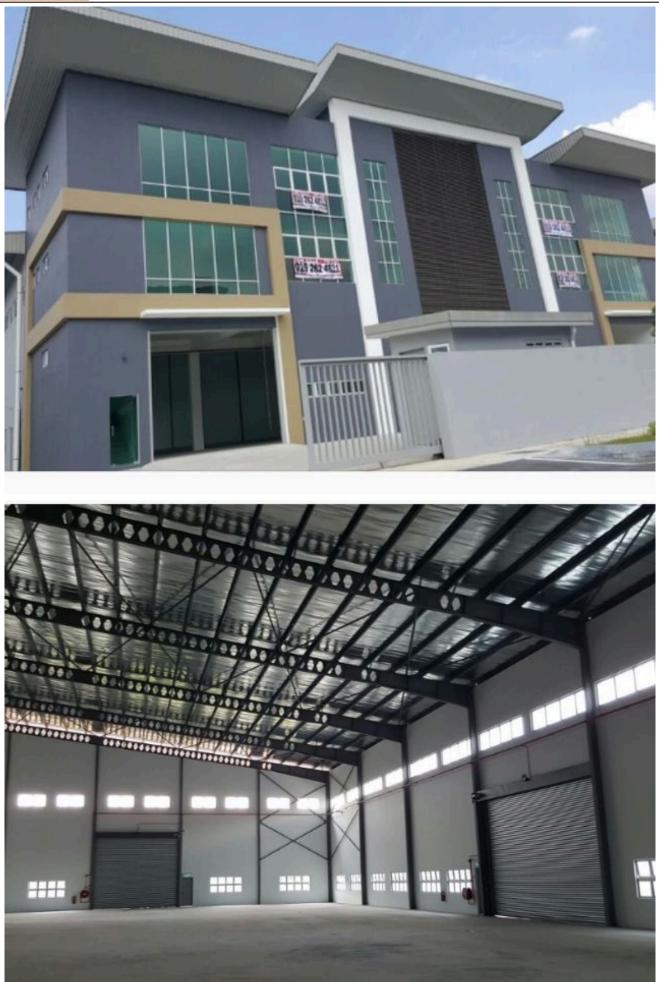

## Kapar class A semi D factory BU 37ksft with 1000amp FOR RENT

## **Property Detail** Agent Detail Listing Type: RENT **Category Type: Industrial Property Type: Semi-D factory State: Selangor City: Kapar** Postcode: 41200 **Rental Per month: 62988** Build-up: 37,052.00 sq.ft Land Area: 45,617.00 sq.ft - 130 x 326 Power supply(AMP): 1000 Ceiling height(ft): 40.00 Floor Loading(ton/m2): 3.00 CHIENG LEE PING **Occupancy Status: vacant REN 05968 Unit Type: Intermediate** 60162099797 **Condition: Partly Furnished** 60162099797 Contraction Contraction (Contraction) (Contr

## Property Detail

Class A semi D factory with corporate Outlook.

Prime industrial hub of Sg kapar indah.

•High demand area as its strategically located near Highways(WCE n Shapadu) which lead to Port Klang approximately less than 30mins; closeby amenities with eatery, residentials and banks.