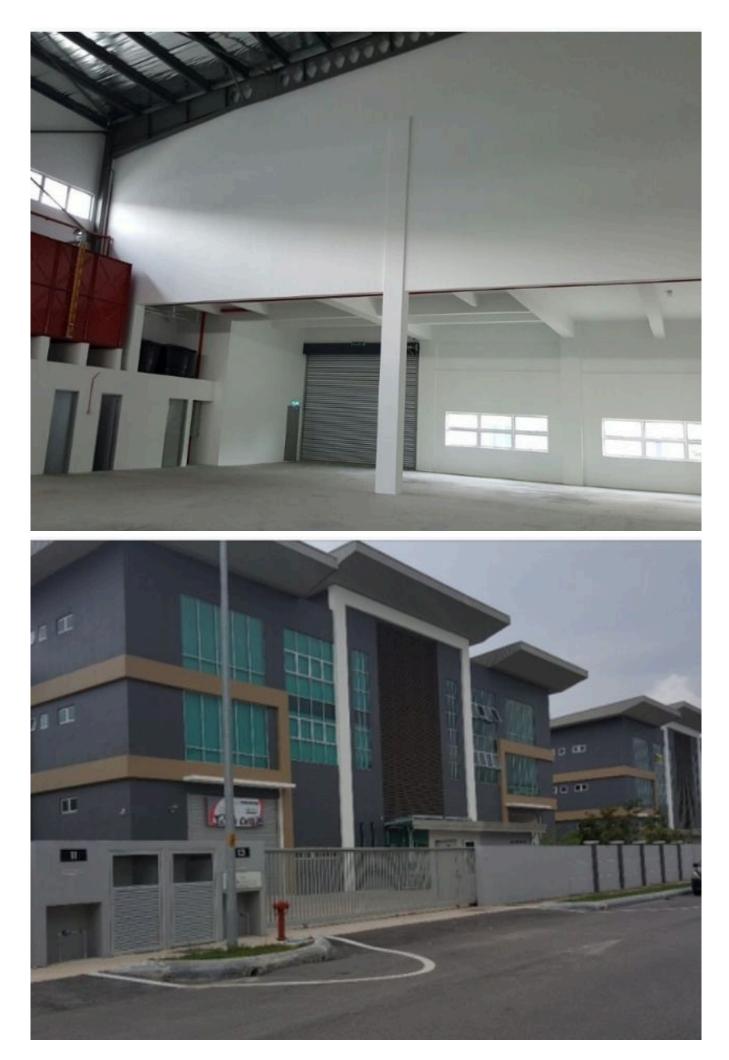

## **Property Detail** Agent Detail Listing Type: RENT **Category Type: Industrial Property Type: Semi-D factory State: Selangor City: Kapar** Postcode: 41200 **Rental Per month: 62988** Build-up: 37,052.00 sq.ft Land Area: 45,617.00 sq.ft - 130 x 326 Power supply(AMP): 1000 Ceiling height(ft): 40.00 Floor Loading(ton/m2): 3.00 CHIENG LEE PING **Occupancy Status: vacant REN 05968 Unit Type: Intermediate** 60162099797 **Condition: Partly Furnished** 60162099797 Contraction Contraction (Contraction) (Contr

## Property Detail

Class A semi D factory with corporate Outlook.

Prime industrial hub of Sg kapar indah.

•High demand area as its strategically located near Highways(WCE n Shapadu) which lead to Port Klang approximately less than 30mins; closeby amenities with eatery, residentials and banks.