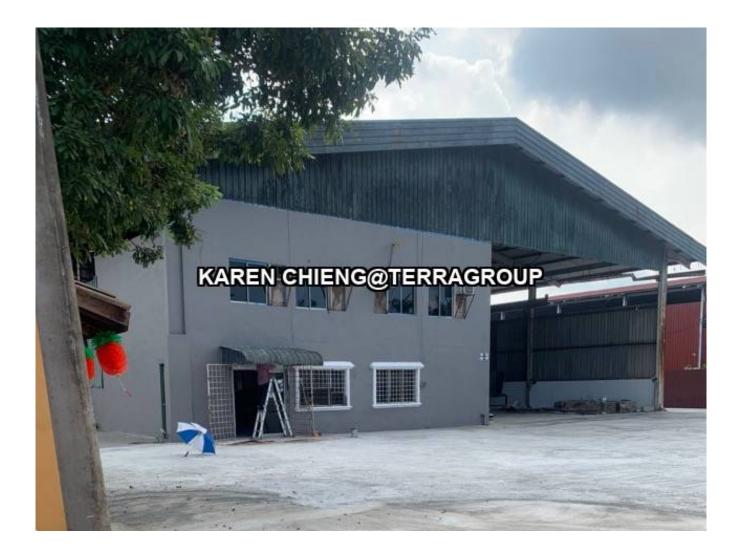

## Kapar Single Warehouse for rent with 1000amp and CF submitted

| Property Detail                                                                                                                                                                                                                                                                                                                                                                     | Agent Detail                                                                                                                             |
|-------------------------------------------------------------------------------------------------------------------------------------------------------------------------------------------------------------------------------------------------------------------------------------------------------------------------------------------------------------------------------------|------------------------------------------------------------------------------------------------------------------------------------------|
| Listing Type: RENT<br>Category Type: Industrial<br>Property Type: Detached factory<br>State: Selangor<br>City: Kapar<br>Postcode: 41200<br>Rental Per month: 32000<br>Build-up: 20,000.00 sq.ft<br>Land Area: 43,560.00 acres - 0 x 0<br>Power supply(AMP): 1000<br>Ceiling height(ft): 30.00<br>Floor Loading(ton/m2): 2.00<br>Occupancy Status: vacant<br>Unit Type: Intermediate | <ul> <li>✓ CHIENG LEE PING</li> <li>∞ EN 05968</li> <li>∞ 60162099797</li> <li>∞ 60162099797</li> <li>∞ KARENCHIENG@YAHOO.COM</li> </ul> |
|                                                                                                                                                                                                                                                                                                                                                                                     |                                                                                                                                          |

## **Property Detail**

Single warehouse facing main road available for rent Come with 1000amp and ample side/front and back empty land Suitable for hardware, furniture, collection centre, bulk manufacturing, engineering etc Owner has submitted cf application, so as far as licensing is concerned it's achievable. Contact Karen@ 0162099797 for more details