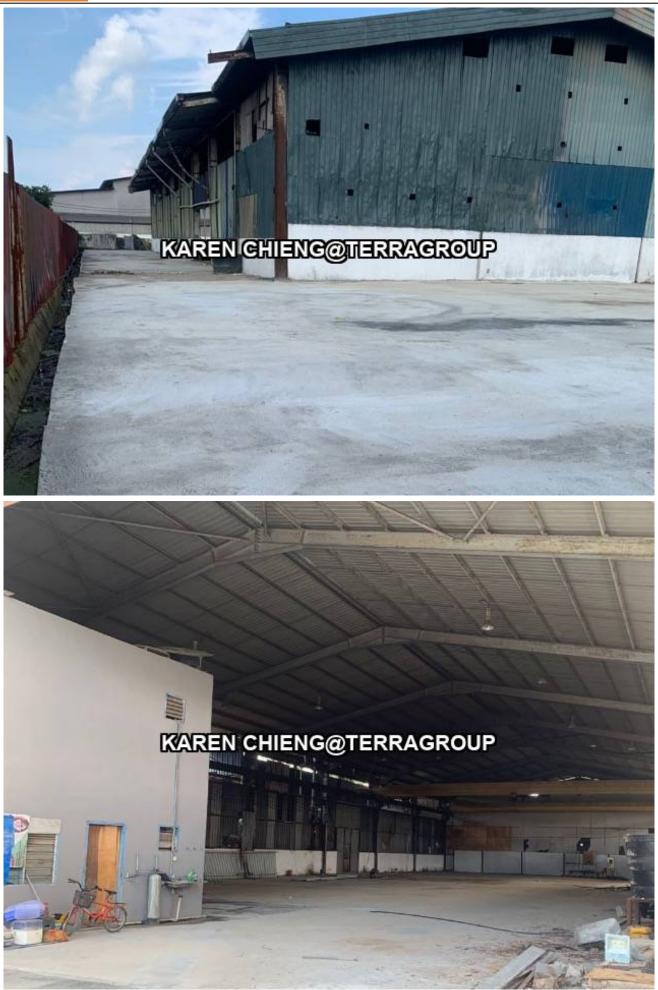

## Kapar Single Warehouse for rent with 1000amp and CF submitted

| Property Detail                                                                                                                                                                                                                                                                                                                                                                     | Agent Detail                                                                                                                             |
|-------------------------------------------------------------------------------------------------------------------------------------------------------------------------------------------------------------------------------------------------------------------------------------------------------------------------------------------------------------------------------------|------------------------------------------------------------------------------------------------------------------------------------------|
| Listing Type: RENT<br>Category Type: Industrial<br>Property Type: Detached factory<br>State: Selangor<br>City: Kapar<br>Postcode: 41200<br>Rental Per month: 32000<br>Build-up: 20,000.00 sq.ft<br>Land Area: 43,560.00 acres - 0 x 0<br>Power supply(AMP): 1000<br>Ceiling height(ft): 30.00<br>Floor Loading(ton/m2): 2.00<br>Occupancy Status: vacant<br>Unit Type: Intermediate | <ul> <li>✓ CHIENG LEE PING</li> <li>∞ EN 05968</li> <li>∞ 60162099797</li> <li>∞ 60162099797</li> <li>∞ KARENCHIENG@YAHOO.COM</li> </ul> |
|                                                                                                                                                                                                                                                                                                                                                                                     |                                                                                                                                          |

## **Property Detail**

Single warehouse facing main road available for rent Come with 1000amp and ample side/front and back empty land Suitable for hardware, furniture, collection centre, bulk manufacturing, engineering etc Owner has submitted cf application, so as far as licensing is concerned it's achievable. Contact Karen@ 0162099797 for more details