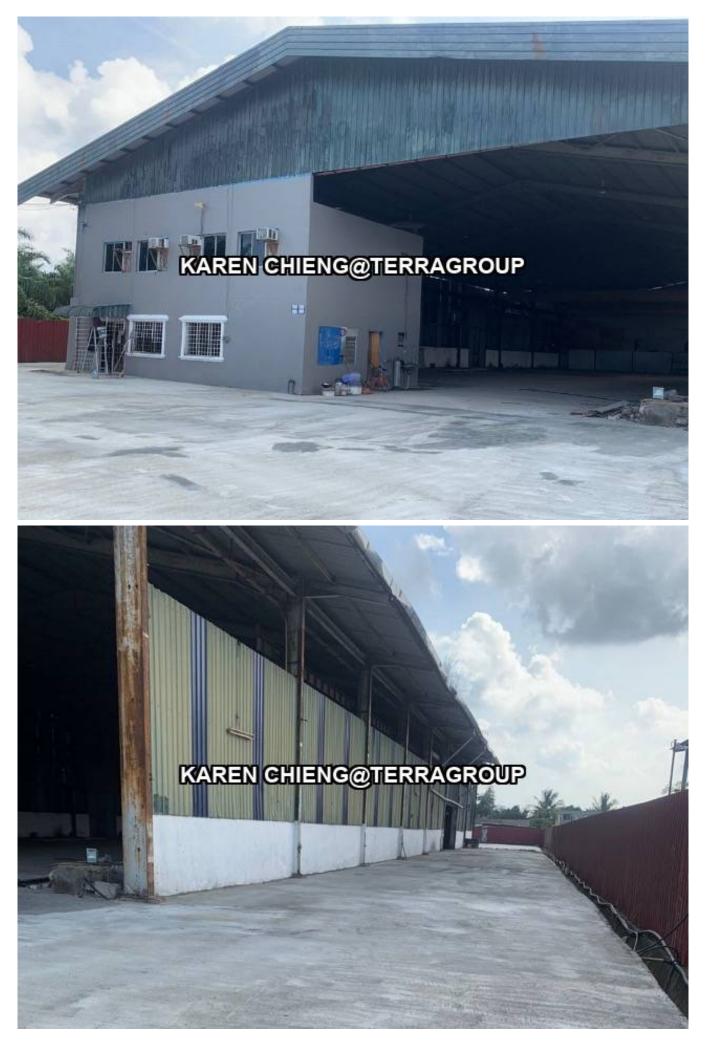

## Kapar Single Warehouse for rent with 1000amp and CF submitted

| Property Detail                                                                                                                                                                                                                                                                                                                                                                     | Agent Detail                                                                                                                             |
|-------------------------------------------------------------------------------------------------------------------------------------------------------------------------------------------------------------------------------------------------------------------------------------------------------------------------------------------------------------------------------------|------------------------------------------------------------------------------------------------------------------------------------------|
| Listing Type: RENT<br>Category Type: Industrial<br>Property Type: Detached factory<br>State: Selangor<br>City: Kapar<br>Postcode: 41200<br>Rental Per month: 32000<br>Build-up: 20,000.00 sq.ft<br>Land Area: 43,560.00 acres - 0 x 0<br>Power supply(AMP): 1000<br>Ceiling height(ft): 30.00<br>Floor Loading(ton/m2): 2.00<br>Occupancy Status: vacant<br>Unit Type: Intermediate | <ul> <li>✓ CHIENG LEE PING</li> <li>∞ EN 05968</li> <li>∞ 60162099797</li> <li>∞ 60162099797</li> <li>∞ KARENCHIENG@YAHOO.COM</li> </ul> |
|                                                                                                                                                                                                                                                                                                                                                                                     |                                                                                                                                          |

## **Property Detail**

Single warehouse facing main road available for rent Come with 1000amp and ample side/front and back empty land Suitable for hardware, furniture, collection centre, bulk manufacturing, engineering etc Owner has submitted cf application, so as far as licensing is concerned it's achievable. Contact Karen@ 0162099797 for more details