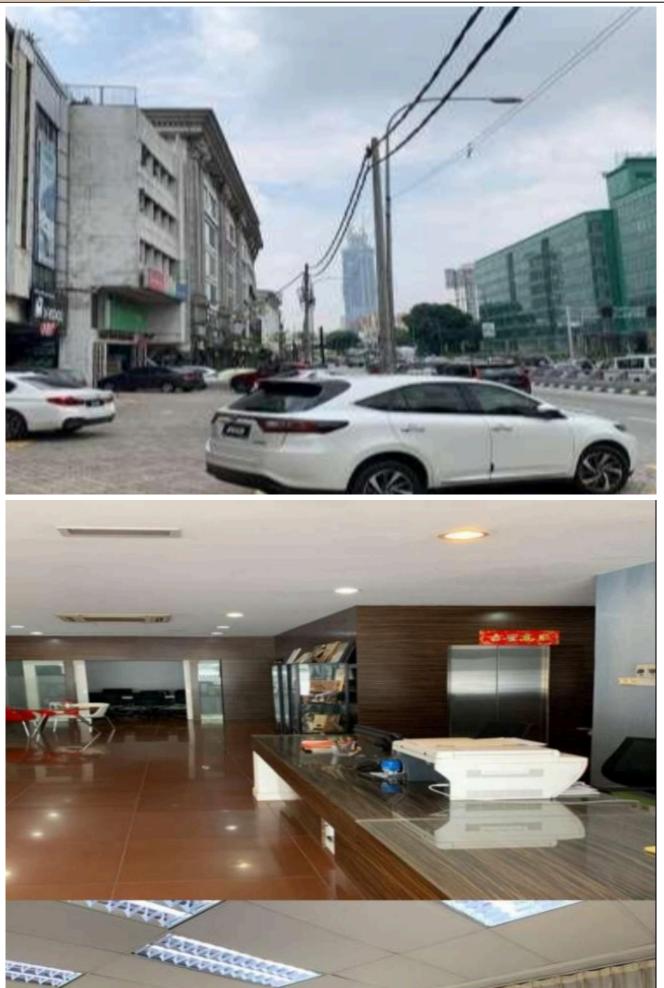

## Sg Besi Main Road 7 Storey Shop For Sale

## **Property Detail**

KL Sg Besi Facing Main Road 7-Storey Shop Lot For Sale:

Please contact Sam Ng 019-7261088 for viewing.

Property Detail:- Jalan Loke Yew Shop Lot / Facing Main Road

- Selling Price : RM 4.38Mil
- Easily Accessible
- Parking
- Facing main road & Northeast
- 7 Storey
- With Private Lift
- Include air conditional & Furniture
- Size 20 x 65
- Built up 9000sqft