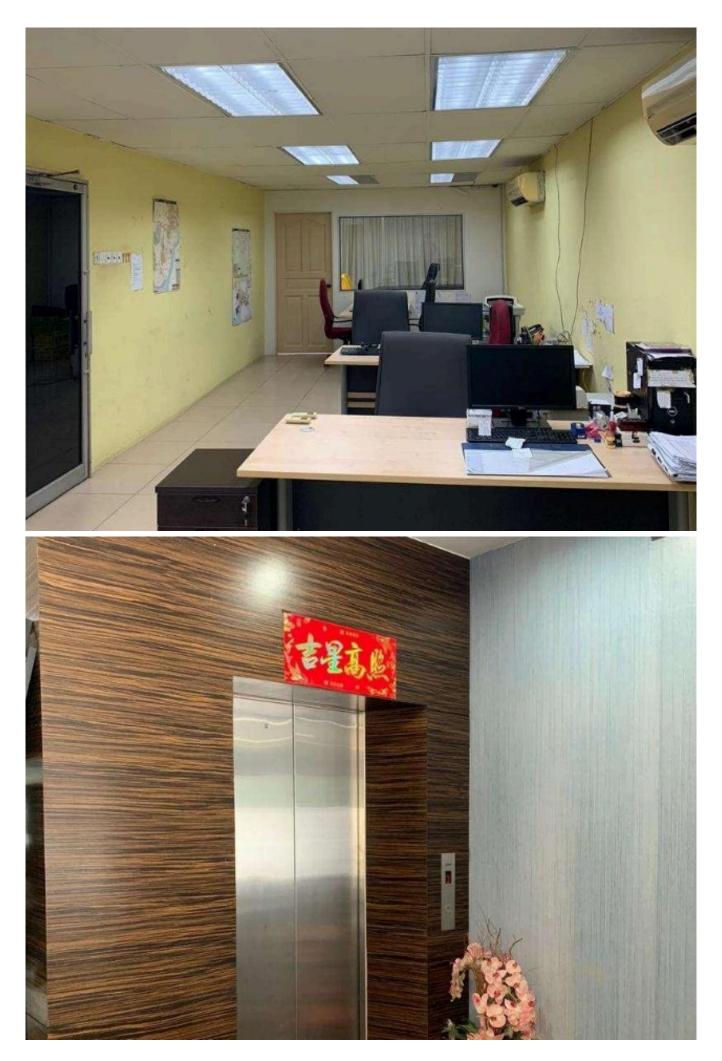

## **Property Detail**

KL Sg Besi Facing Main Road 7-Storey Shop Lot For Sale:

Please contact Sam Ng 019-7261088 for viewing.

Property Detail:- Jalan Loke Yew Shop Lot / Facing Main Road

- Selling Price : RM 4.38Mil
- Easily Accessible
- Parking
- Facing main road & Northeast
- 7 Storey
- With Private Lift
- Include air conditional & Furniture
- Size 20 x 65
- Built up 9000sqft