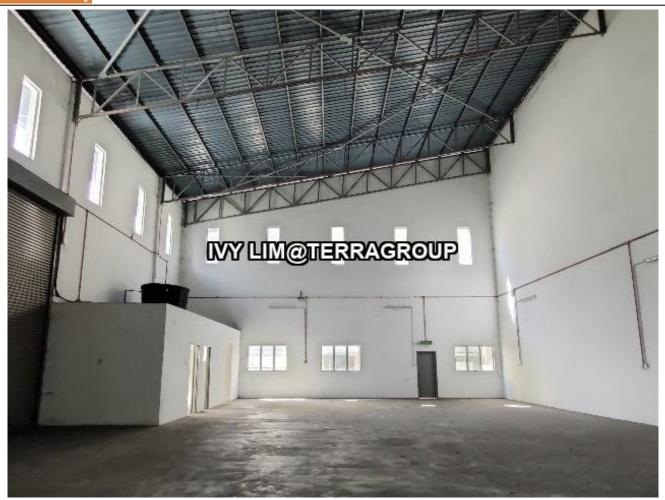

# Property Detail

**Listing Type: RENT Category Type: Industrial Property Type: Semi-D factory** 

**State: Selangor** City: Port Klang Postcode: 42000

Rental Per month: 12000 Build-up: 7,500.00 sq.ft

Land Area: 7,800.00 sq.ft - 0 x 0

Power supply(AMP): 150 Ceiling height(ft): 25.00 **Occupancy Status: tenanted Unit Type: Intermediate** 

#### Property Detail

North Port 2.5-storey Semi Detached Factory For Rent

- mature industrial area
- B/up: Factory 4,500sf / 1st floor office 1,500sf / 2nd floor office 1,500sf
- wide road frontage for containers parking
- with CCC
- 5mins to Northport terminal
- 8mins to Shapadu Highway
- 15mins to Kesas Highway