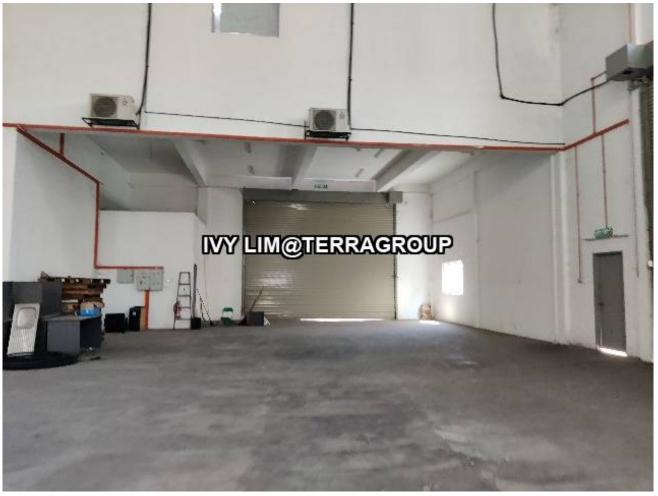

# Property Detail

**Listing Type: RENT Category Type: Industrial Property Type: Semi-D factory** 

**State: Selangor** City: Port Klang Postcode: 42000

Rental Per month: 12000 Build-up: 7,500.00 sq.ft

Land Area: 7,800.00 sq.ft - 0 x 0

Power supply(AMP): 150 Ceiling height(ft): 25.00 **Occupancy Status: tenanted Unit Type: Intermediate** 

#### Property Detail

North Port 2.5-storey Semi Detached Factory For Rent

- mature industrial area
- B/up: Factory 4,500sf / 1st floor office 1,500sf / 2nd floor office 1,500sf
- wide road frontage for containers parking
- with CCC
- 5mins to Northport terminal
- 8mins to Shapadu Highway
- 15mins to Kesas Highway