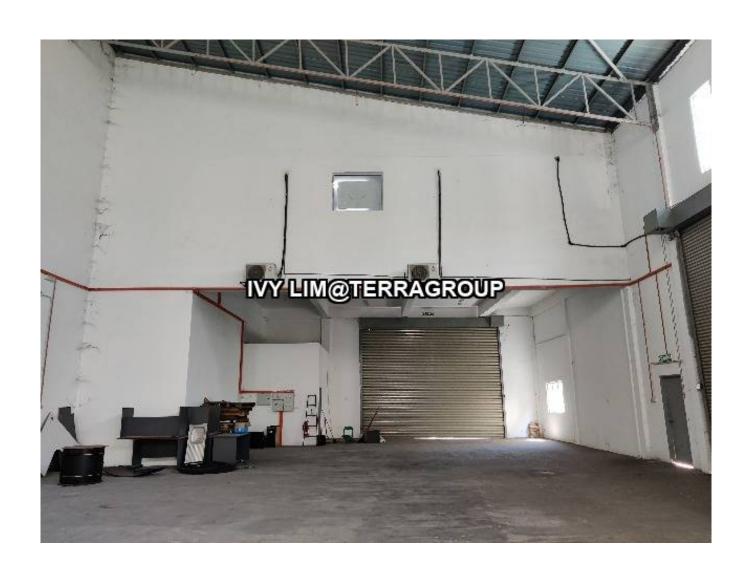

# Property Detail

**Listing Type: RENT Category Type: Industrial Property Type: Semi-D factory** 

**State: Selangor** City: Port Klang Postcode: 42000

Rental Per month: 12000 Build-up: 7,500.00 sq.ft

Land Area: 7,800.00 sq.ft - 0 x 0

Power supply(AMP): 150 Ceiling height(ft): 25.00 **Occupancy Status: tenanted Unit Type: Intermediate** 

#### Property Detail

North Port 2.5-storey Semi Detached Factory For Rent

- mature industrial area
- B/up: Factory 4,500sf / 1st floor office 1,500sf / 2nd floor office 1,500sf
- wide road frontage for containers parking
- with CCC
- 5mins to Northport terminal
- 8mins to Shapadu Highway
- 15mins to Kesas Highway