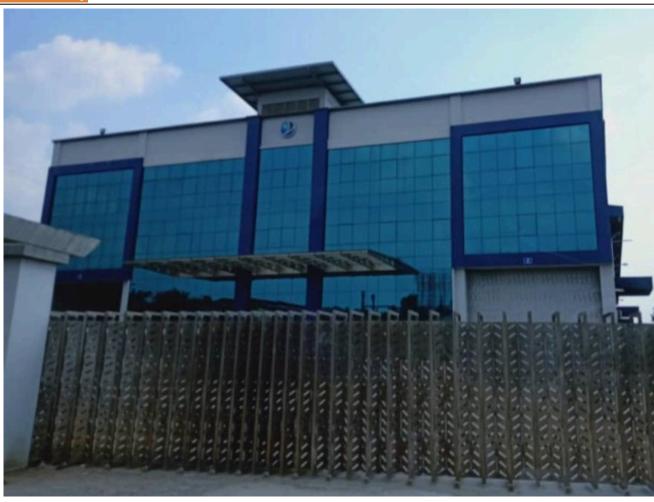

## Balakong Jaya Seri Kembangan Detached Factory & Warehouse for rent

#### Property Detail

Listing Type: RENT Category Type: Industrial

**Property Type: Detached factory** 

State: Selangor City: Balakong Postcode: 43300

Rental Per month: 89000 Build-up: 58,000.00 sq.ft Land Area: 2.00 acres - 0 x 0 Power supply(AMP): 100 Occupancy Status: vacant Unit Type: Intermediate

#### **Property Detail**

#3 storey factory/warehouse

#Multiple car park available within the building compound

#A choice address located in a busting and booming neighberhood

#Modern design& Well Maintain