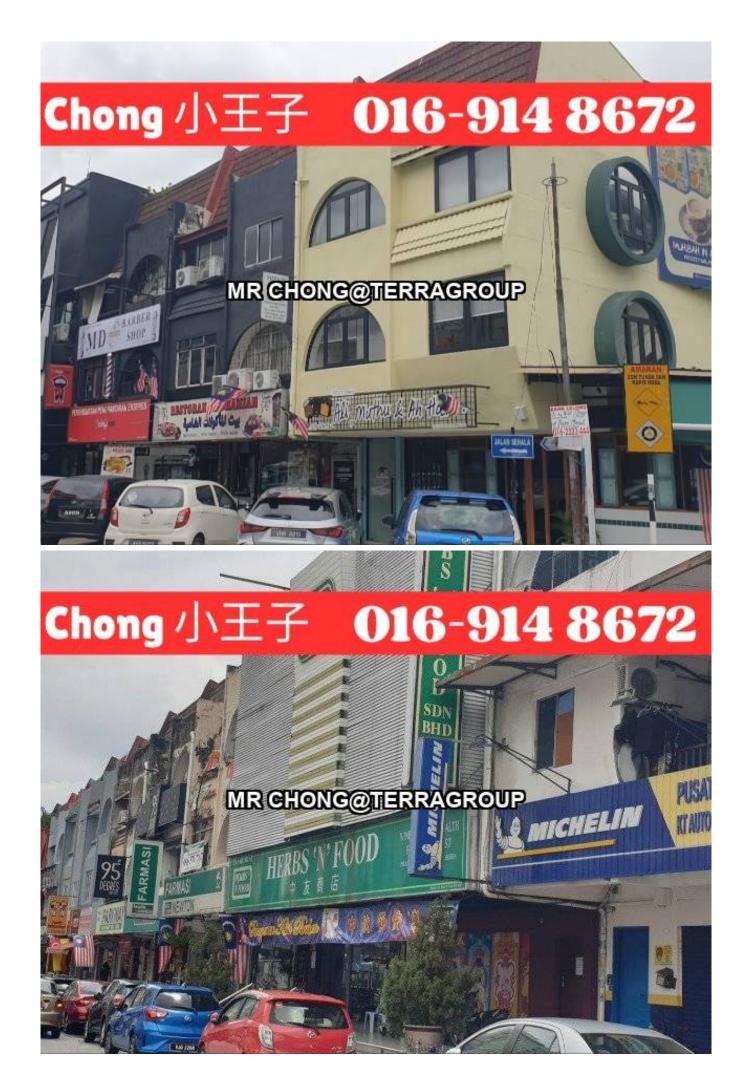

#### Property Detail

- 3 Storey Corner Unit Shop For Sale, Below Bank Value
- -SS15 Shoplot 3 storey
- -Freehold
- -LA 42x80sqft
- -Suitable for investment or own use
- -Walking distance to SS15 LRT Station
- -Nearby SS15 Subang INTI College & Asia Euniversity
- -Busy street, high exposure
- -Easily accessible to highway
- -Near Sunway Pyramid, Empire Shopping Mall
- -Near Subang Jaya Medical Centre
- -Nearby SS15 banks
- \*TO PROTECT OWNER POLICY, ABOVE PHOTO IS FOR ILLUSTRATION PURPOSES ONLY.
- \*Owner are welcome to list.