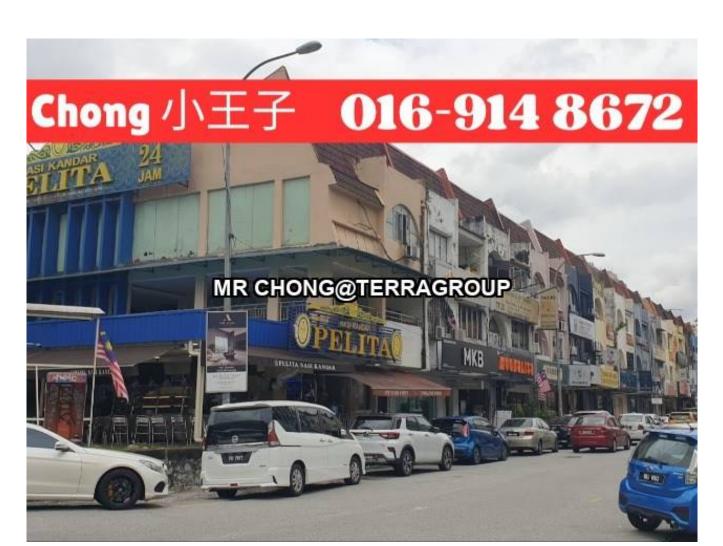

#### Property Detail

- 3 Storey Corner Unit Shop For Sale, Below Bank Value
- -SS15 Shoplot 3 storey
- -Freehold
- -LA 42x80sqft
- -Suitable for investment or own use
- -Walking distance to SS15 LRT Station
- -Nearby SS15 Subang INTI College & Asia Euniversity
- -Busy street, high exposure
- -Easily accessible to highway
- -Near Sunway Pyramid, Empire Shopping Mall
- -Near Subang Jaya Medical Centre
- -Nearby SS15 banks
- \*TO PROTECT OWNER POLICY, ABOVE PHOTO IS FOR ILLUSTRATION PURPOSES ONLY.
- \*Owner are welcome to list.