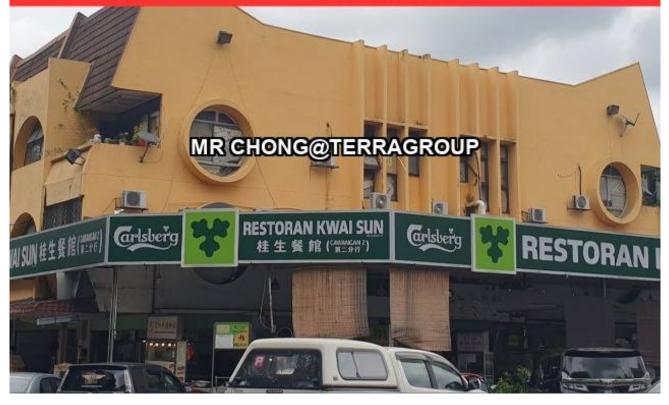

#### Property Detail

- 3 Storey Corner Unit Shop For Sale, Below Bank Value
- -SS15 Shoplot 3 storey
- -Freehold
- -LA 42x80sqft
- -Suitable for investment or own use
- -Walking distance to SS15 LRT Station
- -Nearby SS15 Subang INTI College & Asia Euniversity
- -Busy street, high exposure
- -Easily accessible to highway
- -Near Sunway Pyramid, Empire Shopping Mall
- -Near Subang Jaya Medical Centre
- -Nearby SS15 banks
- \*TO PROTECT OWNER POLICY, ABOVE PHOTO IS FOR ILLUSTRATION PURPOSES ONLY.
- \*Owner are welcome to list.