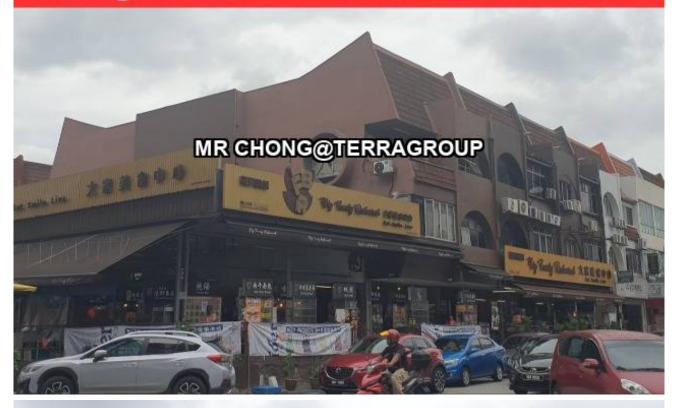

#### Property Detail

- 3 Storey Corner Unit Shop For Sale, Below Bank Value
- -SS15 Shoplot 3 storey
- -Freehold
- -LA 42x80sqft
- -Suitable for investment or own use
- -Walking distance to SS15 LRT Station
- -Nearby SS15 Subang INTI College & Asia Euniversity
- -Busy street, high exposure
- -Easily accessible to highway
- -Near Sunway Pyramid, Empire Shopping Mall
- -Near Subang Jaya Medical Centre
- -Nearby SS15 banks
- \*TO PROTECT OWNER POLICY, ABOVE PHOTO IS FOR ILLUSTRATION PURPOSES ONLY.
- \*Owner are welcome to list.