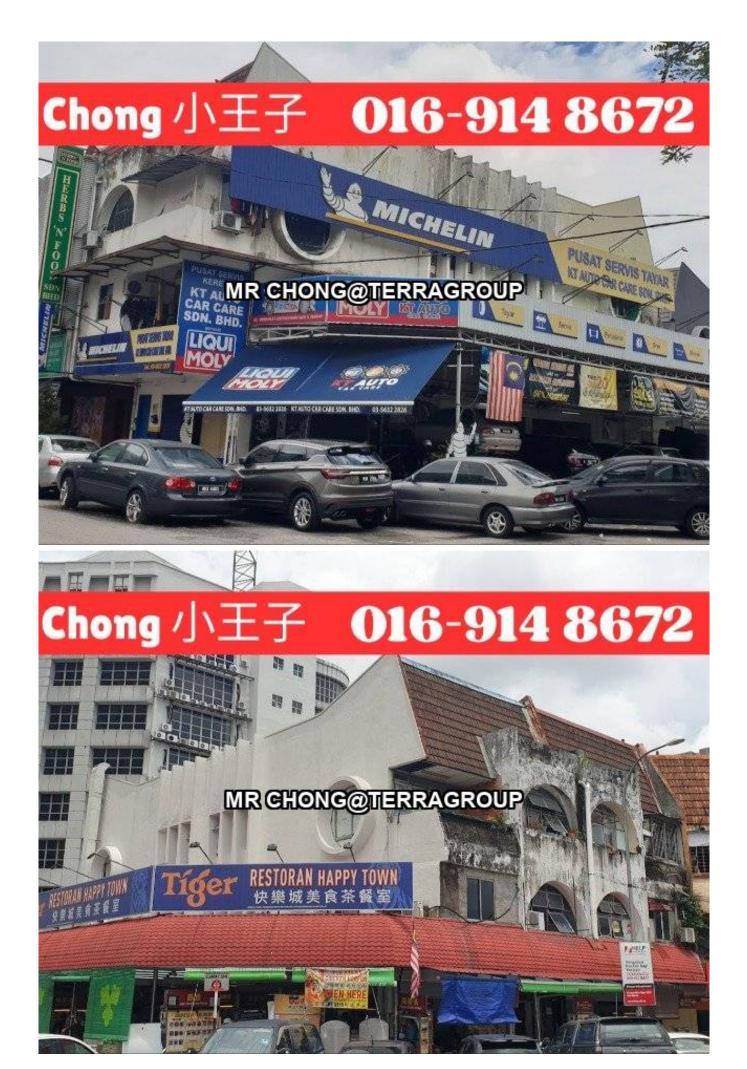

#### Property Detail

- 3 Storey Corner Unit Shop For Sale, Below Bank Value
- -SS15 Shoplot 3 storey
- -Freehold
- -LA 42x80sqft
- -Suitable for investment or own use
- -Walking distance to SS15 LRT Station
- -Nearby SS15 Subang INTI College & Asia Euniversity
- -Busy street, high exposure
- -Easily accessible to highway
- -Near Sunway Pyramid, Empire Shopping Mall
- -Near Subang Jaya Medical Centre
- -Nearby SS15 banks
- \*TO PROTECT OWNER POLICY, ABOVE PHOTO IS FOR ILLUSTRATION PURPOSES ONLY.
- \*Owner are welcome to list.