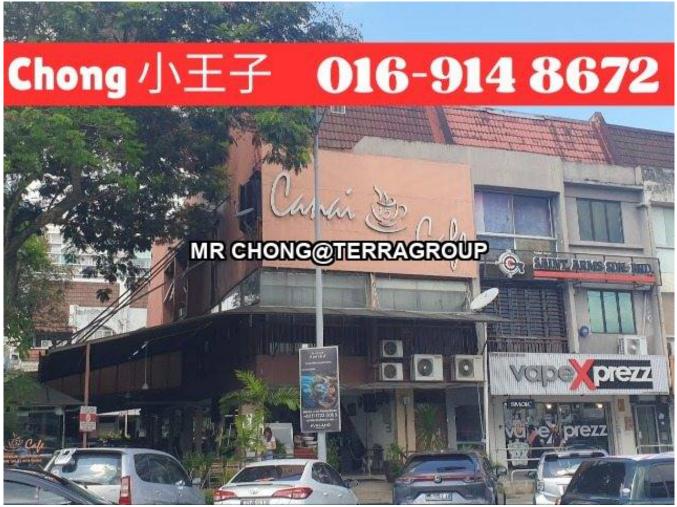

#### Property Detail

- 3 Storey Corner Unit Shop For Sale, Below Bank Value
- -SS15 Shoplot 3 storey
- -Freehold
- -LA 42x80sqft
- -Suitable for investment or own use
- -Walking distance to SS15 LRT Station
- -Nearby SS15 Subang INTI College & Asia Euniversity
- -Busy street, high exposure
- -Easily accessible to highway
- -Near Sunway Pyramid, Empire Shopping Mall
- -Near Subang Jaya Medical Centre
- -Nearby SS15 banks
- \*TO PROTECT OWNER POLICY, ABOVE PHOTO IS FOR ILLUSTRATION PURPOSES ONLY.
- \*Owner are welcome to list.