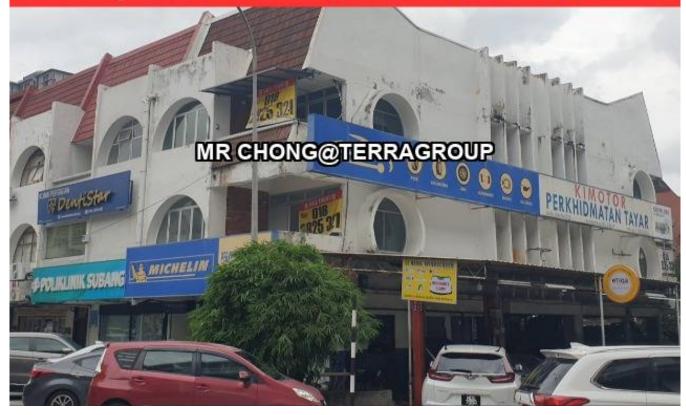

#### Property Detail

- 3 Storey Corner Unit Shop For Sale, Below Bank Value
- -SS15 Shoplot 3 storey
- -Freehold
- -LA 42x80sqft
- -Suitable for investment or own use
- -Walking distance to SS15 LRT Station
- -Nearby SS15 Subang INTI College & Asia Euniversity
- -Busy street, high exposure
- -Easily accessible to highway
- -Near Sunway Pyramid, Empire Shopping Mall
- -Near Subang Jaya Medical Centre
- -Nearby SS15 banks
- \*TO PROTECT OWNER POLICY, ABOVE PHOTO IS FOR ILLUSTRATION PURPOSES ONLY.
- \*Owner are welcome to list.