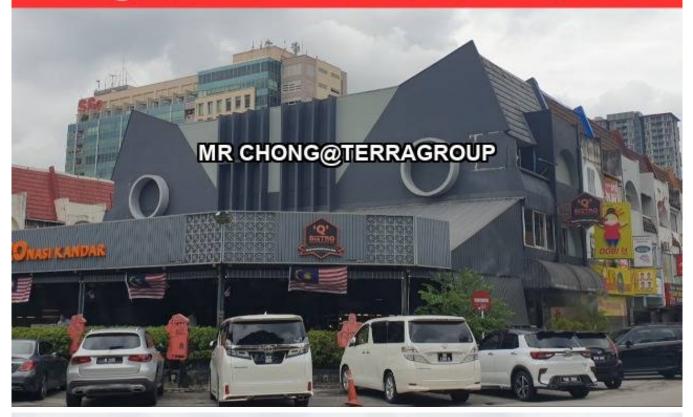

#### Property Detail

- 3 Storey Corner Unit Shop For Sale, Below Bank Value
- -SS15 Shoplot 3 storey
- -Freehold
- -LA 42x80sqft
- -Suitable for investment or own use
- -Walking distance to SS15 LRT Station
- -Nearby SS15 Subang INTI College & Asia Euniversity
- -Busy street, high exposure
- -Easily accessible to highway
- -Near Sunway Pyramid, Empire Shopping Mall
- -Near Subang Jaya Medical Centre
- -Nearby SS15 banks
- \*TO PROTECT OWNER POLICY, ABOVE PHOTO IS FOR ILLUSTRATION PURPOSES ONLY.
- \*Owner are welcome to list.