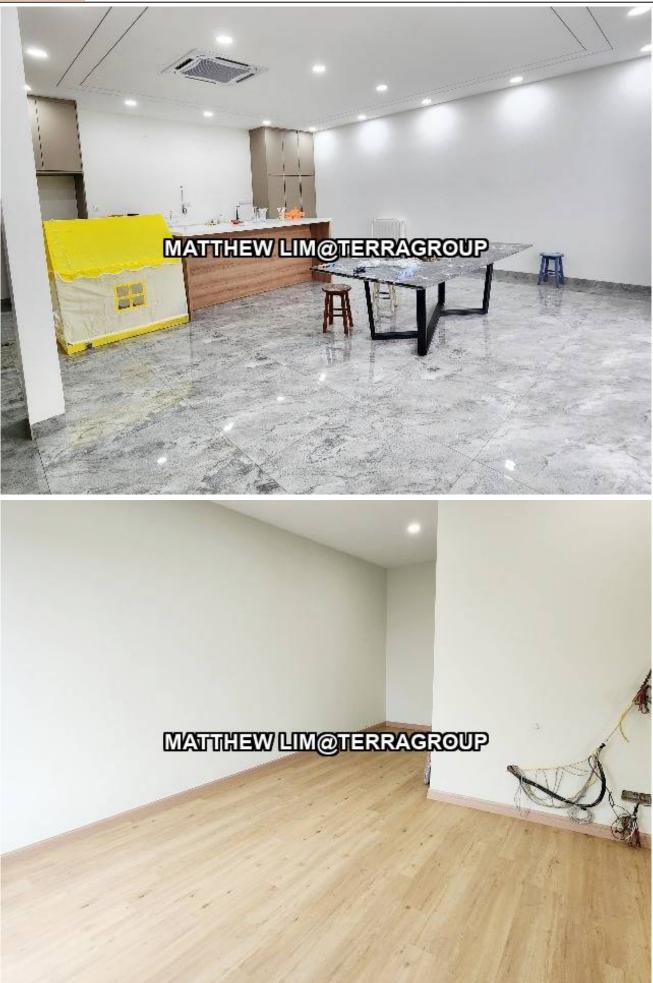

## Ambang Botanic 2 Double Storey Endlot Fully Renovated Gated

| Property Detail                                                     | Agent Detail                            |
|---------------------------------------------------------------------|-----------------------------------------|
| Listing Type: SALE                                                  |                                         |
| Category Type: Residential                                          |                                         |
| Property Type: Terrace House                                        |                                         |
| State: Selangor                                                     |                                         |
| City: Ambang Botanic                                                |                                         |
| Postcode: 41200                                                     |                                         |
| Selling Price: RM 2,440,000                                         |                                         |
| Build-up: 3,000.00 sq.ft                                            |                                         |
| Land Area: 3,449.00 sq.ft - 0 x 0                                   |                                         |
| Bedrooms: 4                                                         |                                         |
| Bathrooms: 4                                                        |                                         |
| Tenure: Freehold                                                    |                                         |
| Title Type: individual                                              |                                         |
| Land Title Type: Residential                                        |                                         |
| Occupancy Status: vacant                                            | LIM YONG HWA                            |
| Unit Type: Corner Lot                                               | ■ PEA 2335                              |
| Condition: Partly Furnished                                         | © 60169005115                           |
| Property highlights and features: Kitchen cabinet, Air              | 60169005115<br>Mailmatthewlim@gmail.com |
| Conditioner, Garden                                                 |                                         |
| Building facilities: BBQ,Parking,Jogging Track,Play Ground,Business |                                         |
| Centre                                                              |                                         |

## **Property Detail**

Ambang Botanic 2 Double Storey endlot like corner house Fully Renovated

Home Features 46x75sqft Side and back extended Kitchen Cabinet Air-cond Flooring redo Many extra

Just say YES, I will do the rest