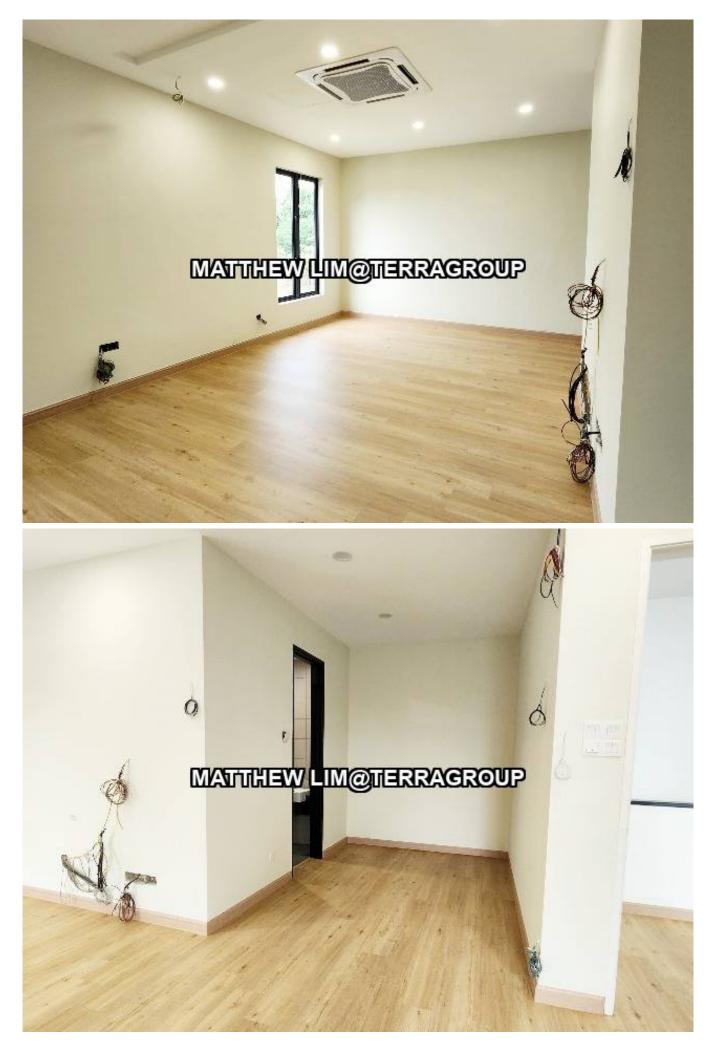

## Ambang Botanic 2 Double Storey Endlot Fully Renovated Gated

| Property Detail                                                     | Agent Detail                            |
|---------------------------------------------------------------------|-----------------------------------------|
| Listing Type: SALE                                                  |                                         |
| Category Type: Residential                                          |                                         |
| Property Type: Terrace House                                        |                                         |
| State: Selangor                                                     |                                         |
| City: Ambang Botanic                                                |                                         |
| Postcode: 41200                                                     |                                         |
| Selling Price: RM 2,440,000                                         |                                         |
| Build-up: 3,000.00 sq.ft                                            |                                         |
| Land Area: 3,449.00 sq.ft - 0 x 0                                   |                                         |
| Bedrooms: 4                                                         |                                         |
| Bathrooms: 4                                                        |                                         |
| Tenure: Freehold                                                    |                                         |
| Title Type: individual                                              |                                         |
| Land Title Type: Residential                                        |                                         |
| Occupancy Status: vacant                                            | LIM YONG HWA                            |
| Unit Type: Corner Lot                                               | ■ PEA 2335                              |
| Condition: Partly Furnished                                         | © 60169005115                           |
| Property highlights and features: Kitchen cabinet, Air              | 60169005115<br>Mailmatthewlim@gmail.com |
| Conditioner, Garden                                                 |                                         |
| Building facilities: BBQ,Parking,Jogging Track,Play Ground,Business |                                         |
| Centre                                                              |                                         |

## **Property Detail**

Ambang Botanic 2 Double Storey endlot like corner house Fully Renovated

Home Features 46x75sqft Side and back extended Kitchen Cabinet Air-cond Flooring redo Many extra

Just say YES, I will do the rest