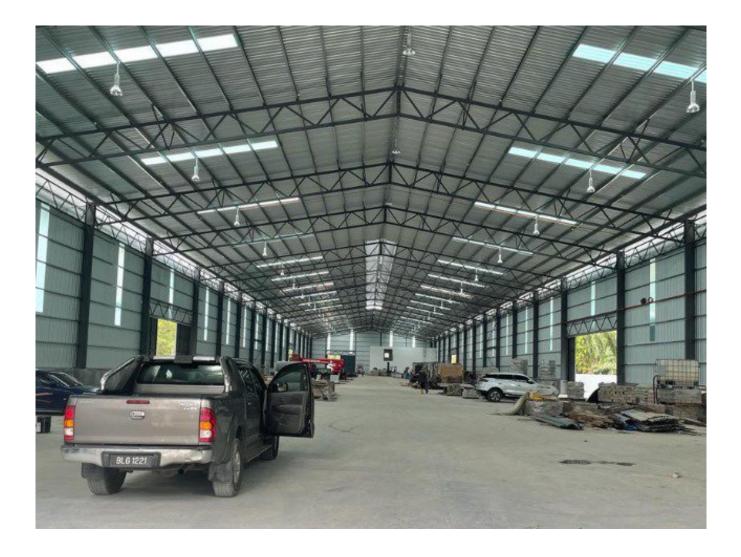

## **Property Detail** Agent Detail Listing Type: RENT **Category Type: Industrial Property Type: Detached factory State: Selangor City: Balakong** Postcode: 43300 **Rental Per month: 48000** Build-up: 54,000.00 sq.ft Land Area: 96,000.00 sq.ft - 0 x 0 Power supply(AMP): 300 Ceiling height(ft): 30.00 CHEONG JUL ANN **Occupancy Status: vacant** I REN 27240 **Unit Type: Intermediate** 60162577617 60162577617 Ø JOANNECHEONG1207@GMAIL.COM

## Property Detail

Joanne 016-6000 887 Joanne 016-6000 887

3storey factory/warehouse Multiple car park available within the building compound A choice address located in a busting and booming neighberhood Modern design& Well Maintain Well connected to highly developed transportation network Accessibilities: •Bukit Angkat Industrial Park •Taman Karunmas •Taman Sutera •Cheras Jaya Industrial Park •Taman Industri Selesa Jaya •Taming Jaya Industrial Park **#Service You Trust** Thank you for your interest and I look forward to serve you. Interested Call or Whatapps Joanne 016-6000 887