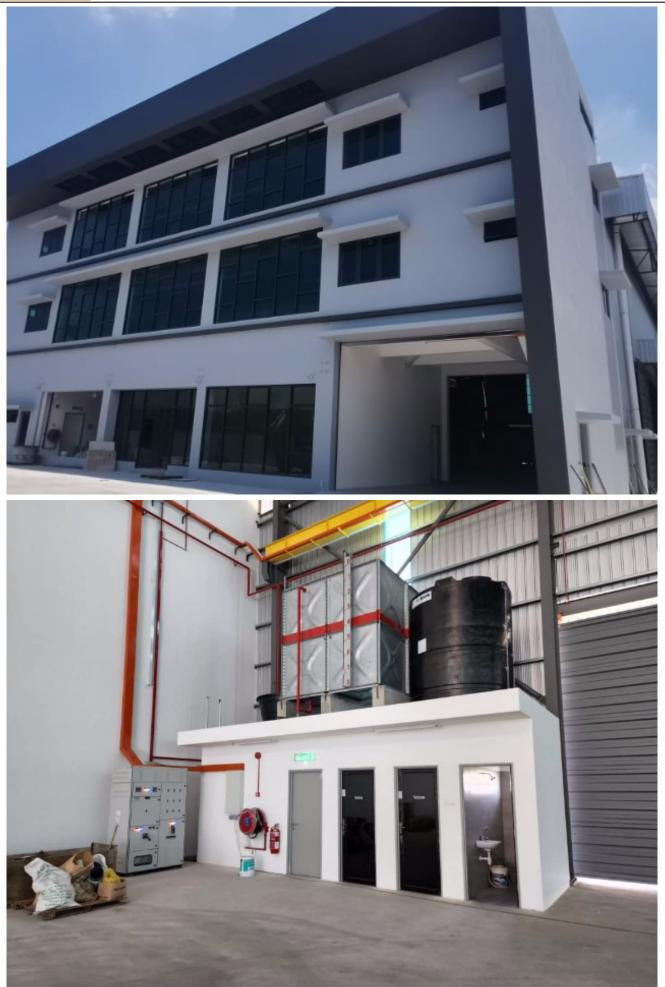

## **Property Detail**

\*New Bungalow Single Warehouse with 2storey office for Rent:
\*Well thought Design throughout the Factory from office to Warehouse.
#Ready air conditional points, electrical points, Pantry with bench top, lift.
# Ready car porch for 4 to 5carparks.
#owning extended for side and front (above Shutters & main entrance) for Shed, easy convenient loading during raining season or under hot weather
# extra water tapes Outside Factory Building
#Easy container movement with big side land, container parking possible
#Special Design Heavy duty Manhole covers.
#Ready standby overhead crane
#Wide Tar good condition Road
#Ready Move in anytime

Factory details:
Land: 1.09acre
build up: warehouse - 20,800sft + Office - 9000sft (TOTAL BU: 29,800sft)
Descent (Destert of the start of the station for forture of the station forture of the station for forture of the station forture of the station forture of the station for forture of the station forture of the station forture of the station forture of the station fortune of the station forture of the station fortune of the stati

Power: 200amp (Ready standby upgrade station for future use) Height: 40ft

#FREE FROM FLOOD inside Factory

@0162099797 Karen for more information or immediate viewing