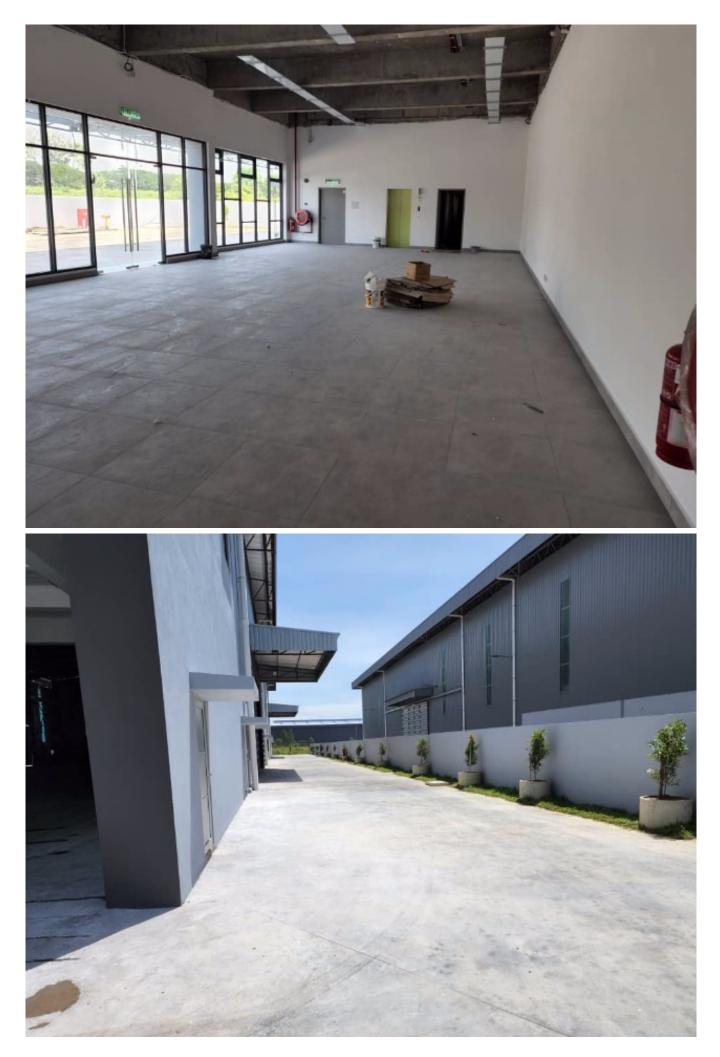

## **Property Detail**

\*New Bungalow Single Warehouse with 2storey office for Rent:
\*Well thought Design throughout the Factory from office to Warehouse.
#Ready air conditional points, electrical points, Pantry with bench top, lift.
# Ready car porch for 4 to 5carparks.
#owning extended for side and front (above Shutters & main entrance) for Shed, easy convenient loading during raining season or under hot weather
# extra water tapes Outside Factory Building
#Easy container movement with big side land, container parking possible
#Special Design Heavy duty Manhole covers.
#Ready standby overhead crane
#Wide Tar good condition Road
#Ready Move in anytime

Factory details:
Land: 1.09acre
build up: warehouse - 20,800sft + Office - 9000sft (TOTAL BU: 29,800sft)
Descent (Destert of the start of the station for forture of the station forture of the station for forture of the station forture of the station forture of the station for forture of the station forture of the station forture of the station forture of the station fortune of the station forture of the station fortune of the stati