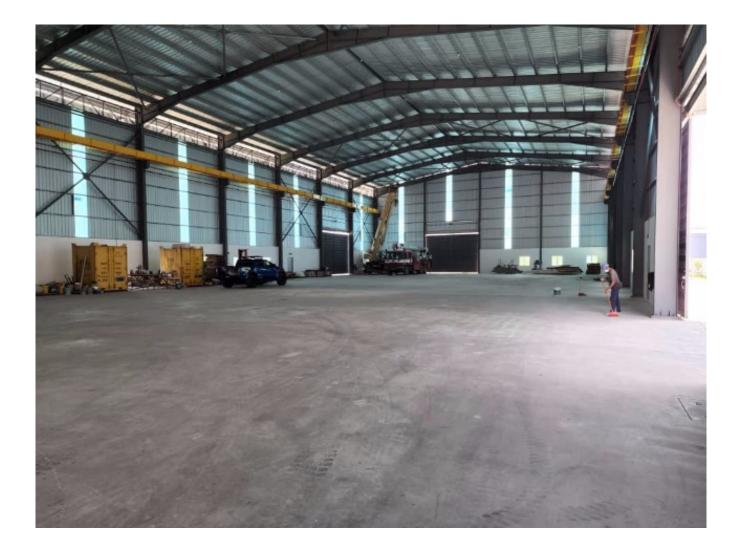

## **Property Detail**

\*New Bungalow Single Warehouse with 2storey office for Rent:
\*Well thought Design throughout the Factory from office to Warehouse.
#Ready air conditional points, electrical points, Pantry with bench top, lift.
# Ready car porch for 4 to 5carparks.
#owning extended for side and front (above Shutters & main entrance) for Shed, easy convenient loading during raining season or under hot weather
# extra water tapes Outside Factory Building
#Easy container movement with big side land, container parking possible
#Special Design Heavy duty Manhole covers.
#Ready standby overhead crane
#Wide Tar good condition Road
#Ready Move in anytime

Factory details:
Land: 1.09acre
build up: warehouse - 20,800sft + Office - 9000sft (TOTAL BU: 29,800sft)
Descent (Destert of the start of the station for forture of the station forture of the station for forture of the station forture of the station forture of the station for forture of the station forture of the station forture of the station forture of the station fortune of the station forture of the station fortune of the stati

Power: 200amp (Ready standby upgrade station for future use) Height: 40ft

#FREE FROM FLOOD inside Factory

@0162099797 Karen for more information or immediate viewing