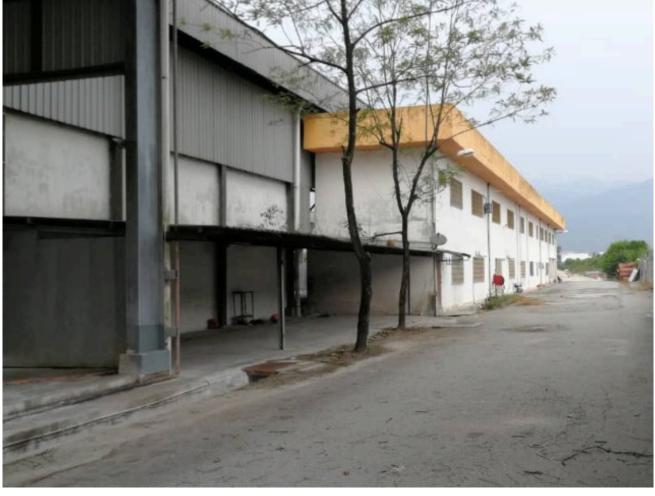

#### Property Detail

Villaraya Industrial Park, Semenyih

Property Type: Factory with CF

Tenure: Freehold Land Area: 6.5 acres

Total Built-Up: Approx. 100,000 sq ft

Building 1: Specially designed Steel Portal Frame open-sided factory with 6,100 sq ft office annexe, 6 units

indoor "DEMAG" overhead cranes, and entrance weigh bridge

Building 2: Standard Steel Portal Frame factory for general industries and warehouse

Eaves Height: Building 1 - 24 ft, Building 2 - 20 ft

Power Supply: Building 1 - 900 Amp, Building 2 - 300 Amp