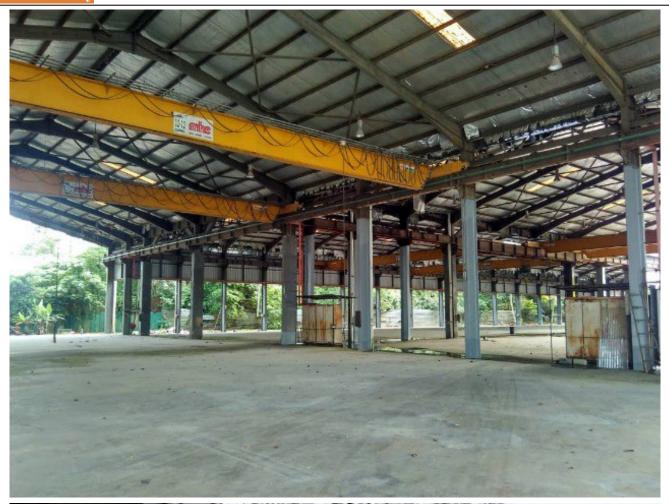

#### Property Detail

Villaraya Industrial Park, Semenyih

Property Type: Factory with CF

Tenure: Freehold Land Area: 6.5 acres

Total Built-Up: Approx. 100,000 sq ft

Building 1: Specially designed Steel Portal Frame open-sided factory with 6,100 sq ft office annexe, 6 units

indoor "DEMAG" overhead cranes, and entrance weigh bridge

Building 2: Standard Steel Portal Frame factory for general industries and warehouse

Eaves Height: Building 1 - 24 ft, Building 2 - 20 ft

Power Supply: Building 1 - 900 Amp, Building 2 - 300 Amp