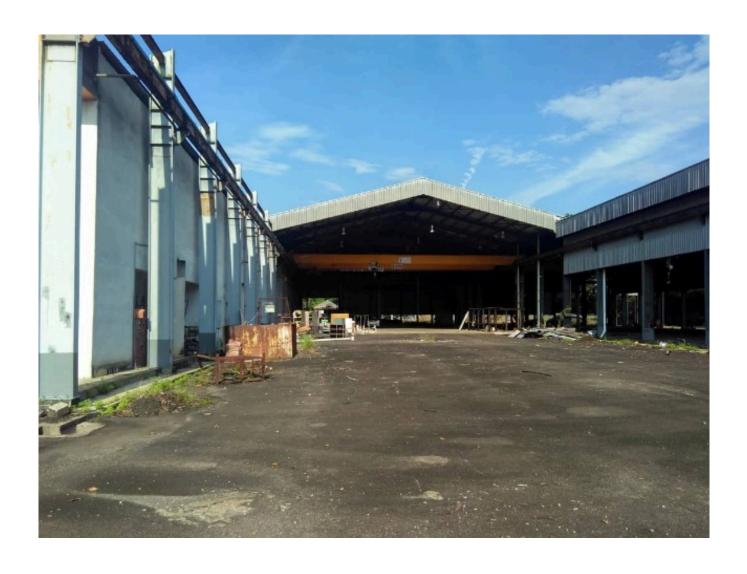

#### Property Detail

Villaraya Industrial Park, Semenyih

Property Type: Factory with CF

Tenure: Freehold Land Area: 6.5 acres

Total Built-Up: Approx. 100,000 sq ft

Building 1: Specially designed Steel Portal Frame open-sided factory with 6,100 sq ft office annexe, 6 units

indoor "DEMAG" overhead cranes, and entrance weigh bridge

Building 2: Standard Steel Portal Frame factory for general industries and warehouse

Eaves Height: Building 1 - 24 ft, Building 2 - 20 ft

Power Supply: Building 1 - 900 Amp, Building 2 - 300 Amp