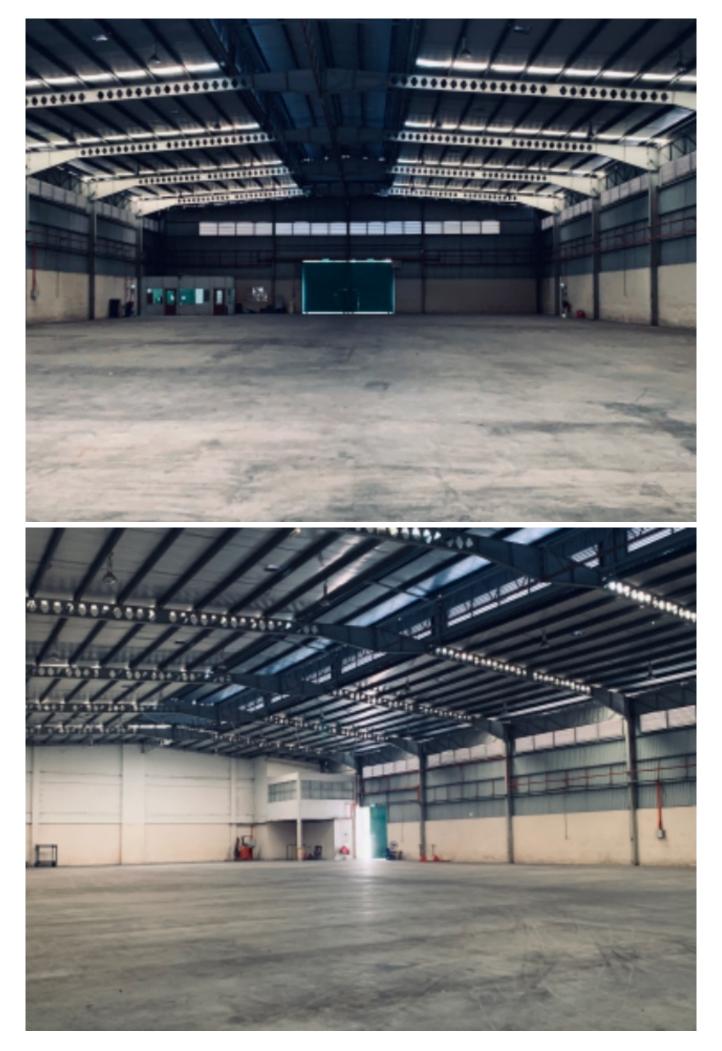

## **Property Detail**

Shah Alam Detached Factory For sale

Direct to owner

Land size : approx 55,000 sf Build Up : approx 29,000 sf

Sell: Rm 19 mil

- Easy access to major highways and expressways.
- Large pool of skilled and experienced workers.
- Established ecosystem of suppliers, manufacturers, and service providers.
- Specialized industry clusters in automotive, logistics, and food processing.