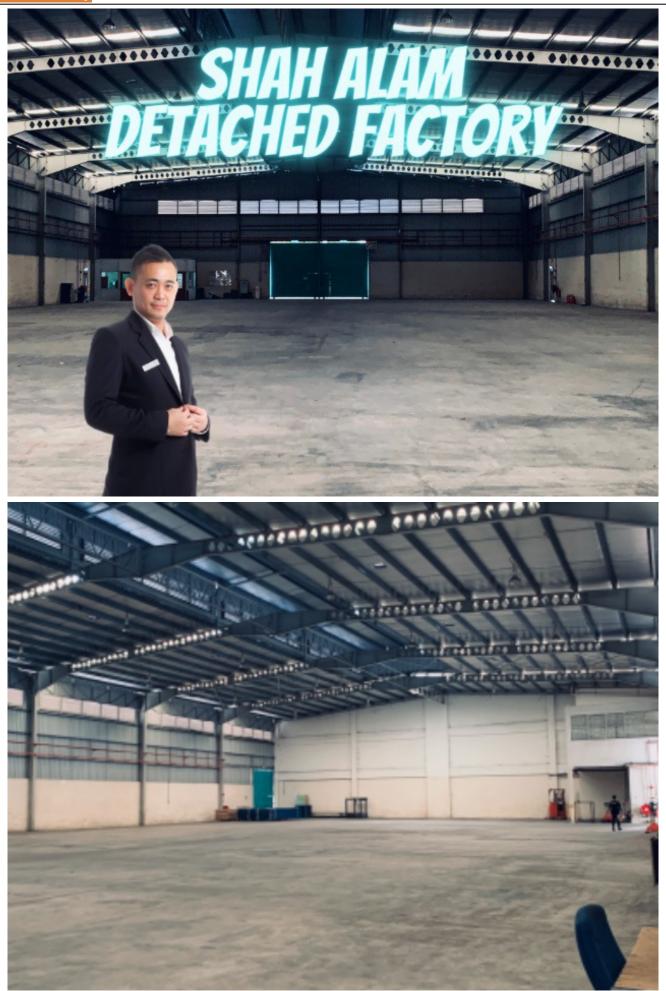

## Detached factory for sale in shah alam

## **Property Detail**

Shah Alam Detached Factory For sale

Direct to owner

Land size : approx 55,000 sf Build Up : approx 29,000 sf

Sell: Rm 19 mil

- Easy access to major highways and expressways.
- Large pool of skilled and experienced workers.
- Established ecosystem of suppliers, manufacturers, and service providers.
- Specialized industry clusters in automotive, logistics, and food processing.