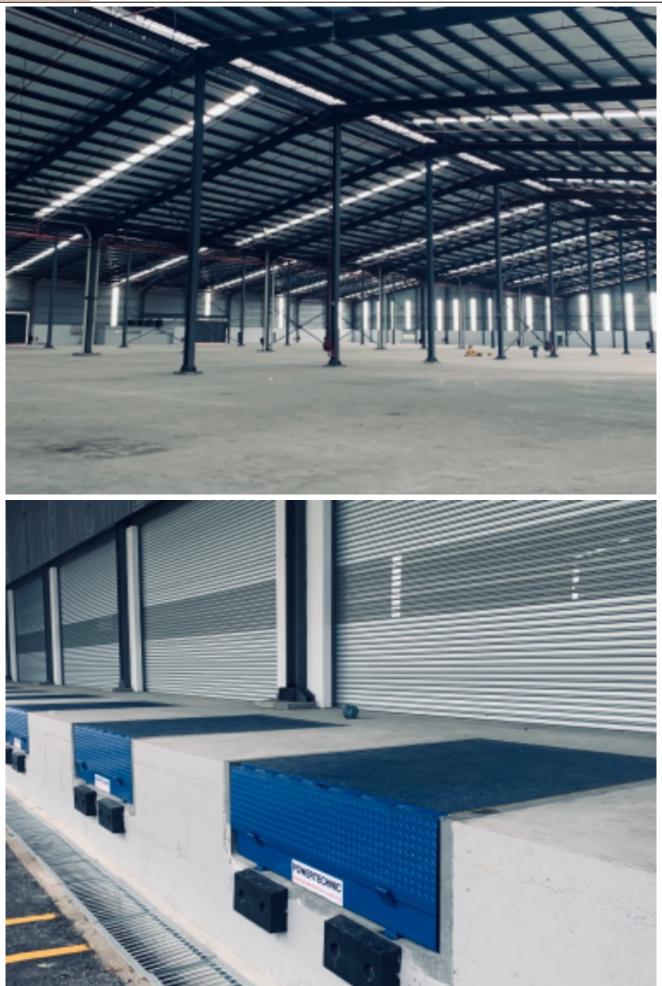

## Shah alam warehouse for rent @ with loading bay

| Property Detail                                                                                                                                                                                                                                                                                                                                                                     | Agent Detail                                                                                                                                                 |
|-------------------------------------------------------------------------------------------------------------------------------------------------------------------------------------------------------------------------------------------------------------------------------------------------------------------------------------------------------------------------------------|--------------------------------------------------------------------------------------------------------------------------------------------------------------|
| Listing Type: RENT<br>Category Type: Industrial<br>Property Type: Warehouse<br>State: Selangor<br>City: Glenmarie<br>Postcode: 40150<br>Rental Per month: 241648<br>Build-up: 150,000.00 sq.ft<br>Land Area: 217,800.00 sq.ft - 0 x 0<br>Power supply(AMP): 300<br>Ceiling height(ft): 30.00<br>Floor Loading(ton/m2): 30.00<br>Occupancy Status: vacant<br>Unit Type: Intermediate | <ul> <li>✓ POON TAI KONG</li> <li>∞ PEA 4264</li> <li>∞ 60193686000</li> <li>∞ 60193686000</li> <li>∞ 60193686000</li> <li>∞ TKPOON1133@GMAIL.COM</li> </ul> |
| 1                                                                                                                                                                                                                                                                                                                                                                                   |                                                                                                                                                              |

## **Property Detail**

Shah alam warehouse For rent

Direct to owner

Land size : 5 acre Build Up : 150,000 sq ft Ceiling : 30'

Rental : Rm 241,648

- Easy access to major highways and expressways.
- Large pool of skilled and experienced workers.
- Established ecosystem of suppliers, manufacturers, and service providers
- Specialized industry clusters in automotive, logistics, and food processing.