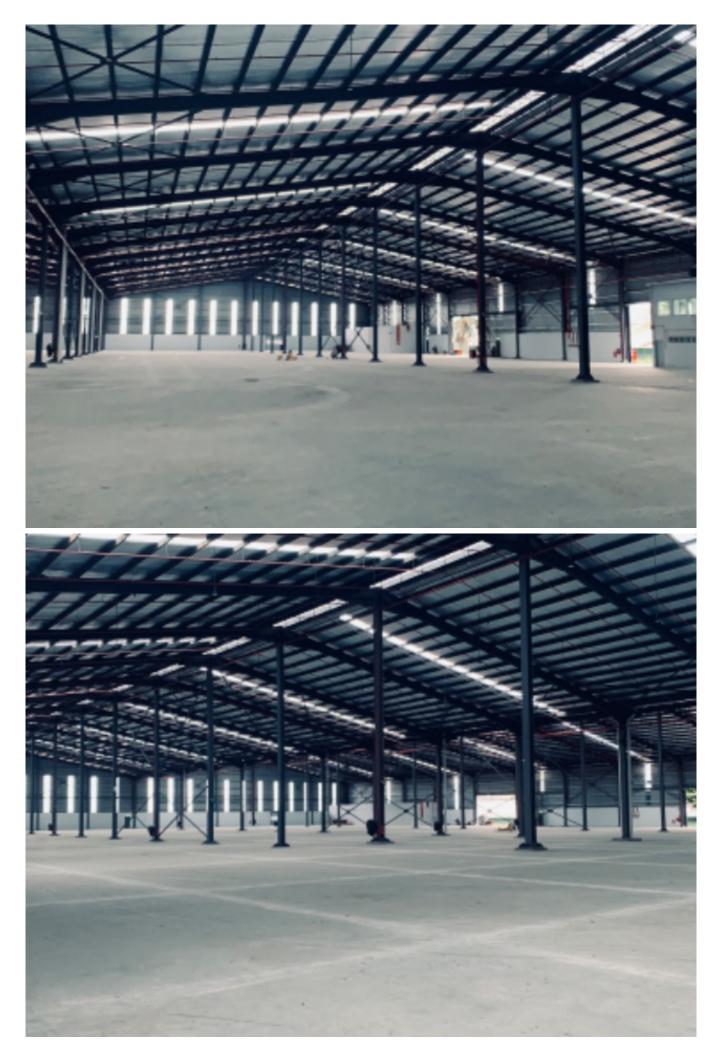

## Shah alam warehouse for rent @ with loading bay

| Property Detail                                                                                                                                                                                                                                                                                                                                                                     | Agent Detail                                                                                                                                                 |
|-------------------------------------------------------------------------------------------------------------------------------------------------------------------------------------------------------------------------------------------------------------------------------------------------------------------------------------------------------------------------------------|--------------------------------------------------------------------------------------------------------------------------------------------------------------|
| Listing Type: RENT<br>Category Type: Industrial<br>Property Type: Warehouse<br>State: Selangor<br>City: Glenmarie<br>Postcode: 40150<br>Rental Per month: 241648<br>Build-up: 150,000.00 sq.ft<br>Land Area: 217,800.00 sq.ft - 0 x 0<br>Power supply(AMP): 300<br>Ceiling height(ft): 30.00<br>Floor Loading(ton/m2): 30.00<br>Occupancy Status: vacant<br>Unit Type: Intermediate | <ul> <li>✓ POON TAI KONG</li> <li>∞ PEA 4264</li> <li>∞ 60193686000</li> <li>∞ 60193686000</li> <li>∞ 60193686000</li> <li>∞ TKPOON1133@GMAIL.COM</li> </ul> |
| 1                                                                                                                                                                                                                                                                                                                                                                                   |                                                                                                                                                              |

## **Property Detail**

Shah alam warehouse For rent

Direct to owner

Land size : 5 acre Build Up : 150,000 sq ft Ceiling : 30'

Rental : Rm 241,648

- Easy access to major highways and expressways.
- Large pool of skilled and experienced workers.
- Established ecosystem of suppliers, manufacturers, and service providers
- Specialized industry clusters in automotive, logistics, and food processing.