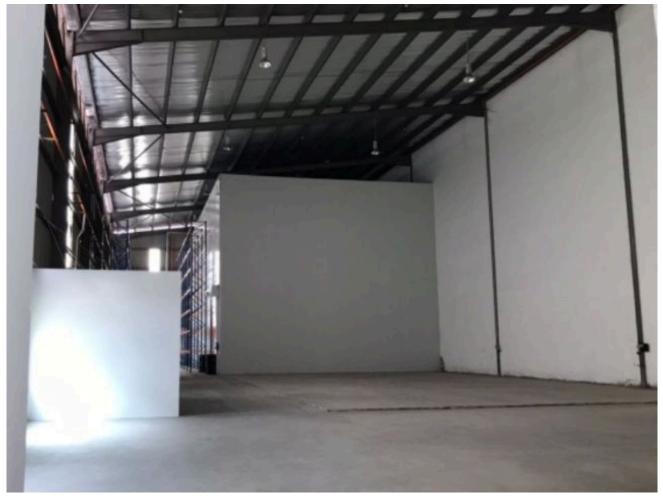

## **Property Detail**

Listing Type: RENT Category Type: Industrial Property Type: Semi-D factory

State: Selangor City: Klang Postcode: 42200

Rental Per month: 24000 Build-up: 14,160.00 sq.ft

Land Area: 22,000.00 sq.ft - 0 x 0

Power supply(AMP): 300 Ceiling height(ft): 35.00 Occupancy Status: tenanted Unit Type: Intermediate

**Direction: North** 

**Condition: Partly Furnished** 

#### Property Detail

- Factory strategically located near SME factories and residential area.
- limited unit
- office is party furnish and well kept condition.

\*Photo for illustration purpose only For viewing kindly contact 019-2624811 (LC CHIENG)