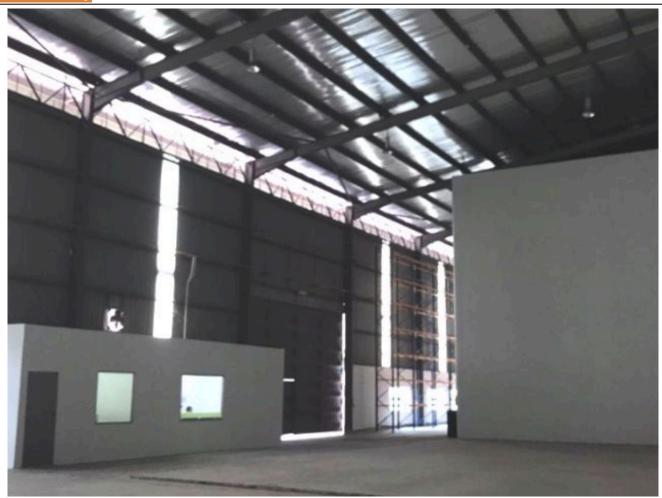

## **Property Detail**

Listing Type: RENT Category Type: Industrial Property Type: Semi-D factory

State: Selangor City: Klang Postcode: 42200

Rental Per month: 24000 Build-up: 14,160.00 sq.ft

Land Area: 22,000.00 sq.ft - 0 x 0

Power supply(AMP): 300 Ceiling height(ft): 35.00 Occupancy Status: tenanted Unit Type: Intermediate

**Direction: North** 

**Condition: Partly Furnished** 

#### Property Detail

- Factory strategically located near SME factories and residential area.
- limited unit
- office is party furnish and well kept condition.

\*Photo for illustration purpose only For viewing kindly contact 019-2624811 (LC CHIENG)