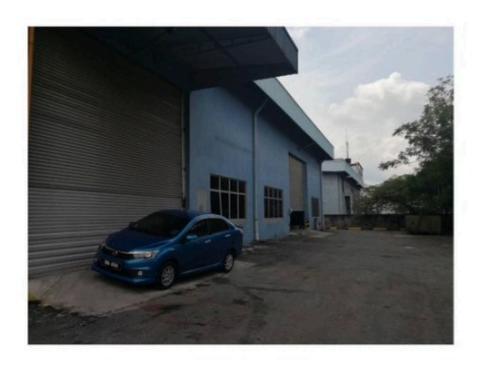

# **Property Detail**

Listing Type: SALE Category Type: Industrial

**Property Type: Detached factory** 

State: Selangor City: Balakong Postcode: 43300

Selling Price: RM 16,300,000 Build-up: 45,000.00 sq.ft

Land Area: 58,000.00 sq.ft - 0 x 0

Power supply(AMP): 300

Tenure: Freehold Title Type: individual Occupancy Status: vacant Unit Type: Intermediate

#### **Property Detail**

Balakong Jaya Selesa Jaya Detached Factory For Sale

- -Rm16,3mil
- -Freehold
- -Land area 58,000sf
- -Built up 45,000sf
- -Power 300amp

We are specialized in Industrial, cover all the warehouse, factory, industrial and land for sale or rent in Balakong Jaya, Selesa Jaya, Taming Jaya, Bukit Angkat, Kampung Baru Balakong