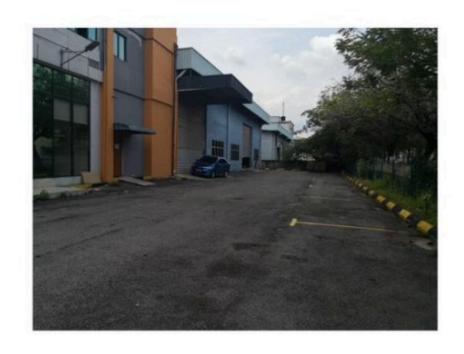

# **Property Detail**

Listing Type: SALE Category Type: Industrial

**Property Type: Detached factory** 

State: Selangor City: Balakong Postcode: 43300

Selling Price: RM 16,300,000 Build-up: 45,000.00 sq.ft

Land Area: 58,000.00 sq.ft - 0 x 0

Power supply(AMP): 300

Tenure: Freehold Title Type: individual Occupancy Status: vacant Unit Type: Intermediate

#### **Property Detail**

Balakong Jaya Selesa Jaya Detached Factory For Sale

- -Rm16,3mil
- -Freehold
- -Land area 58,000sf
- -Built up 45,000sf
- -Power 300amp

We are specialized in Industrial, cover all the warehouse, factory, industrial and land for sale or rent in Balakong Jaya, Selesa Jaya, Taming Jaya, Bukit Angkat, Kampung Baru Balakong