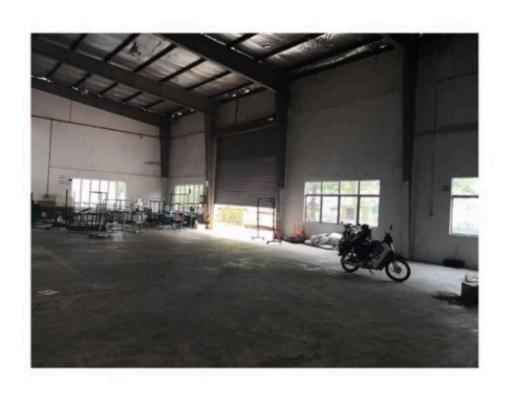

# **Property Detail**

Listing Type: SALE Category Type: Industrial

**Property Type: Detached factory** 

State: Selangor City: Balakong Postcode: 43300

Selling Price: RM 16,300,000 Build-up: 45,000.00 sq.ft

Land Area: 58,000.00 sq.ft - 0 x 0

Power supply(AMP): 300

Tenure: Freehold Title Type: individual Occupancy Status: vacant Unit Type: Intermediate

#### **Property Detail**

Balakong Jaya Selesa Jaya Detached Factory For Sale

- -Rm16,3mil
- -Freehold
- -Land area 58,000sf
- -Built up 45,000sf
- -Power 300amp

We are specialized in Industrial, cover all the warehouse, factory, industrial and land for sale or rent in Balakong Jaya, Selesa Jaya, Taming Jaya, Bukit Angkat, Kampung Baru Balakong