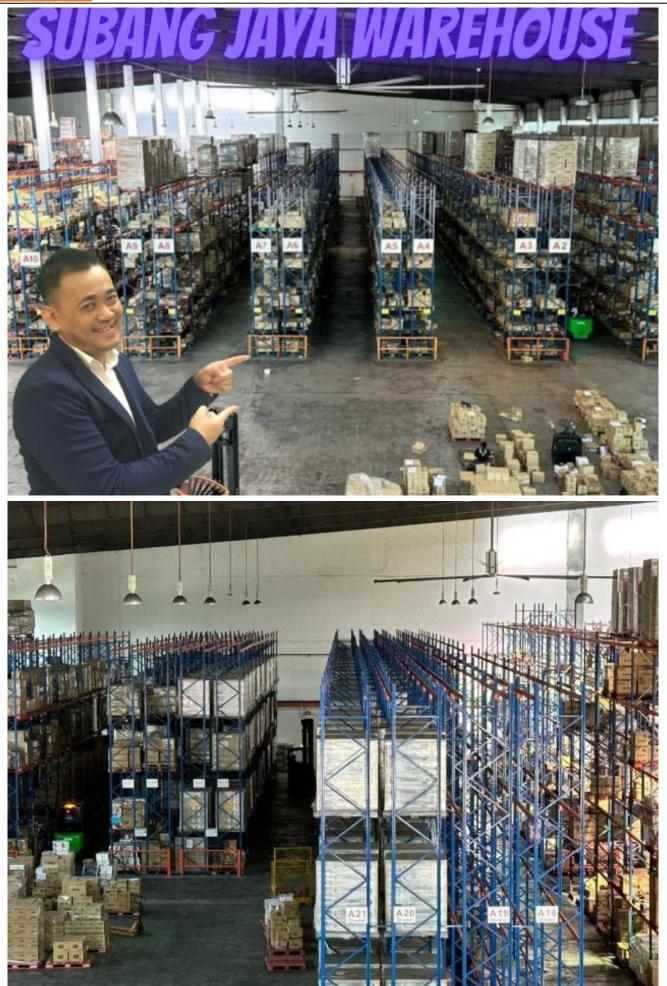

## Subang Jaya Warehouse for Rent

## **Property Detail**

Subang Jaya warehouse For rent

Direct to owner

Build Up : 96,000 sq ft Ceiling : 35' Floor loading : 30 kn psm

Rental : RM 220,800

- Easy access to major highways and expressways.
- Large pool of skilled and experienced workers.
- Established ecosystem of suppliers, manufacturers, and service providers.
- Specialized industry clusters in automotive, logistics, and food processing.