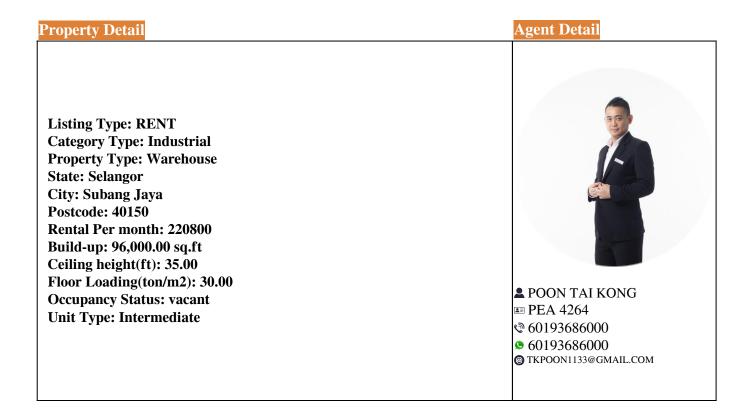

## **Property Detail**

Subang Jaya warehouse For rent

Direct to owner

Build Up : 96,000 sq ft Ceiling : 35' Floor loading : 30 kn psm

Rental : RM 220,800

- Easy access to major highways and expressways.
- Large pool of skilled and experienced workers.
- Established ecosystem of suppliers, manufacturers, and service providers.
- Specialized industry clusters in automotive, logistics, and food processing.