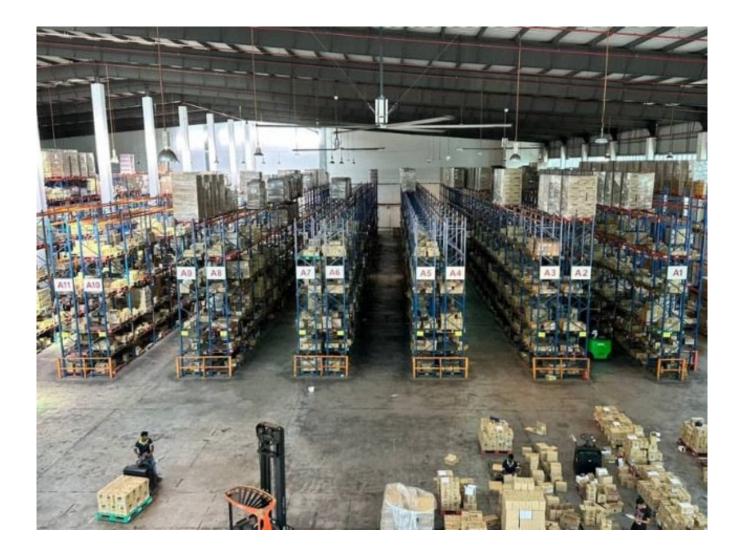

## Subang Jaya Warehouse for Rent

## **Property Detail**

Subang Jaya warehouse For rent

Direct to owner

Build Up : 96,000 sq ft Ceiling : 35' Floor loading : 30 kn psm

Rental : RM 220,800

- Easy access to major highways and expressways.
- Large pool of skilled and experienced workers.
- Established ecosystem of suppliers, manufacturers, and service providers.
- Specialized industry clusters in automotive, logistics, and food processing.