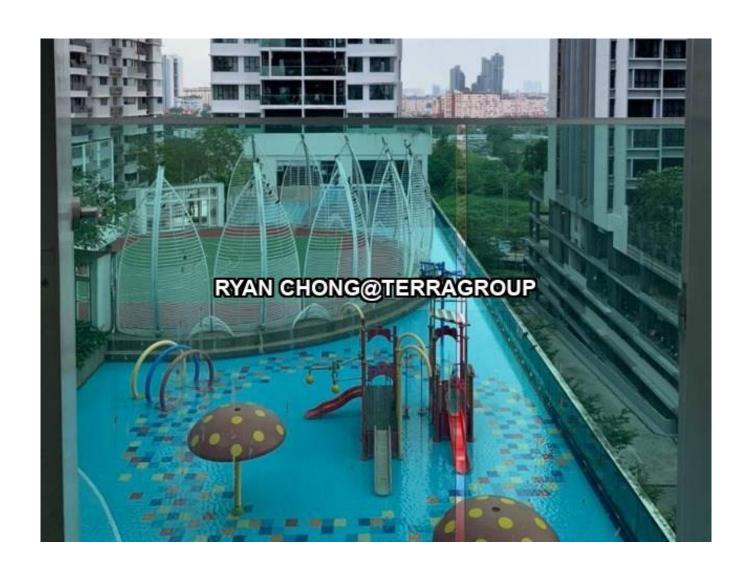

Land Area: 1,226.00 acres - 0 x 0

**Bedrooms: 3 Bathrooms: 2** 

**Occupancy Status: vacant Unit Type: Corner Lot Condition: Fully Furnished** 

Property highlights and features: Balcony

Building facilities: BBQ,Parking,Play Ground,Gymnasium,Swimming 60173377998

## Property Detail

Strategic location in Puchong, surrounded by amenities.

10 to 15 KM to hospitals, university and international schools.

Great connectivity to various expressway.

Page 3 of 6

Page 4 of 6

Page 5 of 6