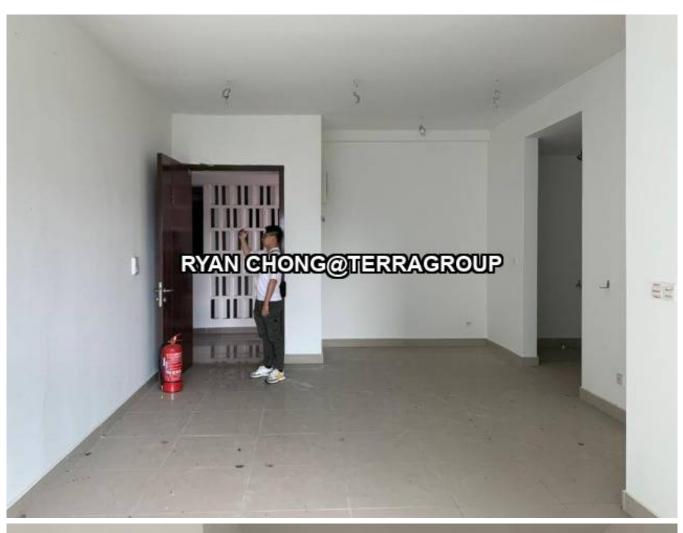

## TWIN RESIDENCES PUCHONG (RENT)

Property Detail

**Listing Type: RENT** 

**Category Type: Residential** 

**Property Type: Serviced residence** 

**State: Selangor** City: Puchong Postcode: 47190

Rental Per month: 1400 Build-up: 1,226.00 sq.ft

Land Area: 1,226.00 acres - 0 x 0

**Bedrooms: 3 Bathrooms: 2** 

**Occupancy Status: vacant Unit Type: Corner Lot Condition: Fully Furnished** 

Property highlights and features: Balcony

Building facilities: BBQ,Parking,Play Ground,Gymnasium,Swimming 60173377998