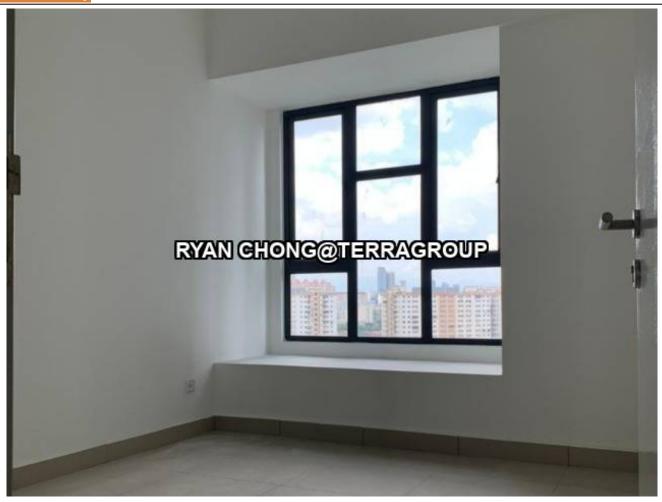

## TWIN RESIDENCES PUCHONG (RENT)

Property Detail

**Listing Type: RENT** 

**Category Type: Residential** 

**Property Type: Serviced residence** 

**State: Selangor** City: Puchong Postcode: 47190

Rental Per month: 1400 Build-up: 1,226.00 sq.ft

Land Area: 1,226.00 acres - 0 x 0

**Bedrooms: 3 Bathrooms: 2** 

**Occupancy Status: vacant Unit Type: Corner Lot Condition: Fully Furnished** 

Property highlights and features: Balcony

Building facilities: BBQ,Parking,Play Ground,Gymnasium,Swimming 60173377998