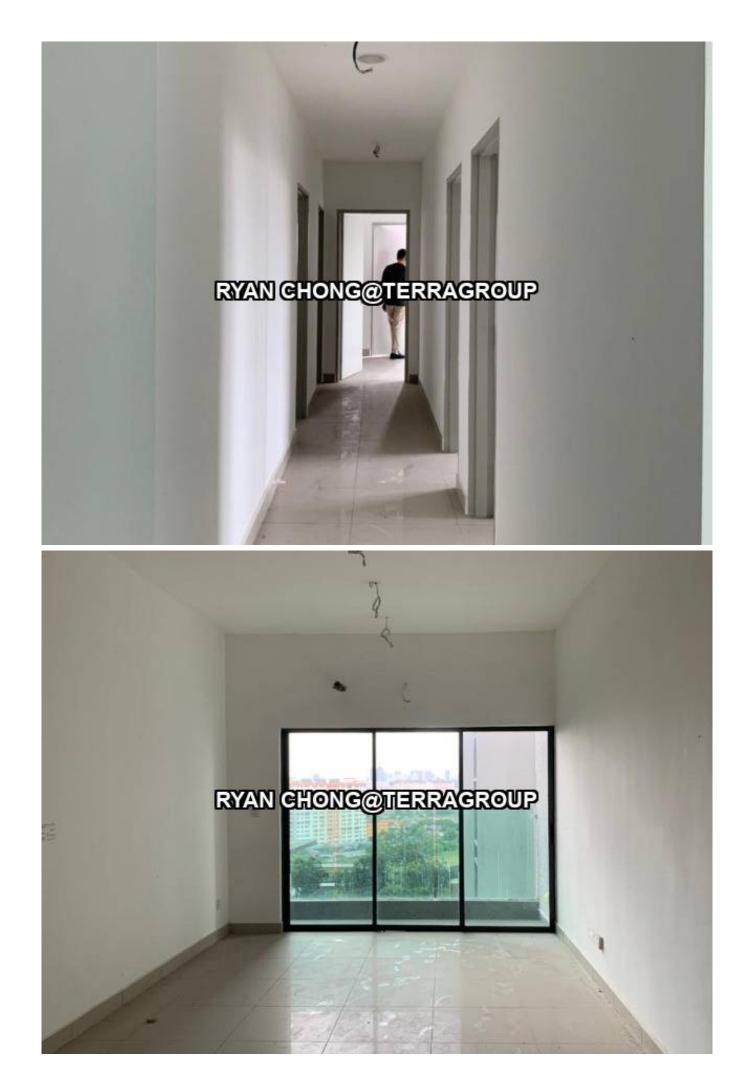

## TWIN RESIDENCES PUCHONG (RENT)

Property Detail

**Listing Type: RENT** 

**Category Type: Residential** 

**Property Type: Serviced residence** 

**State: Selangor** City: Puchong Postcode: 47190

Rental Per month: 1400 Build-up: 1,226.00 sq.ft

Land Area: 1,226.00 acres - 0 x 0

**Bedrooms: 3 Bathrooms: 2** 

**Occupancy Status: vacant Unit Type: Corner Lot Condition: Fully Furnished** 

Property highlights and features: Balcony

Building facilities: BBQ,Parking,Play Ground,Gymnasium,Swimming 60173377998