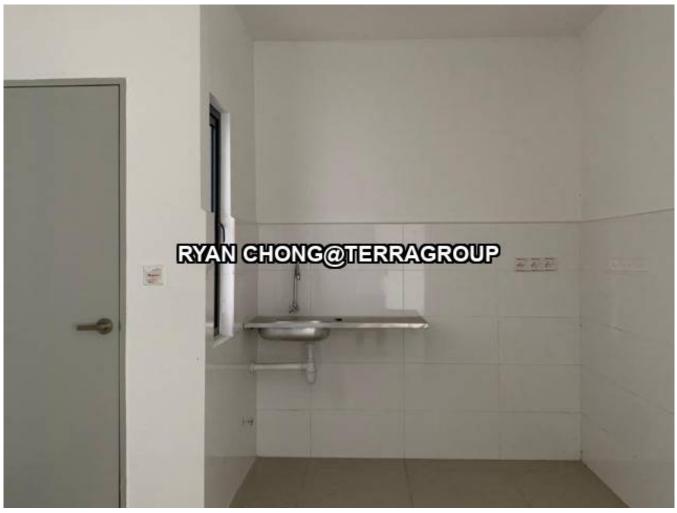

## TWIN RESIDENCES PUCHONG (RENT)

Property Detail

**Listing Type: RENT** 

**Category Type: Residential** 

**Property Type: Serviced residence** 

**State: Selangor** City: Puchong Postcode: 47190

Rental Per month: 1400 Build-up: 1,226.00 sq.ft

Land Area: 1,226.00 acres - 0 x 0

**Bedrooms: 3 Bathrooms: 2** 

**Occupancy Status: vacant Unit Type: Corner Lot Condition: Fully Furnished** 

Property highlights and features: Balcony

Building facilities: BBQ,Parking,Play Ground,Gymnasium,Swimming 60173377998