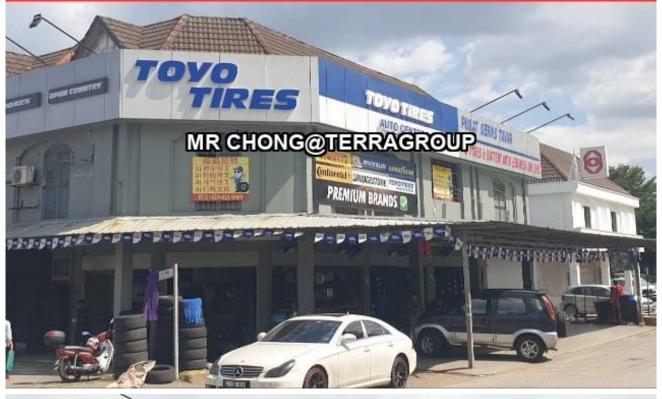

#### **Property Detail**

2 Storey Corner Shop For Sale, Below Bank Value -SS15 Shoplot 2 storey -Freehold -LA 32x60sqft -Suitable for investment or own use -Walking distance to SS15 LRT Station -Nearby SS15 Subang INTI College & Asia Euniversity -Busy street, high exposure -Easily accessible to highway -Near Sunway Pyramid, Empire Shopping Mall -Near Subang Jaya Medical Centre -Nearby SS15 banks \*TO PROTECT OWNER POLICY, ABOVE PHOTO IS FOR ILLUSTRATION PURPOSES ONLY. \*Owner are welcome to list. I have other choices in hand also, please contact for viewing.