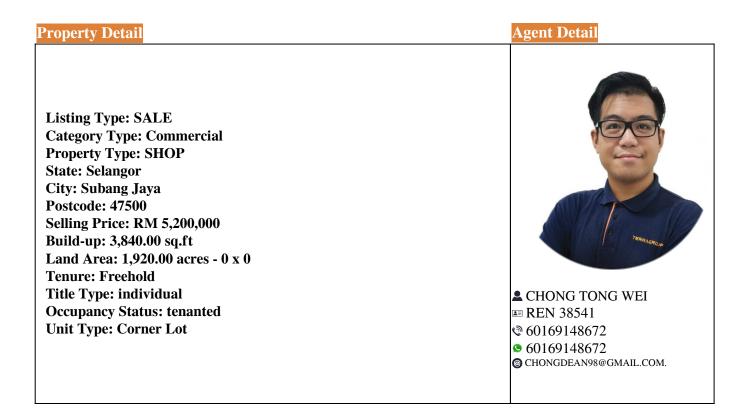

#### **Property Detail**

2 Storey Corner Shop For Sale, Below Bank Value -SS15 Shoplot 2 storey -Freehold -LA 32x60sqft -Suitable for investment or own use -Walking distance to SS15 LRT Station -Nearby SS15 Subang INTI College & Asia Euniversity -Busy street, high exposure -Easily accessible to highway -Near Sunway Pyramid, Empire Shopping Mall -Near Subang Jaya Medical Centre -Nearby SS15 banks \*TO PROTECT OWNER POLICY, ABOVE PHOTO IS FOR ILLUSTRATION PURPOSES ONLY. \*Owner are welcome to list. I have other choices in hand also, please contact for viewing.