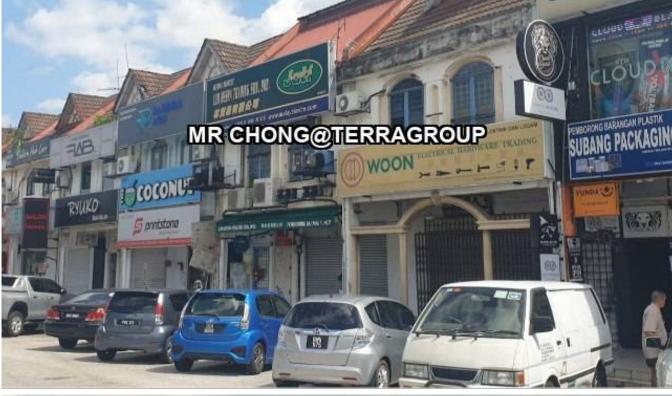

#### **Property Detail**

2 Storey Corner Shop For Sale, Below Bank Value -SS15 Shoplot 2 storey -Freehold -LA 32x60sqft -Suitable for investment or own use -Walking distance to SS15 LRT Station -Nearby SS15 Subang INTI College & Asia Euniversity -Busy street, high exposure -Easily accessible to highway -Near Sunway Pyramid, Empire Shopping Mall -Near Subang Jaya Medical Centre -Nearby SS15 banks \*TO PROTECT OWNER POLICY, ABOVE PHOTO IS FOR ILLUSTRATION PURPOSES ONLY. \*Owner are welcome to list. I have other choices in hand also, please contact for viewing.