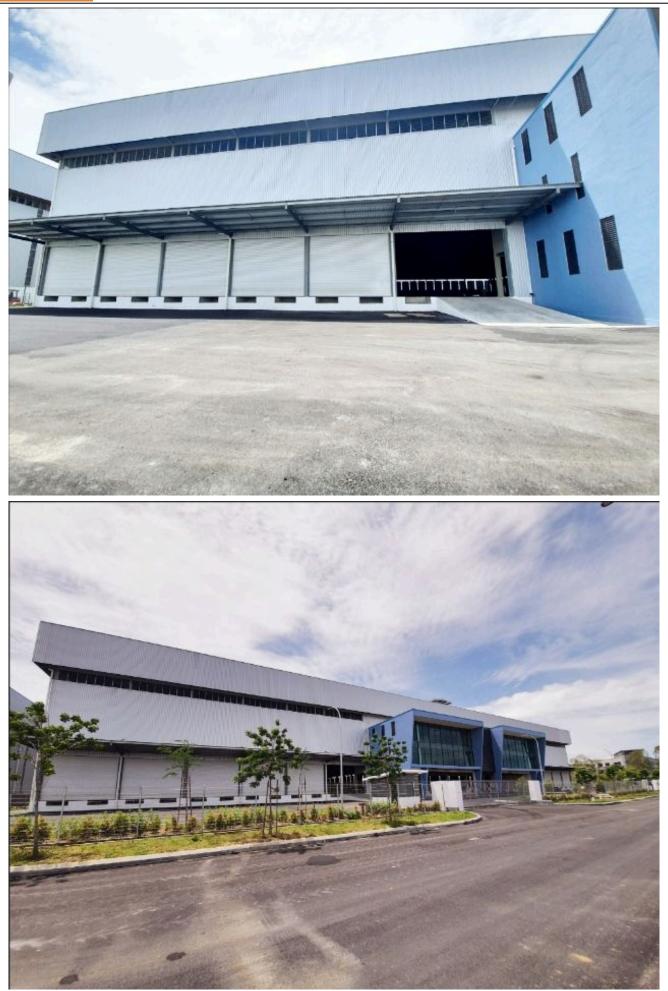

## Kapar 4.8 acres Factory with 1000 amp for rent

## **Property Detail** Agent Detail Listing Type: RENT **Category Type: Industrial Property Type: Detached factory State: Selangor City: Kapar** Postcode: 41200 **Rental Per month: 136000** Build-up: 85,000.00 sq.ft Land Area: 4.80 acres - 0 x 0 Power supply(AMP): 1000 Ceiling height(ft): 40.00 CHIENG LEE PING Floor Loading(ton/m2): 3.00 I REN 05968 **Occupancy Status: vacant** 60162099797 **Unit Type: Intermediate** 60162099797 KARENCHIENG@YAHOO.COM

## **Property Detail**

Detached factory with ample space for further expansion of extra 20 to 25ksft!! Ready Q2 2023 Ideally for manufacturing or warehousing. Strategic location, near kapar town and shapadu highways which lead to Port klang and many other prime surburbs. Come with small office of 3ksft only Not to miss, rental is only Rm 1.60psft! Early booking is required to avoid dissapointment, Contact Karen @ 0162099797 for more details N.B Photos for illustration purpose only