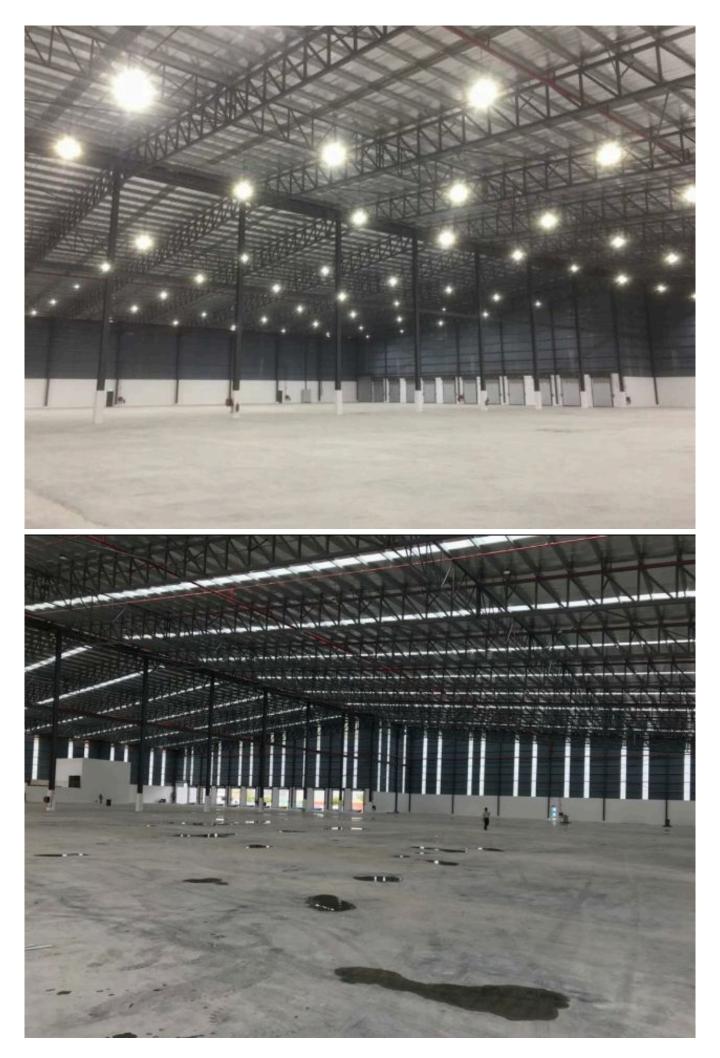

## Kapar 4.8 acres Factory with 1000 amp for rent

## **Property Detail** Agent Detail Listing Type: RENT **Category Type: Industrial Property Type: Detached factory State: Selangor City: Kapar** Postcode: 41200 **Rental Per month: 136000** Build-up: 85,000.00 sq.ft Land Area: 4.80 acres - 0 x 0 Power supply(AMP): 1000 Ceiling height(ft): 40.00 CHIENG LEE PING Floor Loading(ton/m2): 3.00 I REN 05968 **Occupancy Status: vacant** 60162099797 **Unit Type: Intermediate** 60162099797 KARENCHIENG@YAHOO.COM

## **Property Detail**

Detached factory with ample space for further expansion of extra 20 to 25ksft!! Ready Q2 2023 Ideally for manufacturing or warehousing. Strategic location, near kapar town and shapadu highways which lead to Port klang and many other prime surburbs. Come with small office of 3ksft only Not to miss, rental is only Rm 1.60psft! Early booking is required to avoid dissapointment, Contact Karen @ 0162099797 for more details N.B Photos for illustration purpose only