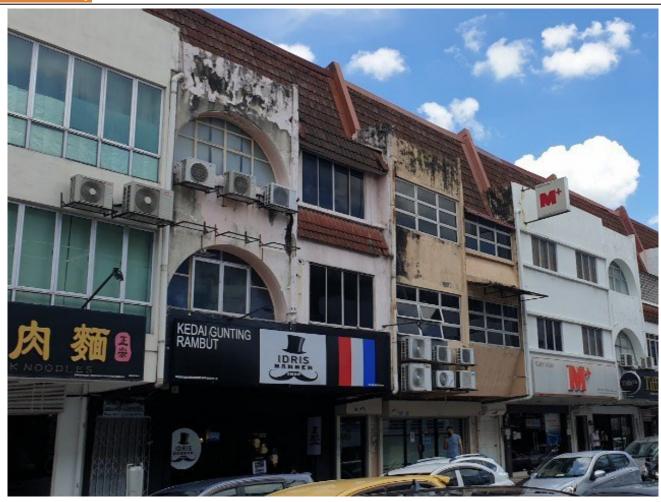

**Property Detail** 

Shop-Office Cheapest Price At Ss15, Subang Jaya For Sale BELOW MARKET PRICE, START FROM 3,2MIL ONLY!!!

COVER ALL COMMERCIAL SHOPS IN SS15, SUBANG JAYA FOR SALE AND RENT SHOP AND OFFICES CORNER AND INTERMEDIATE UNIT

- \*\*INTERESTED CONTACT 012-2367595 MR.CHONG FOR VIEWING \*\*INTERESTED CONTACT 012-2367595 MR.CHONG FOR VIEWING
- -SS15 Shoplot 3 storey
- -Freehold
- -LA 22x80sqft
- -Fully tenanted with Grade A long term tenants
- -Suitable for investment
- -2 mins walking distance to SS15 LRT Station
- -Nearby SS15 Subang INTI College & Asia Euniversity
- -Facing busy street, high explosure to customers
- -Surrounded by residential area, high spending household crowd
- -Easily accessible to NPE Highway, Federal Highway and Kesas Highway
- -5 mins to Sunway Pyramid, Empire Shopping Mall
- -5 mins to Subang Jaya Medical Centre
- -SS15 nearby bank:Maybank,Public Bank, Ambank, Hong Leong Bank and etc.
- -Famous business in SS15:Starbucks, McD, Watson, 7-11, Mynews, KK Mart, 99 Speedmart
- \*TO PROTECT OWNER POLICY, ABOVE PHOTO IS FOR ILLUSTRATION PURPOSES ONLY.
- \*Owner are welcome to list.