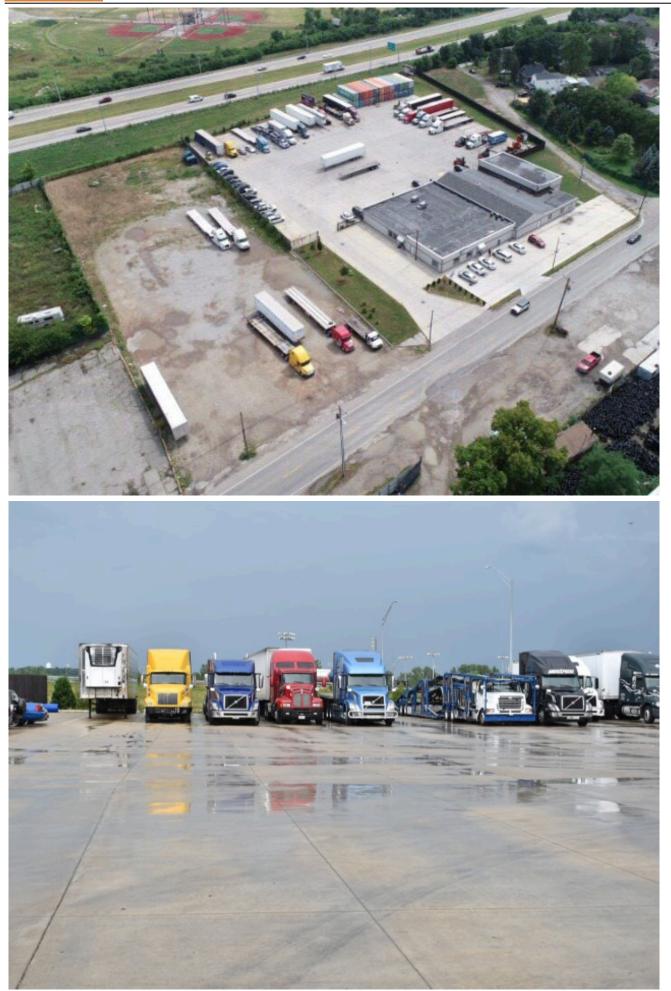

## **Property Detail**

- North Port Industrial Land For Rent
- mature industrial area
- no affected by flood
- with infrastructure
- ground with crusher run and fencing
- available in August 2023

Ref:A\_0035\_NP

Distance:

- 8mins to North Port terminal
- 8mins to Shapadu Highway
- 18mins to Kesas Highway

\*Photo for illustration purpose only For viewing kindly contact 019-2624811 (LC CHIENG)