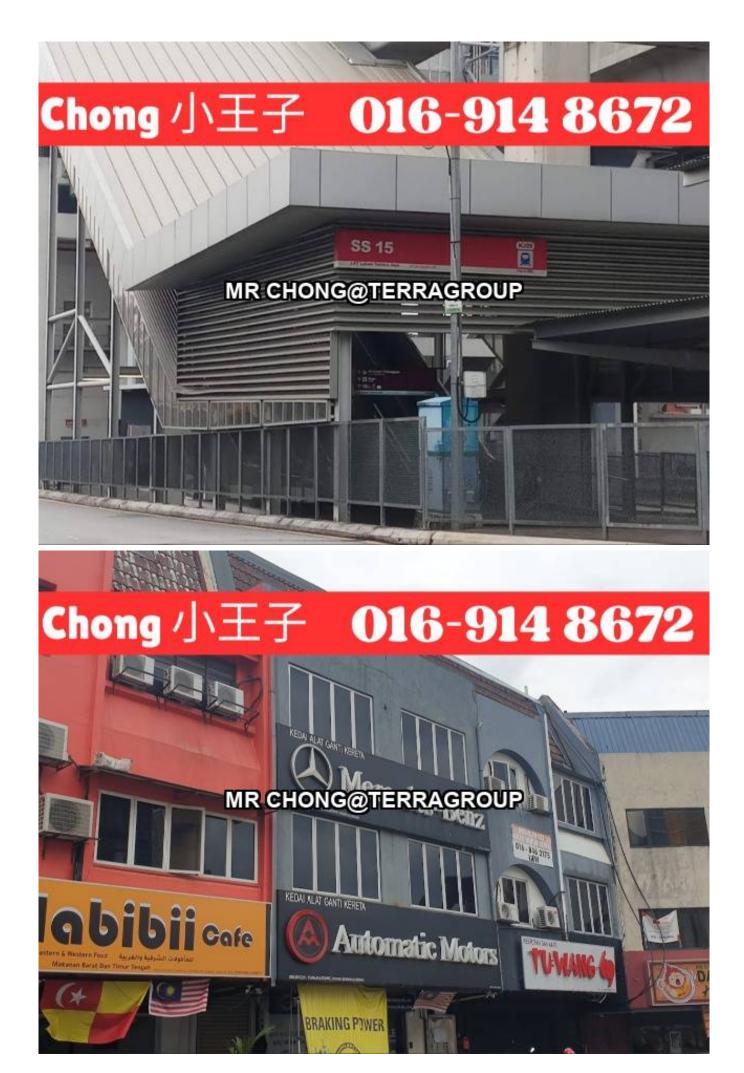

#### **Property Detail**

- 3 Storey Intermediate Corner Unit Shop For Sale, Below Bank Value
- -SS15 Shoplot 3 storey
- -Freehold
- -LA approx 3,000 sqft
- -Suitable for investment or own use
- -Walking distance to SS15 LRT Station
- -Nearby SS15 Subang INTI College & Asia Euniversity
- -Busy street, high exposure
- -Easily accessible to highway
- -Near Sunway Pyramid, Empire Shopping Mall
- -Near Subang Jaya Medical Centre
- -Nearby SS15 banks
- \*TO PROTECT OWNER POLICY, ABOVE PHOTO IS FOR ILLUSTRATION PURPOSES ONLY.
- \*Owner are welcome to list.