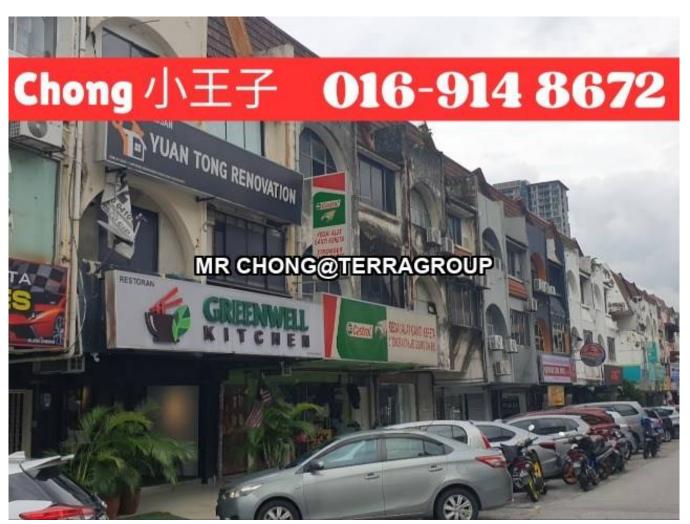

#### **Property Detail**

- 3 Storey Intermediate Corner Unit Shop For Sale, Below Bank Value
- -SS15 Shoplot 3 storey
- -Freehold
- -LA approx 3,000 sqft
- -Suitable for investment or own use
- -Walking distance to SS15 LRT Station
- -Nearby SS15 Subang INTI College & Asia Euniversity
- -Busy street, high exposure
- -Easily accessible to highway
- -Near Sunway Pyramid, Empire Shopping Mall
- -Near Subang Jaya Medical Centre
- -Nearby SS15 banks
- \*TO PROTECT OWNER POLICY, ABOVE PHOTO IS FOR ILLUSTRATION PURPOSES ONLY.
- \*Owner are welcome to list.