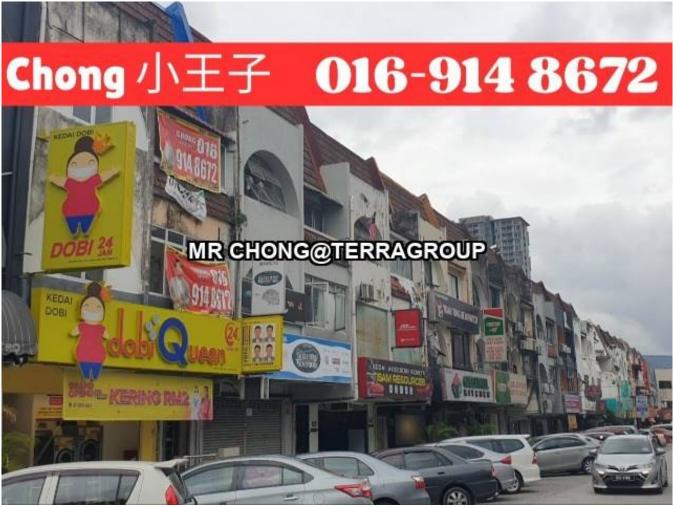

## Ss15 3 storey intermediate corner unit for sale, suitable for own use and investment

## Property Detail

**Listing Type: SALE** 

**Category Type: Commercial Property Type: SHOP** 

State: Selangor City: Subang Jaya Postcode: 47500

Selling Price: RM 3,280,000 Build-up: 6,520.00 sq.ft

Land Area: 3,000.00 acres - 0 x 0

#### **Property Detail**

- 3 Storey Intermediate Corner Unit Shop For Sale, Below Bank Value
- -SS15 Shoplot 3 storey
- -Freehold
- -LA approx 3,000 sqft
- -Suitable for investment or own use
- -Walking distance to SS15 LRT Station
- -Nearby SS15 Subang INTI College & Asia Euniversity
- -Busy street, high exposure
- -Easily accessible to highway
- -Near Sunway Pyramid, Empire Shopping Mall
- -Near Subang Jaya Medical Centre
- -Nearby SS15 banks
- \*TO PROTECT OWNER POLICY, ABOVE PHOTO IS FOR ILLUSTRATION PURPOSES ONLY.
- \*Owner are welcome to list.