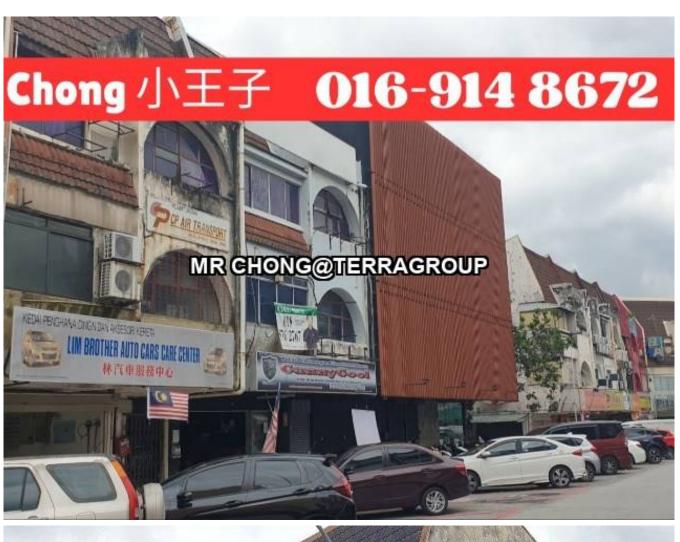

## Ss15 3 storey intermediate corner unit for sale, suitable for own use and investment

## Property Detail

**Listing Type: SALE** 

**Category Type: Commercial Property Type: SHOP** 

State: Selangor City: Subang Jaya Postcode: 47500

Selling Price: RM 3,280,000 Build-up: 6,520.00 sq.ft

Land Area: 3,000.00 acres - 0 x 0

#### **Property Detail**

- 3 Storey Intermediate Corner Unit Shop For Sale, Below Bank Value
- -SS15 Shoplot 3 storey
- -Freehold
- -LA approx 3,000 sqft
- -Suitable for investment or own use
- -Walking distance to SS15 LRT Station
- -Nearby SS15 Subang INTI College & Asia Euniversity
- -Busy street, high exposure
- -Easily accessible to highway
- -Near Sunway Pyramid, Empire Shopping Mall
- -Near Subang Jaya Medical Centre
- -Nearby SS15 banks
- \*TO PROTECT OWNER POLICY, ABOVE PHOTO IS FOR ILLUSTRATION PURPOSES ONLY.
- \*Owner are welcome to list.