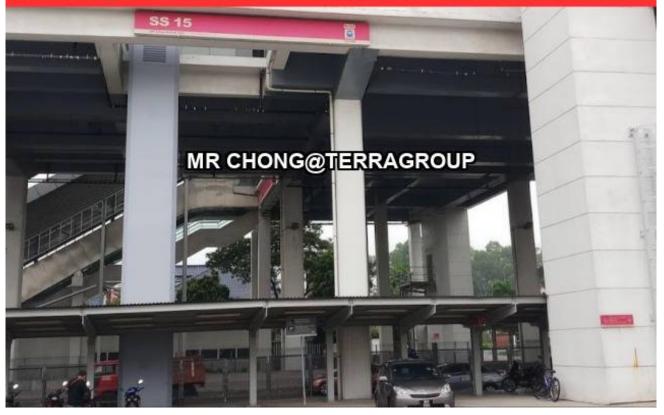

#### **Property Detail**

- 3 Storey Intermediate Corner Unit Shop For Sale, Below Bank Value
- -SS15 Shoplot 3 storey
- -Freehold
- -LA approx 3,000 sqft
- -Suitable for investment or own use
- -Walking distance to SS15 LRT Station
- -Nearby SS15 Subang INTI College & Asia Euniversity
- -Busy street, high exposure
- -Easily accessible to highway
- -Near Sunway Pyramid, Empire Shopping Mall
- -Near Subang Jaya Medical Centre
- -Nearby SS15 banks
- \*TO PROTECT OWNER POLICY, ABOVE PHOTO IS FOR ILLUSTRATION PURPOSES ONLY.
- \*Owner are welcome to list.