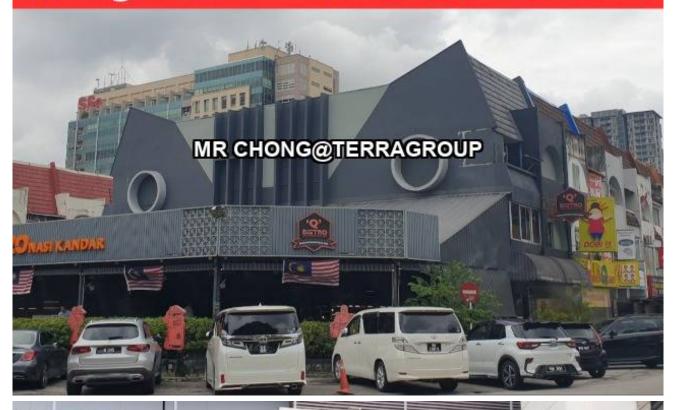

## Ss15 3 storey intermediate corner unit for sale, suitable for own use and investment

#### **Property Detail**

- 3 Storey Intermediate Corner Unit Shop For Sale, Below Bank Value
- -SS15 Shoplot 3 storey
- -Freehold
- -LA approx 3,000 sqft
- -Suitable for investment or own use
- -Walking distance to SS15 LRT Station
- -Nearby SS15 Subang INTI College & Asia Euniversity
- -Busy street, high exposure
- -Easily accessible to highway
- -Near Sunway Pyramid, Empire Shopping Mall
- -Near Subang Jaya Medical Centre
- -Nearby SS15 banks
- \*TO PROTECT OWNER POLICY, ABOVE PHOTO IS FOR ILLUSTRATION PURPOSES ONLY.
- \*Owner are welcome to list.