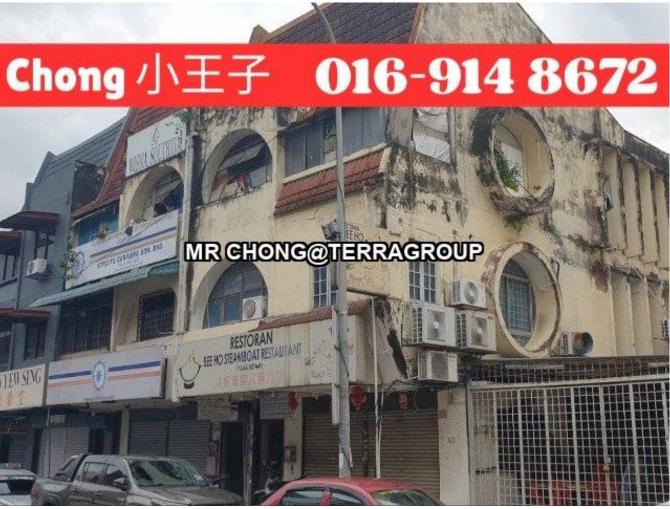

## Ss15 3 storey intermediate corner unit for sale, suitable for own use and investment

## Property Detail

**Listing Type: SALE** 

**Category Type: Commercial Property Type: SHOP** 

State: Selangor City: Subang Jaya Postcode: 47500

Selling Price: RM 3,280,000 Build-up: 6,520.00 sq.ft

Land Area: 3,000.00 acres - 0 x 0

#### **Property Detail**

- 3 Storey Intermediate Corner Unit Shop For Sale, Below Bank Value
- -SS15 Shoplot 3 storey
- -Freehold
- -LA approx 3,000 sqft
- -Suitable for investment or own use
- -Walking distance to SS15 LRT Station
- -Nearby SS15 Subang INTI College & Asia Euniversity
- -Busy street, high exposure
- -Easily accessible to highway
- -Near Sunway Pyramid, Empire Shopping Mall
- -Near Subang Jaya Medical Centre
- -Nearby SS15 banks
- \*TO PROTECT OWNER POLICY, ABOVE PHOTO IS FOR ILLUSTRATION PURPOSES ONLY.
- \*Owner are welcome to list.