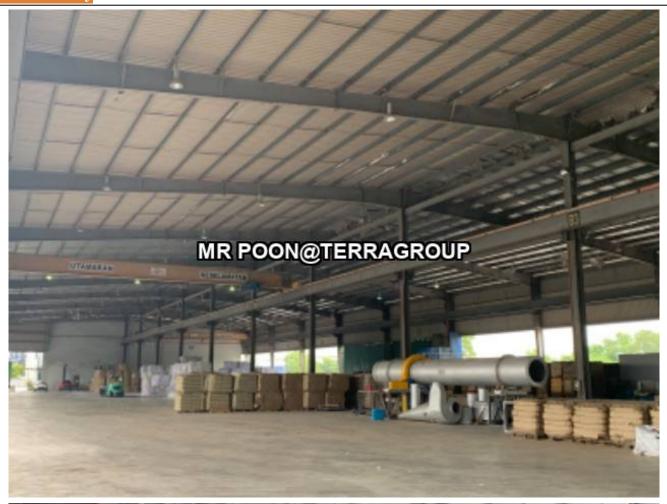

# Property Detail

**Listing Type: RENT Category Type: Industrial** 

**Property Type: Detached factory** 

**State: Selangor** City: Shah Alam Postcode: 41000

Rental Per month: 902000 Build-up: 392,500.00 sq.ft Ceiling height(ft): 26.00 Floor Loading(ton/m2): 3.00 **Occupancy Status: tenanted Unit Type: Intermediate** 

### Property Detail

Shah alam

Detached factory for rent

**DIRECT TO OWNER** 

Build Up: 392,500 sf

Ceiling: 26'

Floor loading: 3 ton psm

Rental: Rm 902,000