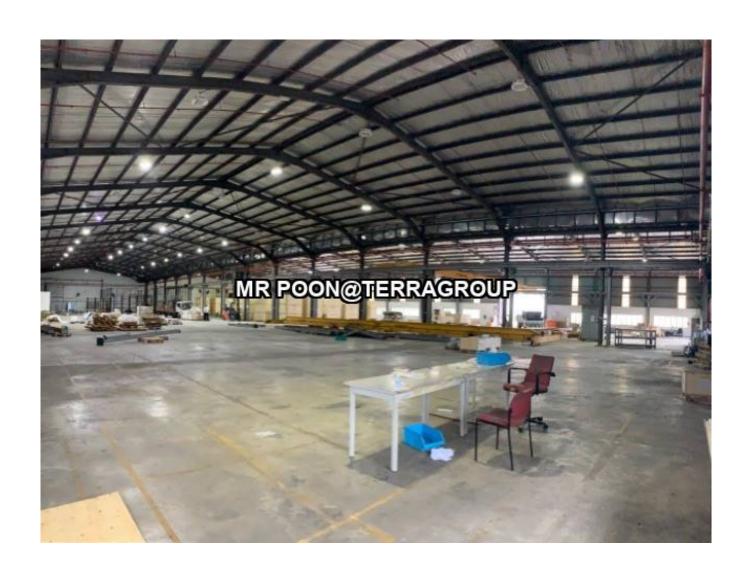

# Property Detail

**Listing Type: RENT Category Type: Industrial** 

**Property Type: Detached factory** 

**State: Selangor** City: Shah Alam Postcode: 41000

Rental Per month: 902000 Build-up: 392,500.00 sq.ft Ceiling height(ft): 26.00 Floor Loading(ton/m2): 3.00 **Occupancy Status: tenanted Unit Type: Intermediate** 

### Property Detail

Shah alam

Detached factory for rent

**DIRECT TO OWNER** 

Build Up: 392,500 sf

Ceiling: 26'

Floor loading: 3 ton psm

Rental: Rm 902,000