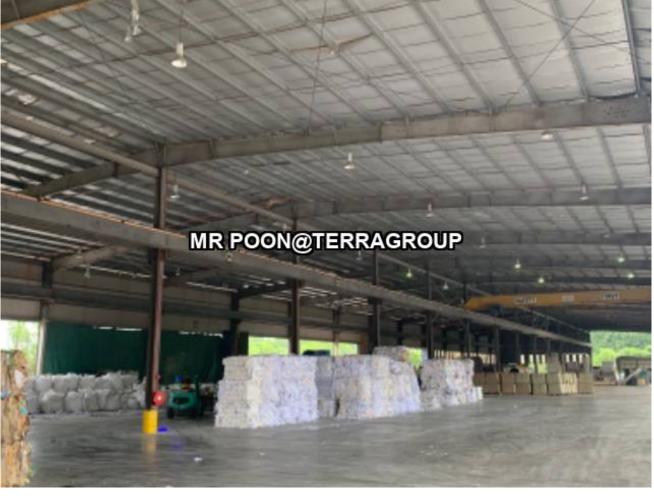

# Property Detail

**Listing Type: RENT Category Type: Industrial** 

**Property Type: Detached factory** 

**State: Selangor** City: Shah Alam Postcode: 41000

Rental Per month: 902000 Build-up: 392,500.00 sq.ft Ceiling height(ft): 26.00 Floor Loading(ton/m2): 3.00 **Occupancy Status: tenanted Unit Type: Intermediate** 

### Property Detail

Shah alam

Detached factory for rent

**DIRECT TO OWNER** 

Build Up: 392,500 sf

Ceiling: 26'

Floor loading: 3 ton psm

Rental: Rm 902,000