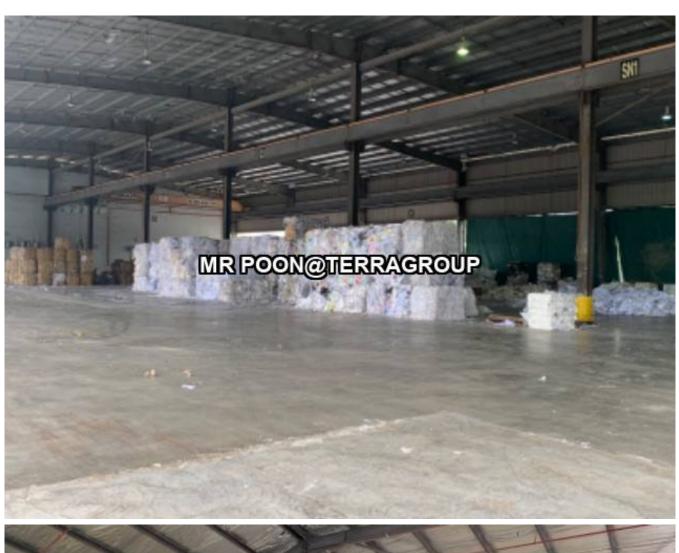

# Property Detail

**Listing Type: RENT Category Type: Industrial** 

**Property Type: Detached factory** 

**State: Selangor** City: Shah Alam Postcode: 41000

Rental Per month: 902000 Build-up: 392,500.00 sq.ft Ceiling height(ft): 26.00 Floor Loading(ton/m2): 3.00 **Occupancy Status: tenanted Unit Type: Intermediate** 

### Property Detail

Shah alam

Detached factory for rent

**DIRECT TO OWNER** 

Build Up: 392,500 sf

Ceiling: 26'

Floor loading: 3 ton psm

Rental: Rm 902,000