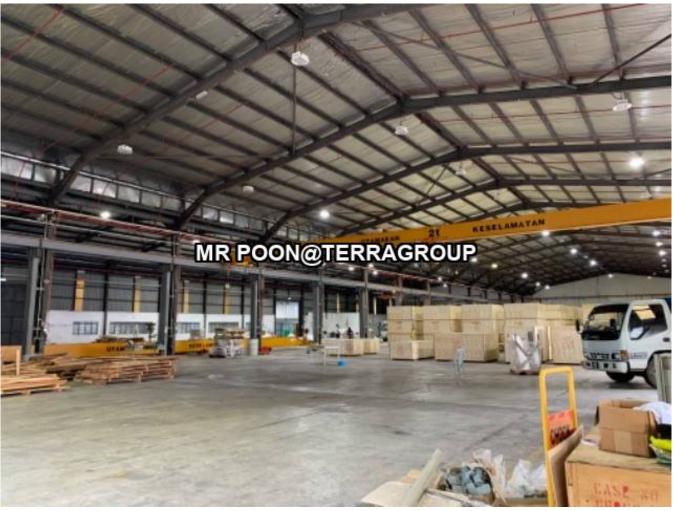

# Property Detail

**Listing Type: RENT Category Type: Industrial** 

**Property Type: Detached factory** 

**State: Selangor** City: Shah Alam Postcode: 41000

Rental Per month: 902000 Build-up: 392,500.00 sq.ft Ceiling height(ft): 26.00 Floor Loading(ton/m2): 3.00 **Occupancy Status: tenanted Unit Type: Intermediate** 

### Property Detail

Shah alam

Detached factory for rent

**DIRECT TO OWNER** 

Build Up: 392,500 sf

Ceiling: 26'

Floor loading: 3 ton psm

Rental: Rm 902,000