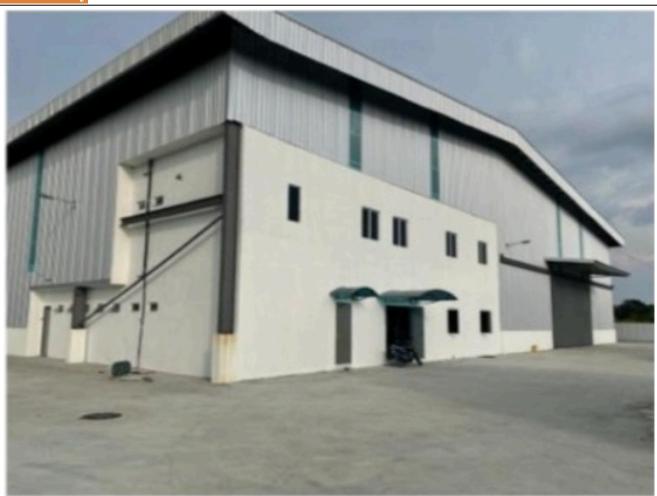

## **Property Detail**

Listing Type: SALE Category Type: Industrial

**Property Type: Detached factory** 

State: Selangor City: Balakong Postcode: 43300

Selling Price: RM 16,000,000 Build-up: 42,000.00 sq.ft

Land Area: 52,000.00 sq.ft - 0 x 0

Power supply(AMP): 300 Ceiling height(ft): 35.00

Tenure: Freehold Title Type: individual Occupancy Status: vacant Unit Type: Intermediate

## Agent Detail

♣ CHEONG LAI CHENG

■ REN 07033

6017500278960175002789

**⊚** JUNE108PROPERTY@GMAIL.COM

**Property Detail** 

#2storey factory/warehouse

#Multiple car park available within the building compound

#A choice address located in a busting and booming neighberhood

#Modern design& Well Maintain

#Well connected to highly developed transportation network