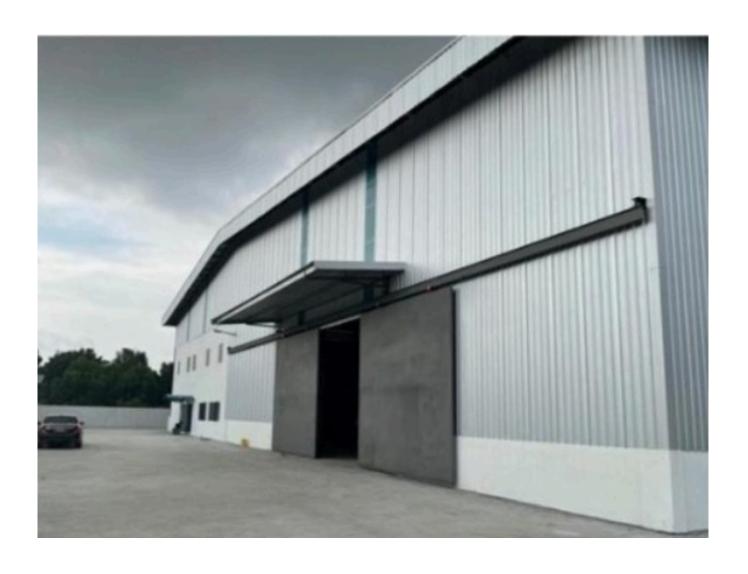

## **Property Detail**

Listing Type: SALE Category Type: Industrial

**Property Type: Detached factory** 

State: Selangor City: Balakong Postcode: 43300

Selling Price: RM 16,000,000 Build-up: 42,000.00 sq.ft

## Agent Detail

♣ CHEONG LAI CHENG

■ REN 07033

6017500278960175002789

**⊚** JUNE108PROPERTY@GMAIL.COM

**Property Detail** 

#2storey factory/warehouse

#Multiple car park available within the building compound

#A choice address located in a busting and booming neighberhood

#Modern design& Well Maintain

#Well connected to highly developed transportation network