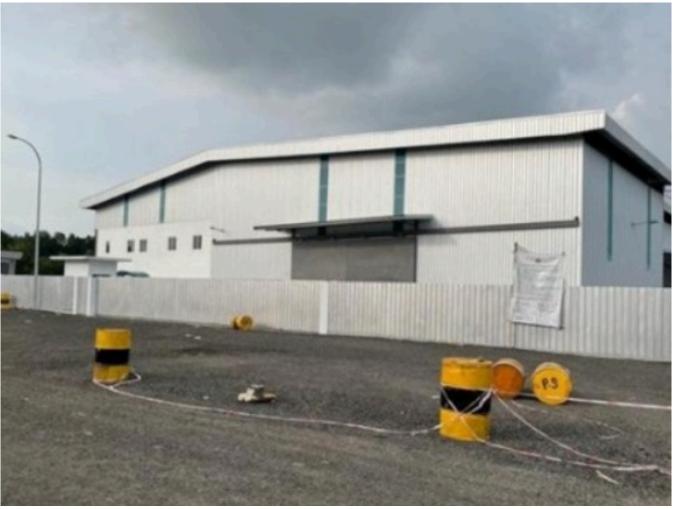

## **Property Detail**

Listing Type: SALE Category Type: Industrial

**Property Type: Detached factory** 

State: Selangor City: Balakong Postcode: 43300

Selling Price: RM 16,000,000 Build-up: 42,000.00 sq.ft

## Agent Detail

♣ CHEONG LAI CHENG

■ REN 07033

6017500278960175002789

**⊚** JUNE108PROPERTY@GMAIL.COM

**Property Detail** 

#2storey factory/warehouse

#Multiple car park available within the building compound

#A choice address located in a busting and booming neighberhood

#Modern design& Well Maintain

#Well connected to highly developed transportation network