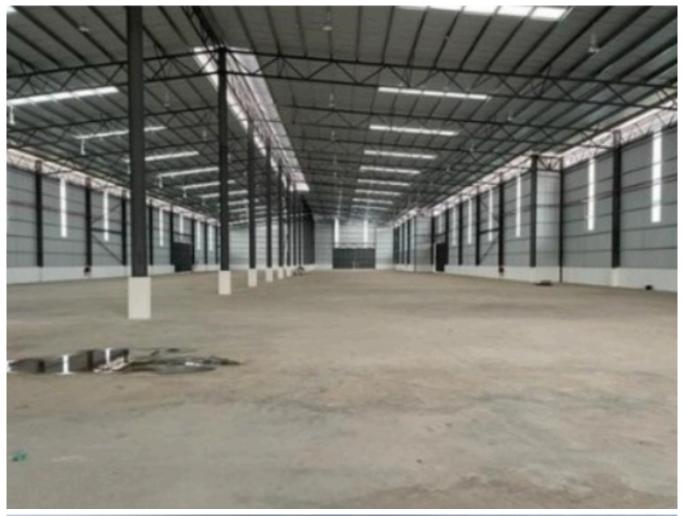

## **Property Detail**

Listing Type: SALE Category Type: Industrial

**Property Type: Detached factory** 

State: Selangor City: Balakong Postcode: 43300

Selling Price: RM 16,000,000 Build-up: 42,000.00 sq.ft

Land Area: 52,000.00 sq.ft - 0 x 0

Power supply(AMP): 300 Ceiling height(ft): 35.00

Tenure: Freehold Title Type: individual Occupancy Status: vacant Unit Type: Intermediate

## Agent Detail

♣ CHEONG LAI CHENG

■ REN 07033

6017500278960175002789

**⊚** JUNE108PROPERTY@GMAIL.COM

**Property Detail** 

#2storey factory/warehouse

#Multiple car park available within the building compound