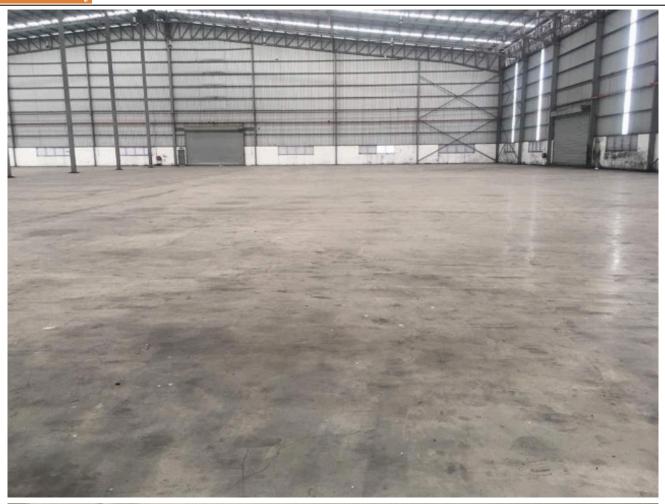

# **Property Detail**

Listing Type: RENT Category Type: Industrial

**Property Type: Detached factory** 

**State: Selangor** 

City: Kota Kemuning Postcode: 40000

Rental Per month: 55000 Build-up: 29,700.00 acres

Land Area: 43,560.00 sq.ft - 0 x 0

Power supply(AMP): 150
Ceiling height(ft): 30.00
Floor Loading(ton/m2): 30.00
Occupancy Status: vacant
Unit Type: Intermediate

### **Property Detail**

Kota Kemuning detached factory

For rent

Direct to owner

Land size: 1 acre

Build Up: approx 29,700 sq ft

Rental: RM 55,000

- Easy access to major highways and expressways.
- Large pool of skilled and experienced workers in Shah Alam.
- Established ecosystem of suppliers, manufacturers, and service providers.
- Specialized industry clusters in automotive, logistics, and food processing.