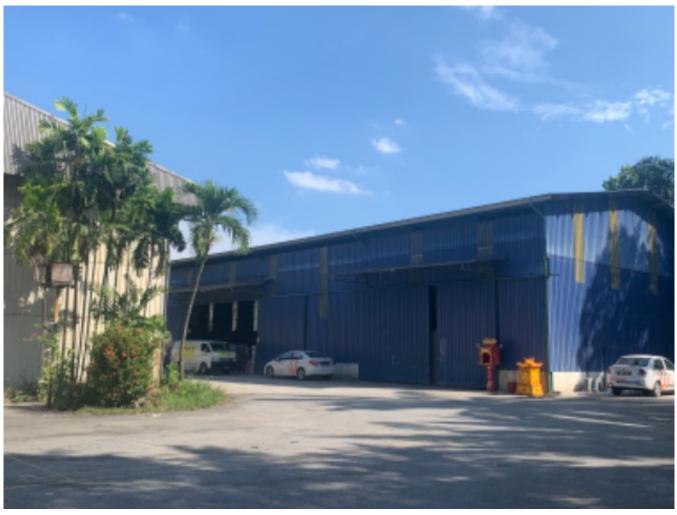

### Property Detail

**Listing Type: RENT** 

Category Type: Industrial Property Type: Warehouse

State: Selangor City: Shah Alam Postcode: 40150

Rental Per month: 31200 Build-up: 24,000.00 sq.ft Ceiling height(ft): 20.00 Occupancy Status: vacant Unit Type: Corner Lot

#### **Property Detail**

Shah Alam sek 25 warehouse

For rent

Direct to owner

Build Up: 24,000 sq ft Ceiling: 20' to 26'

Rental: Rm 31,200

- Easy access to major highways and expressways.
- Large pool of skilled and experienced workers.
- Established ecosystem of suppliers, manufacturers, and service providers
- Specialized industry clusters in automotive, logistics, and food processing.