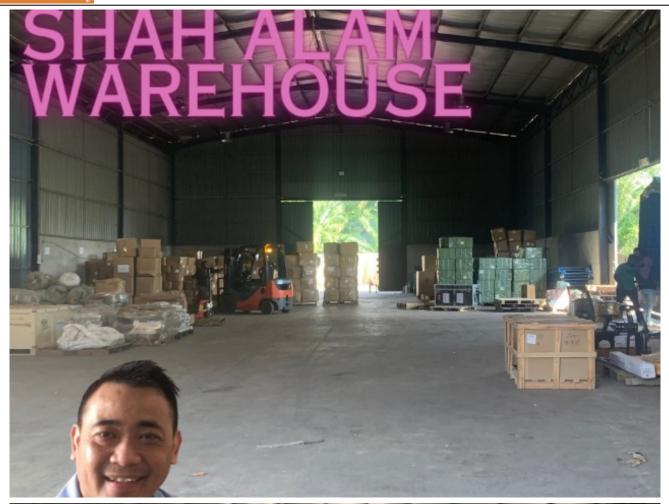

### Property Detail

**Listing Type: RENT** 

Category Type: Industrial Property Type: Warehouse

State: Selangor City: Shah Alam Postcode: 40150

Rental Per month: 31200 Build-up: 24,000.00 sq.ft Ceiling height(ft): 20.00 Occupancy Status: vacant Unit Type: Corner Lot

#### **Property Detail**

Shah Alam sek 25 warehouse

For rent

Direct to owner

Build Up: 24,000 sq ft Ceiling: 20' to 26'

Rental: Rm 31,200

- Easy access to major highways and expressways.
- Large pool of skilled and experienced workers.
- Established ecosystem of suppliers, manufacturers, and service providers
- Specialized industry clusters in automotive, logistics, and food processing.