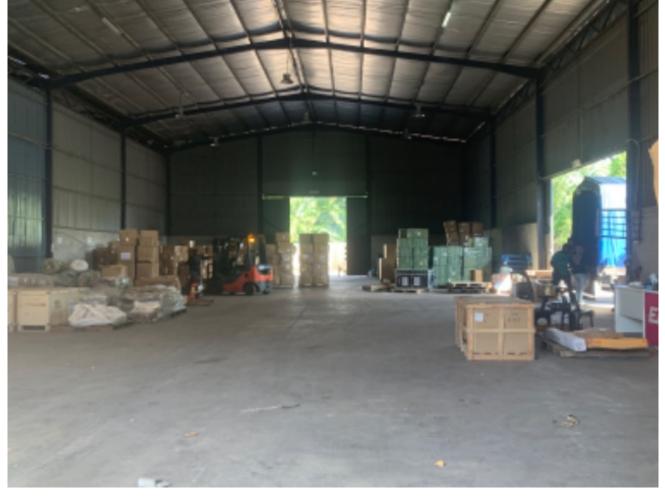

### Property Detail

**Listing Type: RENT** 

Category Type: Industrial Property Type: Warehouse

State: Selangor City: Shah Alam Postcode: 40150

Rental Per month: 31200 Build-up: 24,000.00 sq.ft Ceiling height(ft): 20.00 Occupancy Status: vacant Unit Type: Corner Lot

#### **Property Detail**

Shah Alam sek 25 warehouse

For rent

Direct to owner

Build Up: 24,000 sq ft Ceiling: 20' to 26'

Rental: Rm 31,200

- Easy access to major highways and expressways.
- Large pool of skilled and experienced workers.
- Established ecosystem of suppliers, manufacturers, and service providers
- Specialized industry clusters in automotive, logistics, and food processing.