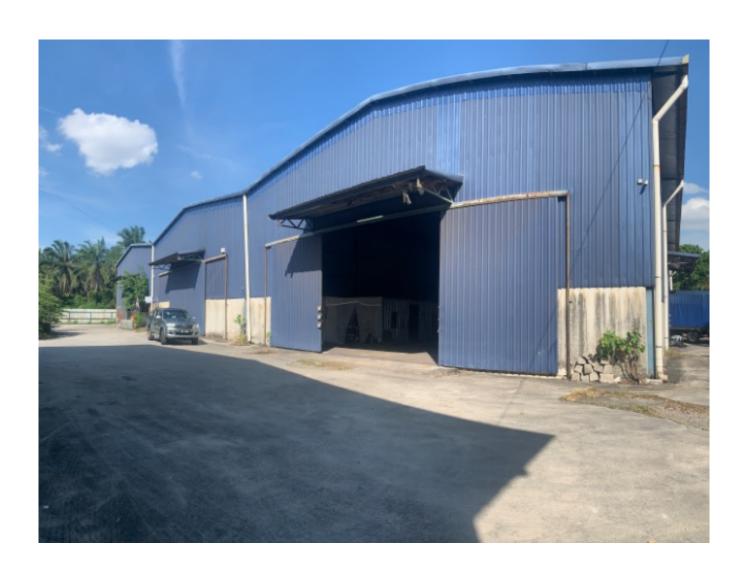

### Property Detail

**Listing Type: RENT** 

Category Type: Industrial Property Type: Warehouse

State: Selangor City: Shah Alam Postcode: 40150

Rental Per month: 31200 Build-up: 24,000.00 sq.ft Ceiling height(ft): 20.00 Occupancy Status: vacant Unit Type: Corner Lot

#### **Property Detail**

Shah Alam sek 25 warehouse

For rent

Direct to owner

Build Up: 24,000 sq ft Ceiling: 20' to 26'

Rental: Rm 31,200

- Easy access to major highways and expressways.
- Large pool of skilled and experienced workers.
- Established ecosystem of suppliers, manufacturers, and service providers
- Specialized industry clusters in automotive, logistics, and food processing.