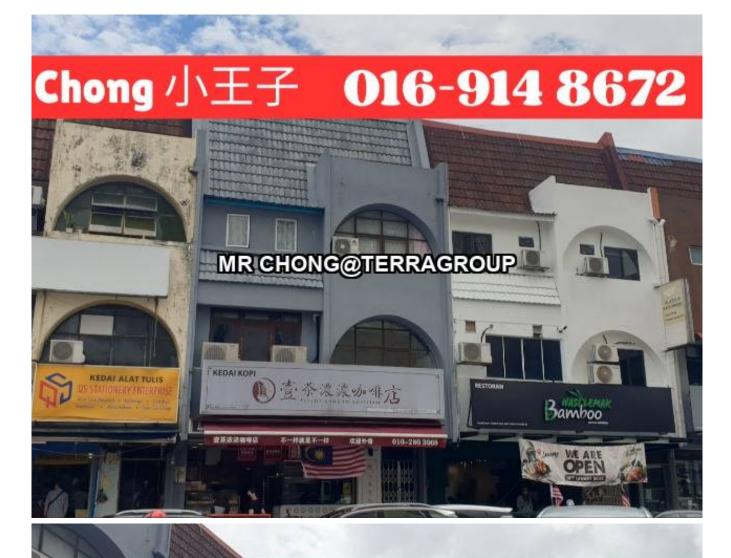

#### **Property Detail**

3 Storey Intermediate Unit Shop For Sale, Below Bank Value

-SS15 Shoplot 3 storey

- -Freehold
- -LA 22x80sqft
- -Suitable for investment or own use
- -Walking distance to SS15 LRT Station
- -Nearby SS15 Subang INTI College & Asia Euniversity
- -Busy street, high exposure
- -Easily accessible to highway
- -Near Sunway Pyramid, Empire Shopping Mall
- -Near Subang Jaya Medical Centre
- -Nearby SS15 banks

\*TO PROTECT OWNER POLICY, ABOVE PHOTO IS FOR ILLUSTRATION PURPOSES ONLY. \*Owner are welcome to list.

I have other choices in hand also, please contact for viewing.