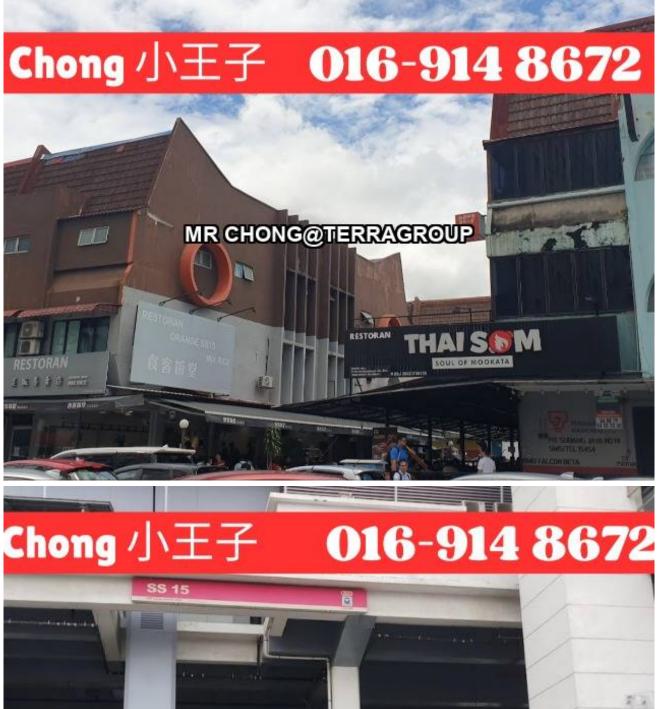

#### **Property Detail**

3 Storey Intermediate Unit Shop For Sale, Below Bank Value

-SS15 Shoplot 3 storey

- -Freehold
- -LA 22x80sqft
- -Suitable for investment or own use
- -Walking distance to SS15 LRT Station
- -Nearby SS15 Subang INTI College & Asia Euniversity
- -Busy street, high exposure
- -Easily accessible to highway
- -Near Sunway Pyramid, Empire Shopping Mall
- -Near Subang Jaya Medical Centre
- -Nearby SS15 banks

\*TO PROTECT OWNER POLICY, ABOVE PHOTO IS FOR ILLUSTRATION PURPOSES ONLY. \*Owner are welcome to list.

I have other choices in hand also, please contact for viewing.