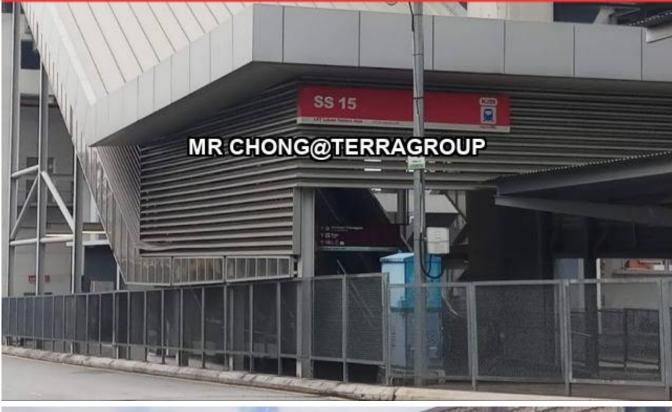

#### **Property Detail**

3 Storey Intermediate Unit Shop For Sale, Below Bank Value

-SS15 Shoplot 3 storey

- -Freehold
- -LA 22x80sqft
- -Suitable for investment or own use
- -Walking distance to SS15 LRT Station
- -Nearby SS15 Subang INTI College & Asia Euniversity
- -Busy street, high exposure
- -Easily accessible to highway
- -Near Sunway Pyramid, Empire Shopping Mall
- -Near Subang Jaya Medical Centre
- -Nearby SS15 banks

\*TO PROTECT OWNER POLICY, ABOVE PHOTO IS FOR ILLUSTRATION PURPOSES ONLY. \*Owner are welcome to list.

I have other choices in hand also, please contact for viewing.