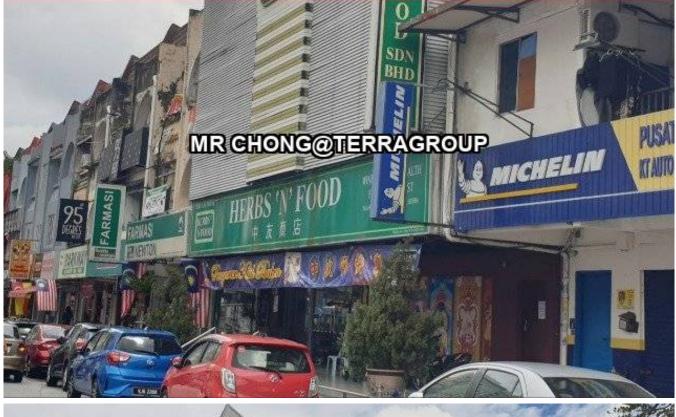

#### **Property Detail**

3 Storey Intermediate Unit Shop For Sale, Below Bank Value

-SS15 Shoplot 3 storey

- -Freehold
- -LA 22x80sqft
- -Suitable for investment or own use
- -Walking distance to SS15 LRT Station
- -Nearby SS15 Subang INTI College & Asia Euniversity
- -Busy street, high exposure
- -Easily accessible to highway
- -Near Sunway Pyramid, Empire Shopping Mall
- -Near Subang Jaya Medical Centre
- -Nearby SS15 banks

\*TO PROTECT OWNER POLICY, ABOVE PHOTO IS FOR ILLUSTRATION PURPOSES ONLY. \*Owner are welcome to list.

I have other choices in hand also, please contact for viewing.