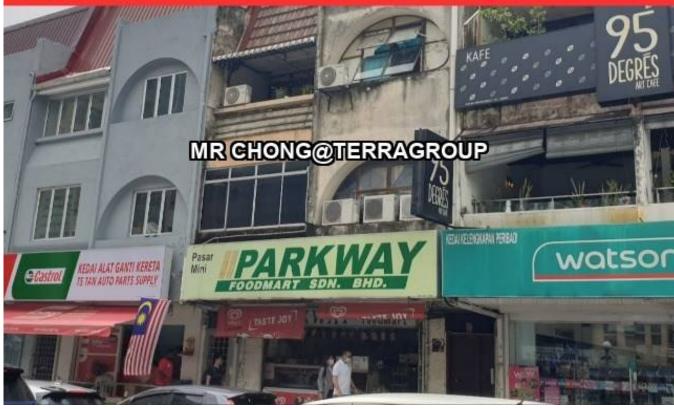

#### **Property Detail**

3 Storey Intermediate Unit Shop For Sale, Below Bank Value

-SS15 Shoplot 3 storey

- -Freehold
- -LA 22x80sqft
- -Suitable for investment or own use
- -Walking distance to SS15 LRT Station
- -Nearby SS15 Subang INTI College & Asia Euniversity
- -Busy street, high exposure
- -Easily accessible to highway
- -Near Sunway Pyramid, Empire Shopping Mall
- -Near Subang Jaya Medical Centre
- -Nearby SS15 banks

\*TO PROTECT OWNER POLICY, ABOVE PHOTO IS FOR ILLUSTRATION PURPOSES ONLY. \*Owner are welcome to list.

I have other choices in hand also, please contact for viewing.