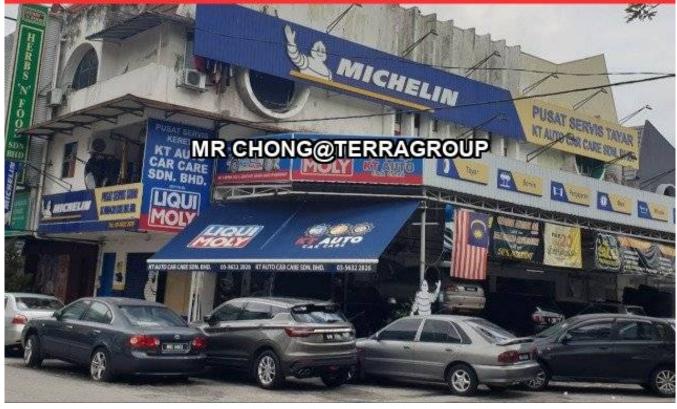

#### **Property Detail**

3 Storey Intermediate Unit Shop For Sale, Below Bank Value

-SS15 Shoplot 3 storey

- -Freehold
- -LA 22x80sqft
- -Suitable for investment or own use
- -Walking distance to SS15 LRT Station
- -Nearby SS15 Subang INTI College & Asia Euniversity
- -Busy street, high exposure
- -Easily accessible to highway
- -Near Sunway Pyramid, Empire Shopping Mall
- -Near Subang Jaya Medical Centre
- -Nearby SS15 banks

\*TO PROTECT OWNER POLICY, ABOVE PHOTO IS FOR ILLUSTRATION PURPOSES ONLY. \*Owner are welcome to list.

I have other choices in hand also, please contact for viewing.