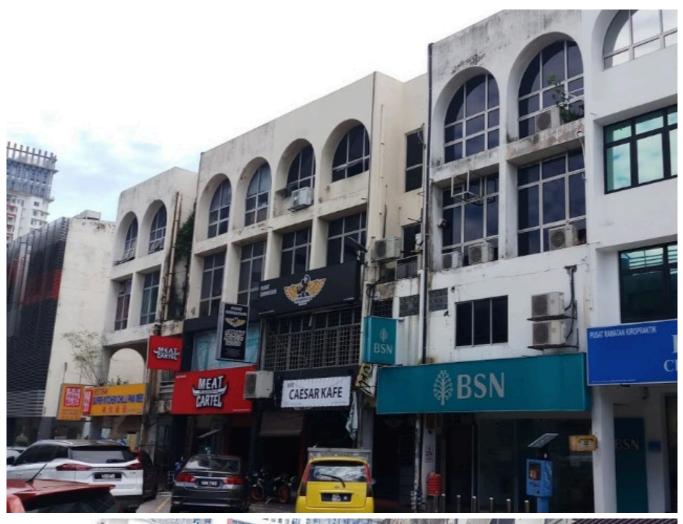

**Property Detail** 

Shop-Office Cheapest Price At Ss15, Subang Jaya For Sale BELOW MARKET PRICE, START FROM 3.9MIL ONLY!!!

COVER ALL COMMERCIAL SHOPS IN SS15, SUBANG JAYA FOR SALE AND RENT SHOP AND OFFICES CORNER AND INTERMEDIATE UNIT

- \*\*INTERESTED CONTACT 012-2367595 MR.CHONG FOR VIEWING
- \*\*INTERESTED CONTACT 012-2367595 MR.CHONG FOR VIEWING
- -SS15 Shoplot 4 storey
- -Freehold
- -LA 22x80sqft
- -Fully tenanted with Grade A long term tenants
- -Suitable for investment
- -2 mins walking distance to SS15 LRT Station
- -Nearby SS15 Subang INTI College & Asia Euniversity
- -Facing busy street, high explosure to customers
- -Surrounded by residential area, high spending household crowd
- -Easily accessible to NPE Highway, Federal Highway and Kesas Highway
- -5 mins to Sunway Pyramid, Empire Shopping Mall
- -5 mins to Subang Jaya Medical Centre
- -SS15 nearby bank:Maybank,Public Bank, Ambank, Hong Leong Bank and etc.
- -Famous business in SS15:Starbucks, McD, Watson, 7-11, Mynews, KK Mart, 99 Speedmart
- \*TO PROTECT OWNER POLICY, ABOVE PHOTO IS FOR ILLUSTRATION PURPOSES ONLY.
- \*Owner are welcome to list.