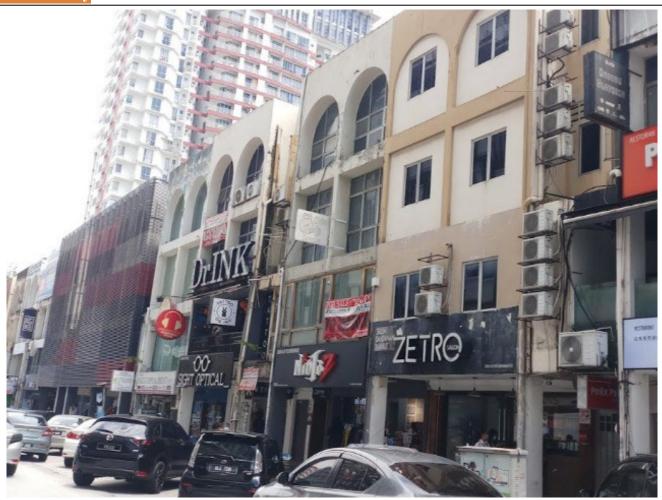

**Property Detail** 

Shop-Office Cheapest Price At Ss15, Subang Jaya For Sale BELOW MARKET PRICE, START FROM 3.9MIL ONLY!!!

COVER ALL COMMERCIAL SHOPS IN SS15, SUBANG JAYA FOR SALE AND RENT SHOP AND OFFICES CORNER AND INTERMEDIATE UNIT

- \*\*INTERESTED CONTACT 012-2367595 MR.CHONG FOR VIEWING
- \*\*INTERESTED CONTACT 012-2367595 MR.CHONG FOR VIEWING
- -SS15 Shoplot 4 storey
- -Freehold
- -LA 22x80sqft
- -Fully tenanted with Grade A long term tenants
- -Suitable for investment
- -2 mins walking distance to SS15 LRT Station
- -Nearby SS15 Subang INTI College & Asia Euniversity
- -Facing busy street, high explosure to customers
- -Surrounded by residential area, high spending household crowd
- -Easily accessible to NPE Highway, Federal Highway and Kesas Highway
- -5 mins to Sunway Pyramid, Empire Shopping Mall
- -5 mins to Subang Jaya Medical Centre
- -SS15 nearby bank:Maybank,Public Bank, Ambank, Hong Leong Bank and etc.
- -Famous business in SS15:Starbucks, McD, Watson, 7-11, Mynews, KK Mart, 99 Speedmart
- \*TO PROTECT OWNER POLICY, ABOVE PHOTO IS FOR ILLUSTRATION PURPOSES ONLY.
- \*Owner are welcome to list.