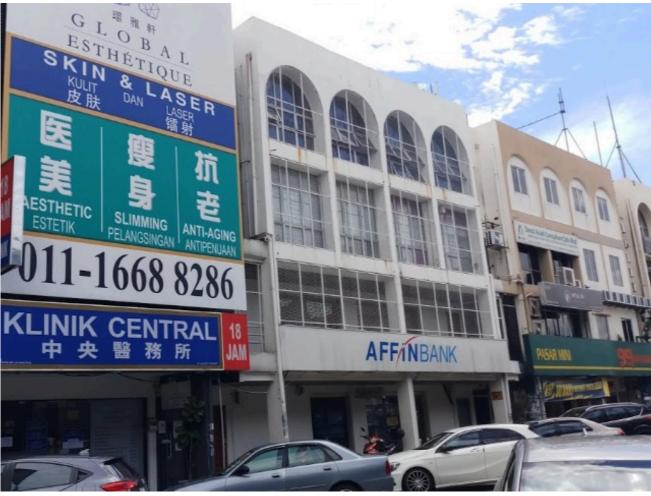

**Property Detail** 

Shop-Office Cheapest Price At Ss15, Subang Jaya For Sale BELOW MARKET PRICE, START FROM 3.9MIL ONLY!!!

COVER ALL COMMERCIAL SHOPS IN SS15, SUBANG JAYA FOR SALE AND RENT SHOP AND OFFICES CORNER AND INTERMEDIATE UNIT

- \*\*INTERESTED CONTACT 012-2367595 MR.CHONG FOR VIEWING
- \*\*INTERESTED CONTACT 012-2367595 MR.CHONG FOR VIEWING
- -SS15 Shoplot 4 storey
- -Freehold
- -LA 22x80sqft
- -Fully tenanted with Grade A long term tenants
- -Suitable for investment
- -2 mins walking distance to SS15 LRT Station
- -Nearby SS15 Subang INTI College & Asia Euniversity
- -Facing busy street, high explosure to customers
- -Surrounded by residential area, high spending household crowd
- -Easily accessible to NPE Highway, Federal Highway and Kesas Highway
- -5 mins to Sunway Pyramid, Empire Shopping Mall
- -5 mins to Subang Jaya Medical Centre
- -SS15 nearby bank:Maybank,Public Bank, Ambank, Hong Leong Bank and etc.
- -Famous business in SS15:Starbucks, McD, Watson, 7-11, Mynews, KK Mart, 99 Speedmart
- \*TO PROTECT OWNER POLICY, ABOVE PHOTO IS FOR ILLUSTRATION PURPOSES ONLY.
- \*Owner are welcome to list.