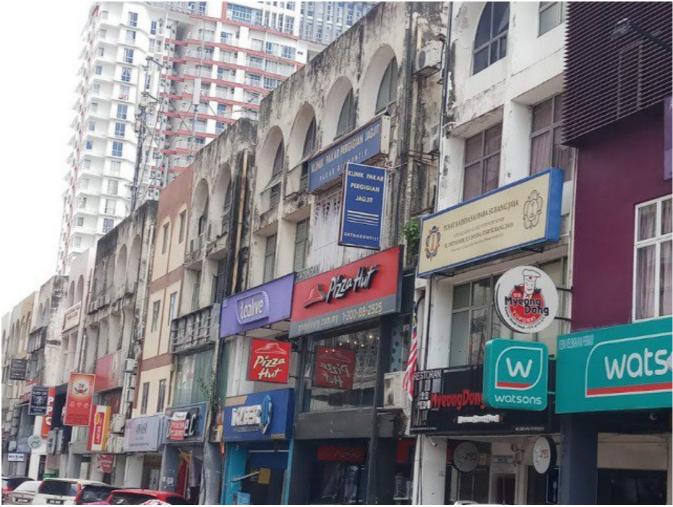

**Property Detail** 

Shop-Office Cheapest Price At Ss15, Subang Jaya For Sale BELOW MARKET PRICE, START FROM 3.9MIL ONLY!!!

COVER ALL COMMERCIAL SHOPS IN SS15, SUBANG JAYA FOR SALE AND RENT SHOP AND OFFICES CORNER AND INTERMEDIATE UNIT

- \*\*INTERESTED CONTACT 012-2367595 MR.CHONG FOR VIEWING
- \*\*INTERESTED CONTACT 012-2367595 MR.CHONG FOR VIEWING
- -SS15 Shoplot 4 storey
- -Freehold
- -LA 22x80sqft
- -Fully tenanted with Grade A long term tenants
- -Suitable for investment
- -2 mins walking distance to SS15 LRT Station
- -Nearby SS15 Subang INTI College & Asia Euniversity
- -Facing busy street, high explosure to customers
- -Surrounded by residential area, high spending household crowd
- -Easily accessible to NPE Highway, Federal Highway and Kesas Highway
- -5 mins to Sunway Pyramid, Empire Shopping Mall
- -5 mins to Subang Jaya Medical Centre
- -SS15 nearby bank:Maybank,Public Bank, Ambank, Hong Leong Bank and etc.
- -Famous business in SS15:Starbucks, McD, Watson, 7-11, Mynews, KK Mart, 99 Speedmart
- \*TO PROTECT OWNER POLICY, ABOVE PHOTO IS FOR ILLUSTRATION PURPOSES ONLY.
- \*Owner are welcome to list.