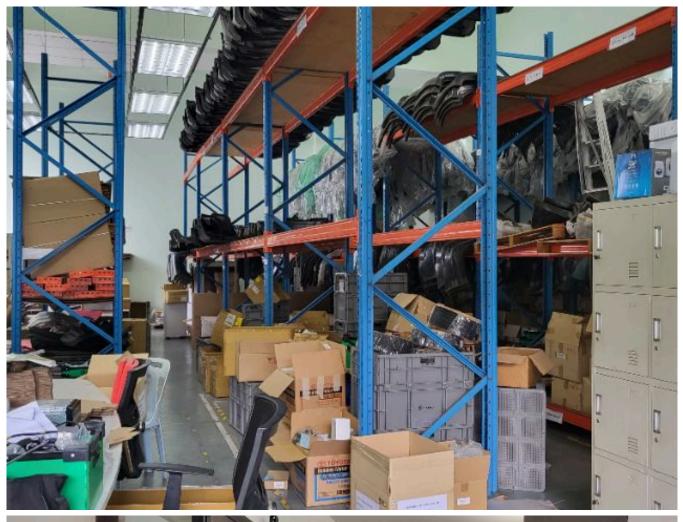

#### Property Detail

Looking for a spacious and professionally-maintained factory to meet your business requirements? Our Semi D Factory located in Bukit Jelutong, Shah Alam, offers a build-up area of 6,500sqft and a land area of 8,000sqft, providing ample space for your operations.

The factory is in pristine condition and boasts a corporate outlook, making it a suitable location for showroom storage. Furthermore, our facilities provide plenty of parking spaces, ensuring the convenience and safety of your employees and customers.