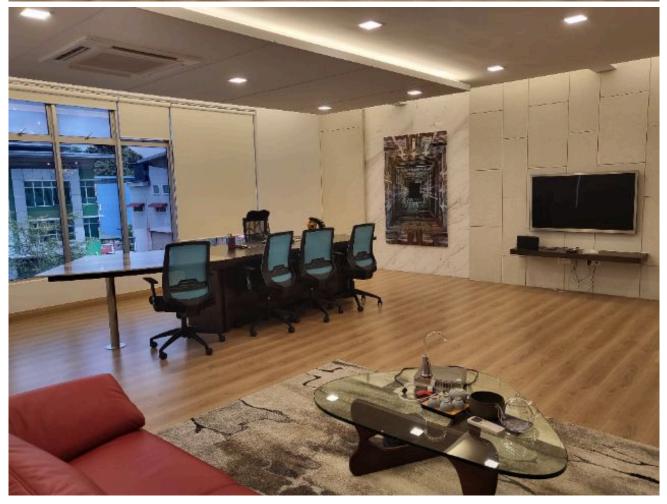

#### Property Detail

Looking for a spacious and professionally-maintained factory to meet your business requirements? Our Semi D Factory located in Bukit Jelutong, Shah Alam, offers a build-up area of 6,500sqft and a land area of 8,000sqft, providing ample space for your operations.

The factory is in pristine condition and boasts a corporate outlook, making it a suitable location for showroom storage. Furthermore, our facilities provide plenty of parking spaces, ensuring the convenience and safety of your employees and customers.