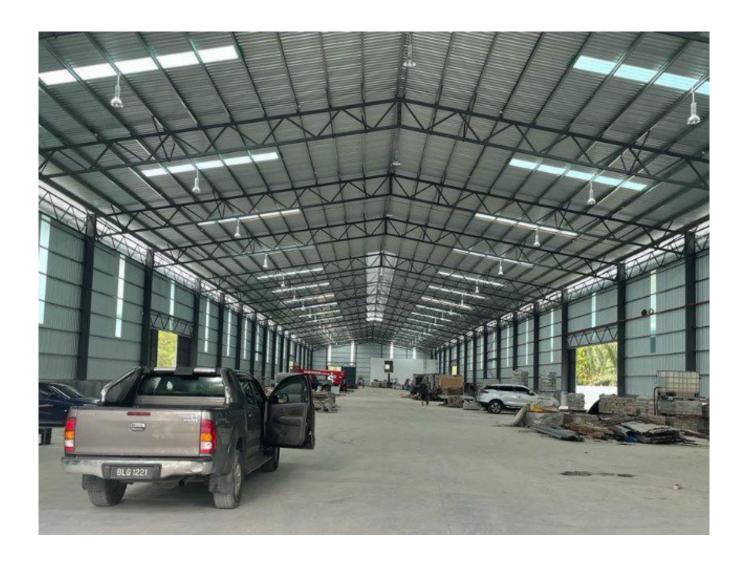

## **Property Detail**

**Listing Type: RENT Category Type: Industrial** 

**Property Type: Detached factory** 

State: Selangor City: Balakong Postcode: 43300

Rental Per month: 48000 Build-up: 54,000.00 sq.ft

Land Area: 96,000.00 sq.ft - 0 x 0

Power supply(AMP): 300 Ceiling height(ft): 30.00 Occupancy Status: vacant Unit Type: Intermediate

## **Property Detail**

3storey factory/warehouse

Multiple car park available within the building compound

A choice address located in a busting and booming neighberhood

Modern design& Well Maintain

Well connected to highly developed transportation network