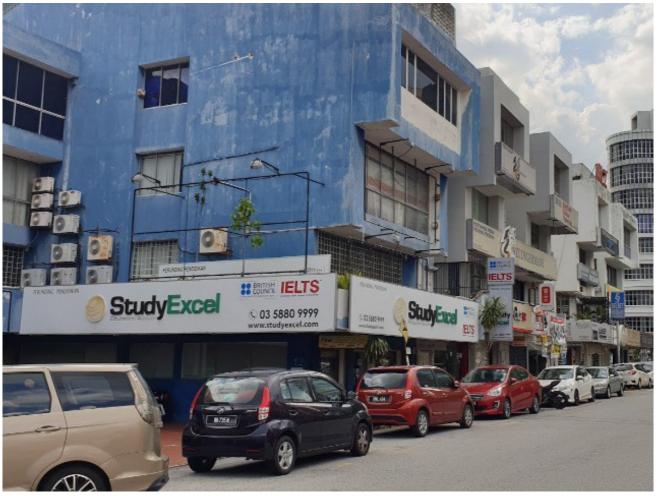

COVER ALL COMMERCIAL SHOPS IN SS15, SUBANG JAYA FOR SALE AND RENT SHOP AND OFFICES CORNER AND INTERMEDIATE UNIT

- \*\*INTERESTED CONTACT 012-2367595 MR.CHONG FOR VIEWING \*\*INTERESTED CONTACT 012-2367595 MR.CHONG FOR VIEWING
- -SS15 Shoplot 4 storey corner unit
- -Freehold
- -LA 60x80
- -Fully tenanted with Grade A long term tenants
- -Suitable for investment
- -2 mins walking distance to SS15 LRT Station
- -Nearby SS15 Subang INTI College & Asia Euniversity
- -Facing busy street, high explosure to customers
- -Surrounded by residential area, high spending household crowd
- -Easily accessible to NPE Highway, Federal Highway and Kesas Highway
- -5 mins to Sunway Pyramid, Empire Shopping Mall
- -5 mins to Subang Jaya Medical Centre
- -SS15 nearby bank:Maybank,Public Bank, Ambank, Hong Leong Bank and etc.
- -Famous business in SS15:Starbucks, McD, Watson, 7-11, Mynews, KK Mart, 99 Speedmart
- \*TO PROTECT OWNER POLICY, ABOVE PHOTO IS FOR ILLUSTRATION PURPOSES ONLY.
- \*Owner are welcome to list.