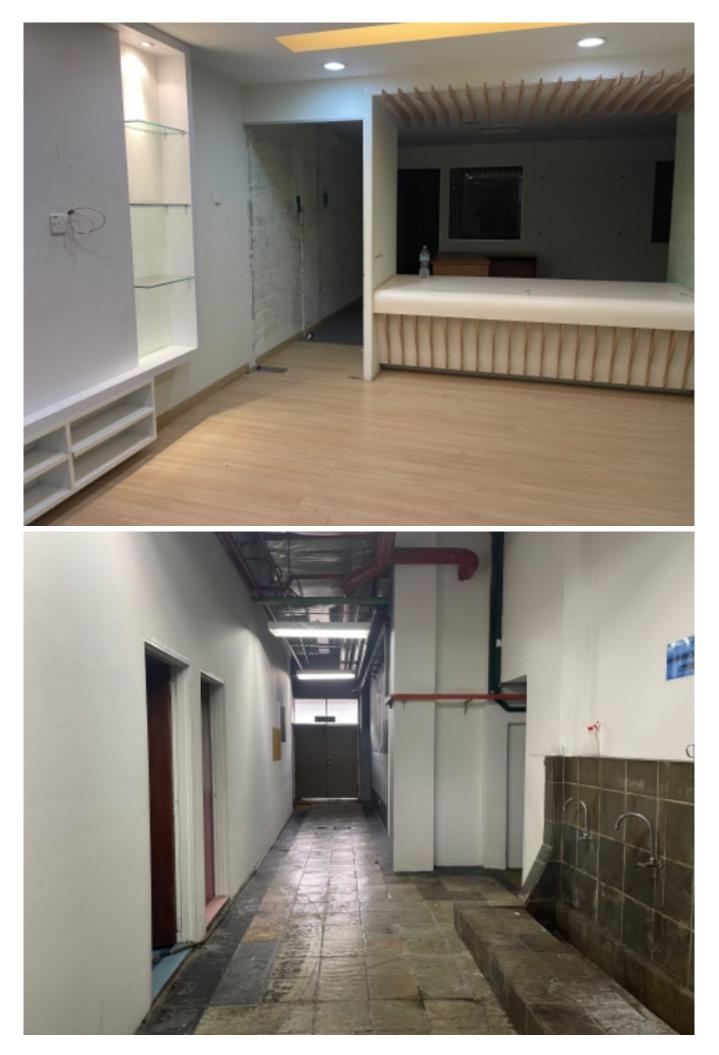

## **Property Detail**

Stand Alone 3 Storey Ofis/Warehouse in PJ Section 51A for RENT

Land Area 43,600sf Built Up approximately 49,000sf Warehouse-Approx 4300sf Ground floor - 16,215 sq ft 1st floor - 16,345 2nd floor - 16,345

3 Storey Office/Warehouse Under Industrial title PS 500 AMP Ceiling Height~Ground floor - approximately 15 ft 1st & 2nd floor - approximately 12ft

Parking lot - Approximately 60 parking bays

For viewing please kindly contact CLEMENCE at 016 ~ 2778800, should you require further information or clarification