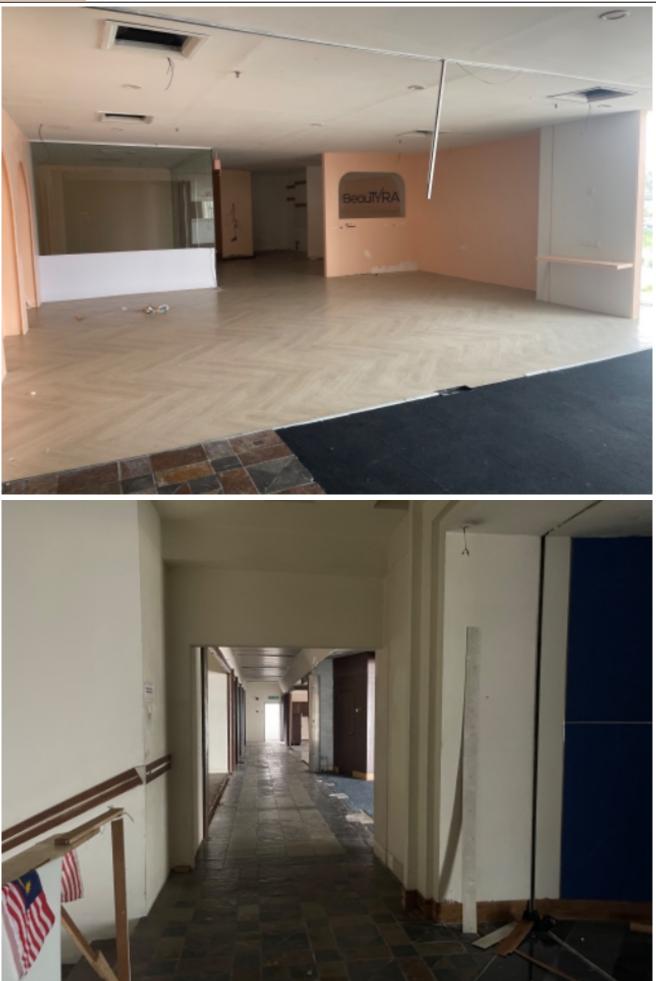

## **Property Detail**

Stand Alone 3 Storey Ofis/Warehouse in PJ Section 51A for RENT

Land Area 43,600sf Built Up approximately 49,000sf Warehouse-Approx 4300sf Ground floor - 16,215 sq ft 1st floor - 16,345 2nd floor - 16,345

3 Storey Office/Warehouse Under Industrial title PS 500 AMP Ceiling Height~Ground floor - approximately 15 ft 1st & 2nd floor - approximately 12ft

Parking lot - Approximately 60 parking bays

For viewing please kindly contact CLEMENCE at 016 ~ 2778800, should you require further information or clarification