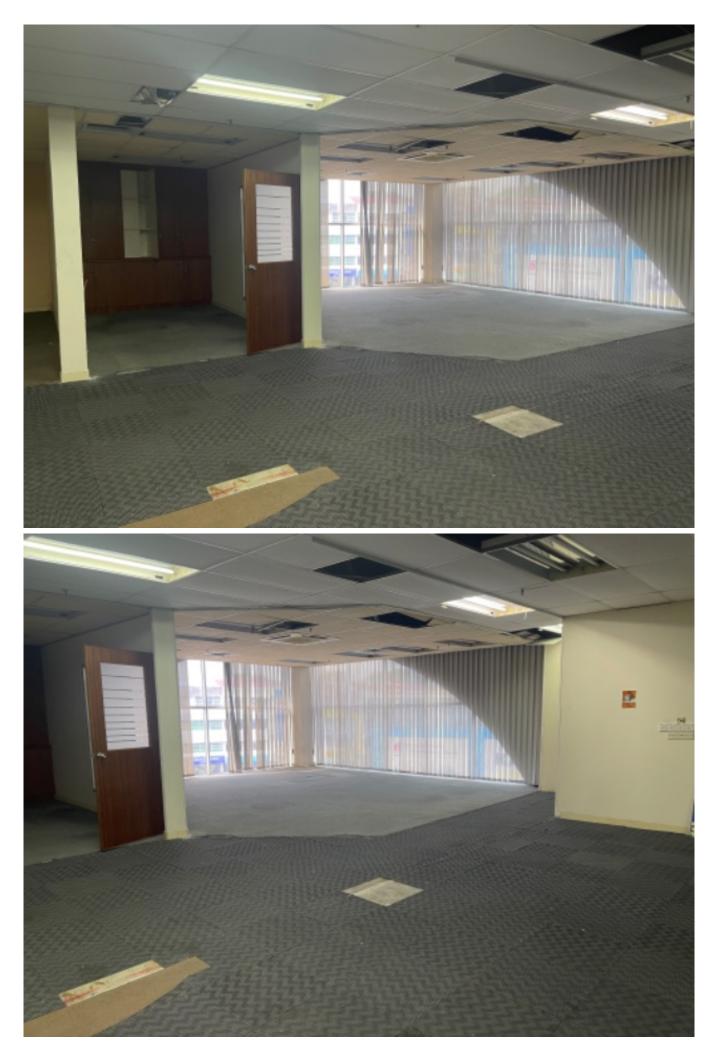

## **Property Detail**

Stand Alone 3 Storey Ofis/Warehouse in PJ Section 51A for RENT

Land Area 43,600sf Built Up approximately 49,000sf Warehouse-Approx 4300sf Ground floor - 16,215 sq ft 1st floor - 16,345 2nd floor - 16,345

3 Storey Office/Warehouse Under Industrial title PS 500 AMP Ceiling Height~Ground floor - approximately 15 ft 1st & 2nd floor - approximately 12ft

Parking lot - Approximately 60 parking bays

For viewing please kindly contact CLEMENCE at 016 ~ 2778800, should you require further information or clarification