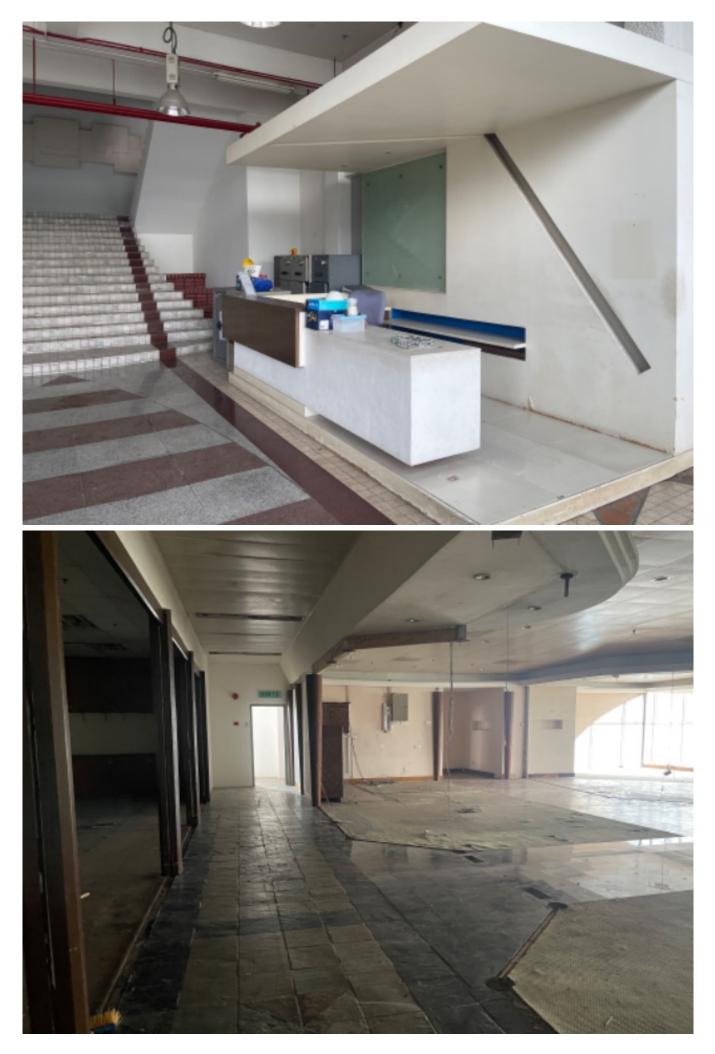

## **Property Detail**

Stand Alone 3 Storey Ofis/Warehouse in PJ Section 51A for RENT

Land Area 43,600sf Built Up approximately 49,000sf Warehouse-Approx 4300sf Ground floor - 16,215 sq ft 1st floor - 16,345 2nd floor - 16,345

3 Storey Office/Warehouse Under Industrial title PS 500 AMP Ceiling Height~Ground floor - approximately 15 ft 1st & 2nd floor - approximately 12ft

Parking lot - Approximately 60 parking bays

For viewing please kindly contact CLEMENCE at 016 ~ 2778800, should you require further information or clarification