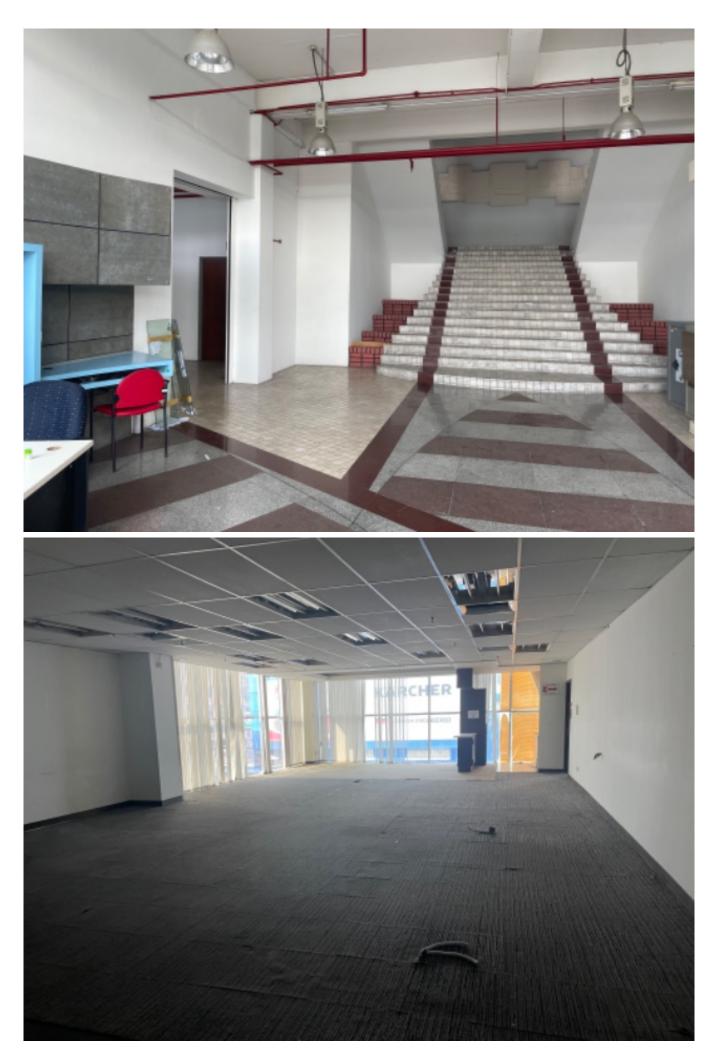

## **Property Detail**

Stand Alone 3 Storey Ofis/Warehouse in PJ Section 51A for RENT

Land Area 43,600sf Built Up approximately 49,000sf Warehouse-Approx 4300sf Ground floor - 16,215 sq ft 1st floor - 16,345 2nd floor - 16,345

3 Storey Office/Warehouse Under Industrial title PS 500 AMP Ceiling Height~Ground floor - approximately 15 ft 1st & 2nd floor - approximately 12ft

Parking lot - Approximately 60 parking bays

For viewing please kindly contact CLEMENCE at 016 ~ 2778800, should you require further information or clarification