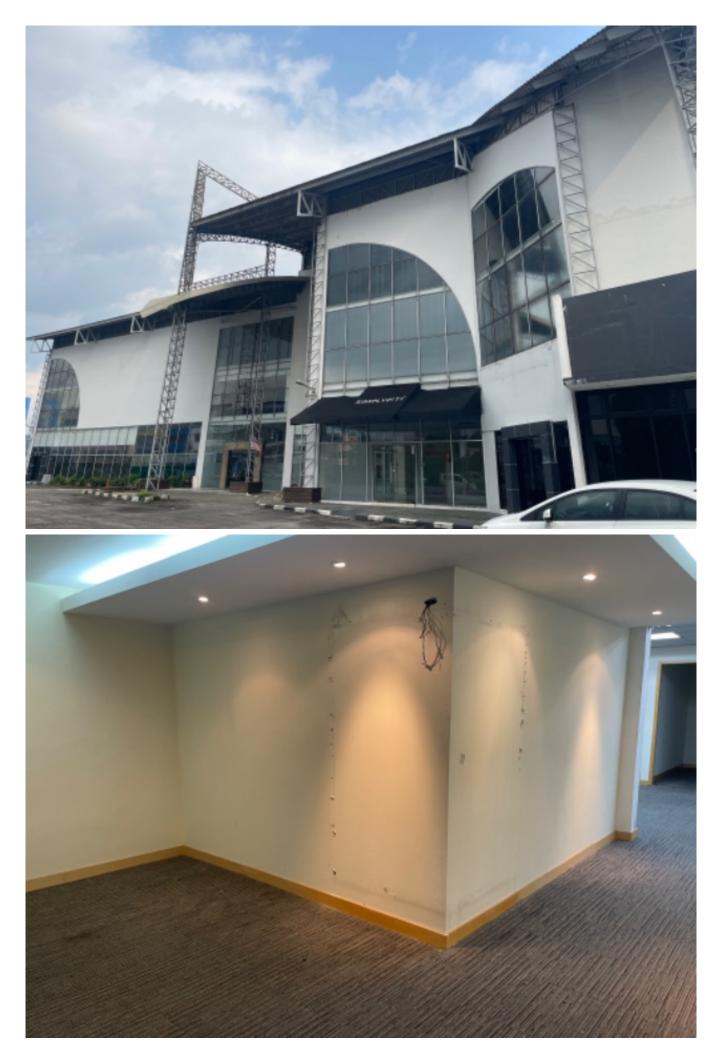

## **Property Detail**

Stand Alone 3 Storey Ofis/Warehouse in PJ Section 51A for RENT

Land Area 43,600sf Built Up approximately 49,000sf Warehouse-Approx 4300sf Ground floor - 16,215 sq ft 1st floor - 16,345 2nd floor - 16,345

3 Storey Office/Warehouse Under Industrial title PS 500 AMP Ceiling Height~Ground floor - approximately 15 ft 1st & 2nd floor - approximately 12ft

Parking lot - Approximately 60 parking bays

For viewing please kindly contact CLEMENCE at 016 ~ 2778800, should you require further information or clarification