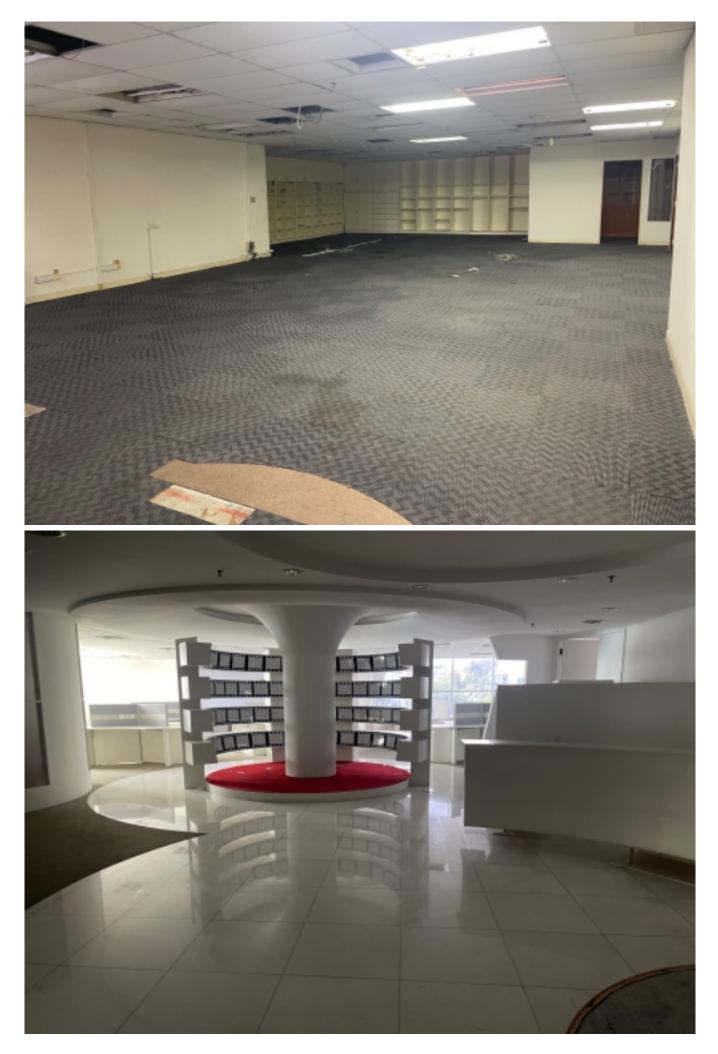

## **Property Detail**

Stand Alone 3 Storey Ofis/Warehouse in PJ Section 51A for RENT

Land Area 43,600sf Built Up approximately 49,000sf Warehouse-Approx 4300sf Ground floor - 16,215 sq ft 1st floor - 16,345 2nd floor - 16,345

3 Storey Office/Warehouse Under Industrial title PS 500 AMP Ceiling Height~Ground floor - approximately 15 ft 1st & 2nd floor - approximately 12ft

Parking lot - Approximately 60 parking bays

For viewing please kindly contact CLEMENCE at 016 ~ 2778800, should you require further information or clarification